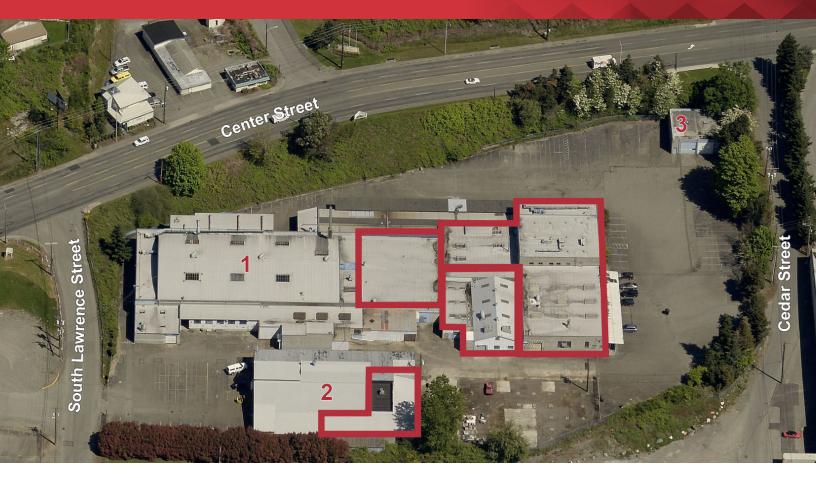

## **Property Highlights**

- Three free-standing buildings on  $\pm$  5.22 acres
- Great manufacturing facilities: heavy power, dock and grade level loading, and heated manufacturing space Available March 2020
- 12' 16' clear height .
- "Nalley Valley" location with great freeway access to south Puget Sound region from SR-16 and I-5  $\,$
- Zoned Heavy Industrial (M-2), City of Tacoma •
- Low rent rates and competitive NNNs •

### Available Spaces - 35,008 SF Total

- Area D 4,968 SF •
- Area B 7,200 SF
- Area C,E,F 18,990 SF
- Building 2 dead storage 3,850 SF

Dave Douglas, SIOR, CCIM Kyle Schipper Partner | 253.203.1326 ddouglas@nai-psp.com