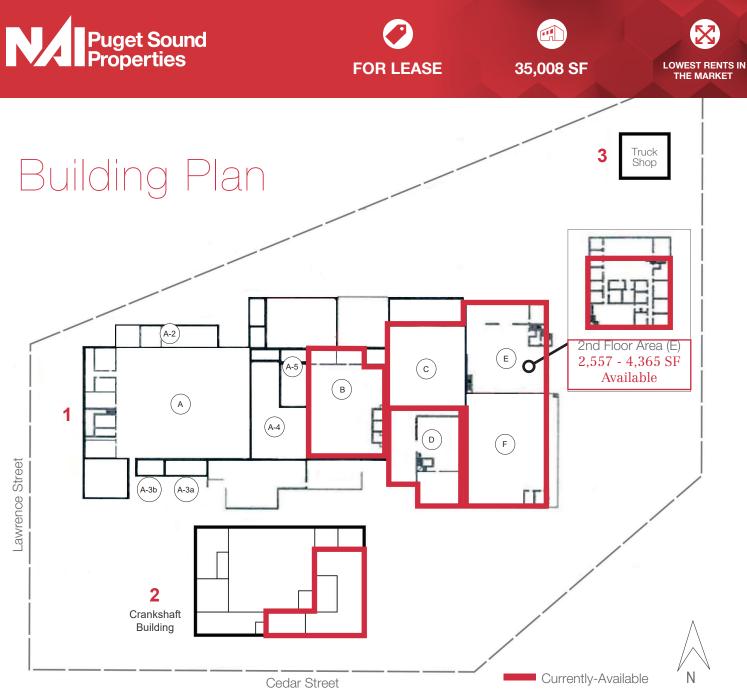

# Puget Sound Properties

35,008 SF

### Available Spaces - 35,008 SF Total

- Area D 4,968 SF •
- Area B 7,200 SF
- Area C,E,F 18,990 SF
- Building 2 dead storage 3,850 SF

Dave Douglas, SIOR, CCIM Kyle Schipper Partner | 253.203.1326 ddouglas@nai-psp.com

### SPACE AVAILABLE

| Building | Suite                | Size (SF)     | Rate (PSF/mo.) | NNN (PSF/mo.) |
|----------|----------------------|---------------|----------------|---------------|
| 1        | E (2nd Floor Office) | 2,557 - 4,365 | \$0.50         | \$0.16        |
| 1        | В                    | 7,200         | \$0.42         | \$0.16        |
| 1        | D                    | 4,968         | \$0.45         | \$0.16        |
| 1        | C,E,F                | 18,990        | \$0.48         | \$0.16        |
| 1        | B,D,C,E,F            | 31,158        | \$0.46         | \$0.16        |
| 2        | Dead Storage         | 3,850         | \$0.42         | \$0.16        |
|          |                      |               |                |               |