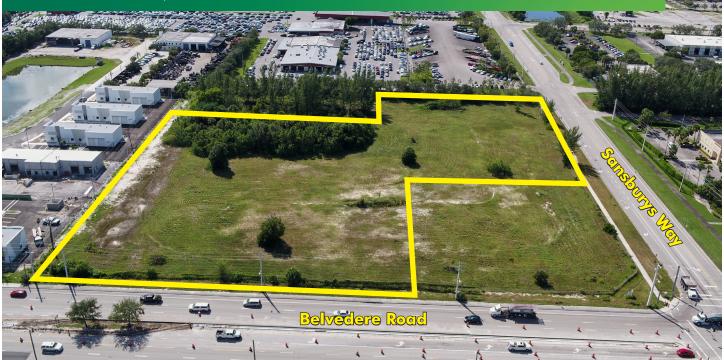

# From ±1 to ±5.64 Acres of Industrial/Commercial Land

8530 Belvedere Road West Palm Beach, FL 33411

#### **PROPERTY FEATURES**

- + Located within a Qualified Federal Opportunity Zone
- + Currently Approved for Two Buildings that Total  $\pm$  46,000 SF
- + Site has direct access along Sansburys Way as well as Belvedere Road
- + Ideal for Owner-User Warehouse Building with Yard
- + Close Proximity to the Florida Turnpike
- + Permitted uses include Industrial, Retail and Office