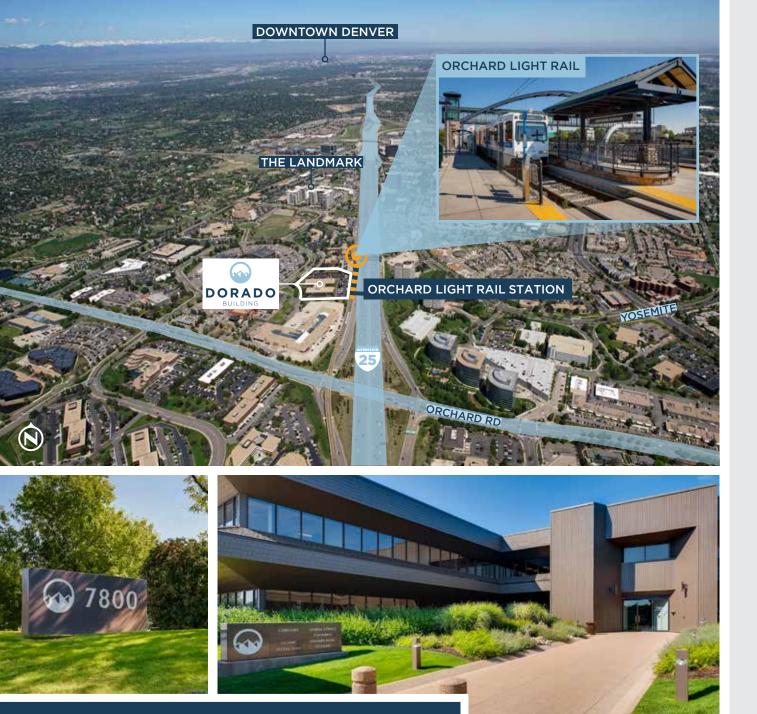

## OFFICE SPACE AVAILABILITIES 1,700-15,000 SF

7800 EAST DORADO PLACE | GREENWOOD VILLAGE, CO

**BUILDING SIZE** 68,964 RSF

**LEASE RATE** \$22.00-\$23.00/FSG

2019 ESTIMATED EXPENSES \$9.48/SF F

</l>

**PARKING** 3:1,000/SF

ON LIGHT RAIL

TENANT IMPROVEMENTS NEGOTIABLE

## AMENITIES

ON-SITE OWNERSHIP UPDATED EXTERIOR & COMMON AREAS AFTER HOURS CARD KEY ACCESS INDIVIDUAL CONTROL OF HVAC ADJACENT TO THE LIGHT RAIL STATION WALKABLE AMENITIES

008

FOR MORE INFORMATION PLEASE CONTACT