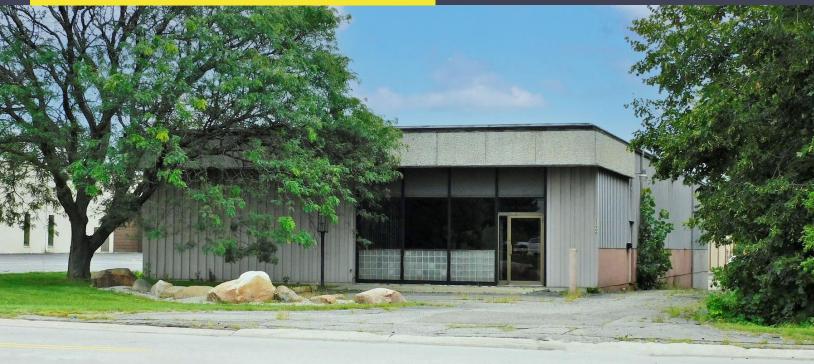

## 23900 INDUSTRIAL PARK DRIVE FARMINGTON HILLS, MICHIGAN

INDUSTRIAL FOR SALE OR LEASE 6,000 Square Feet Available

#### **PROPERTY FEATURES**

- 6,000 square feet available
- 14' clear height
- Stand alone building with (1) truckwell
- Zoned Light Industrial
- Ample parking spaces
- Will build offices to suit
- Lease Rate: \$10.00/sq.ft. NNN
- Sale Price: Contact Broker