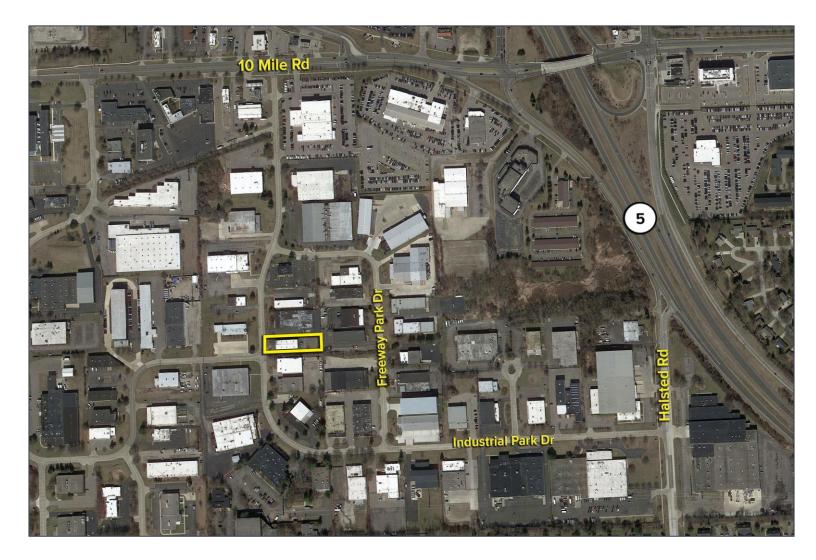

## 23900 Industrial Park Dr. – Farmington Hills, MI Industrial For Sale or Lease

6,000 Square Feet AVAILABLE

Aerial

For more information, please contact: CHRISTOPHER M. D'ANGELO (248) 948 0109 cdangelo@signatureassociates.com