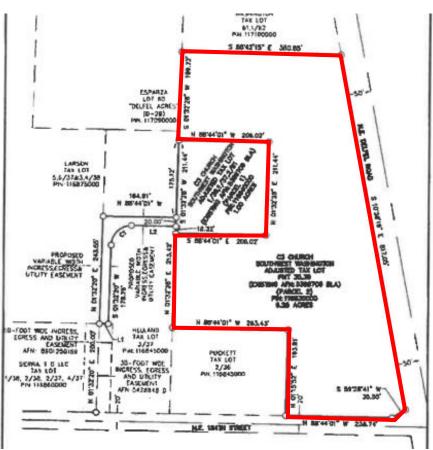

#### PROPERTY HIGHLIGHTS

- Located in the Discovery Corridor in Ridgefield, Washington, the fastest growing community in Washington
- Approximately 5.24 net acres (9.54 gross acres)
- Access: I-5 to NE 179<sup>th</sup> exit, north on Delfel Road
- Zoned B-P, Business Park, allowing for office, industrial and small commercial users
- Tax lots 117100-00 and 116830-000
- I-5 frontage and visibility
- Sale Price: \$1,598,000