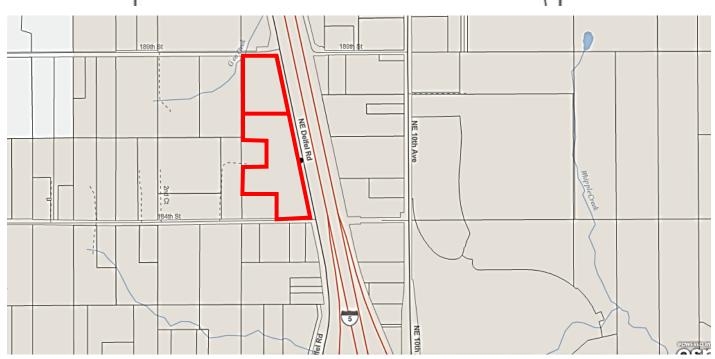

#### PROPERTY HIGHLIGHTS

- Located in the Discovery Corridor in Ridgefield, Washington, the fastest growing community in Washington
- Approximately 5.24 net acres (9.54 gross acres)
- Access: I-5 to NE 179<sup>th</sup> exit, north on Delfel Road
- Zoned B-P, Business Park, allowing for office, industrial and small commercial users
- Tax lots 117100-00 and 116830-000
- I-5 frontage and visibility
- Sale Price: \$1,598,000