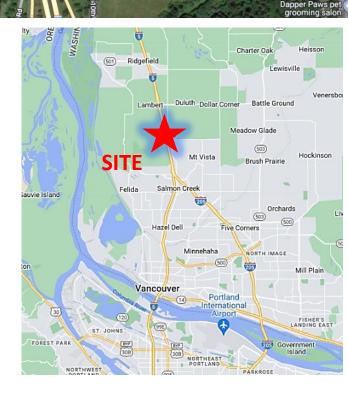

2 TAX LOTS - MULTI-USE

18610 NE Delfel Rd | Ridgefield, WA 98642

PRICE REDUCED!

Make an offer!

New Vidon Janitorial

NE-189th St

SITE

System Wide Resources

2 TAX LOTS - MULTI-USE

18610 NE Delfel Rd | Ridgefield, WA 98642

Welcome to the City of Ridgefield—the fastest growing community in Washington state. Ridgefield **Battle Ground** Through strong public/private partnerships, Ridgefield has invested in infrastructure focused on long-term economic prosperity and livability. With an ample supple of open land and major infrastructure in place, Ridgefield is ready to proceed with quality development. Significant projects such as Ridgefield Pioneer Village continue to expand and bring retail commerce to the community. Vancouver Large projects such as a Clark College satellite campus, a Peace Health site, and development of the Port of Ridgefield's 40-acre waterfront site are in process. Portland 30B 84 Gresham Beaverton