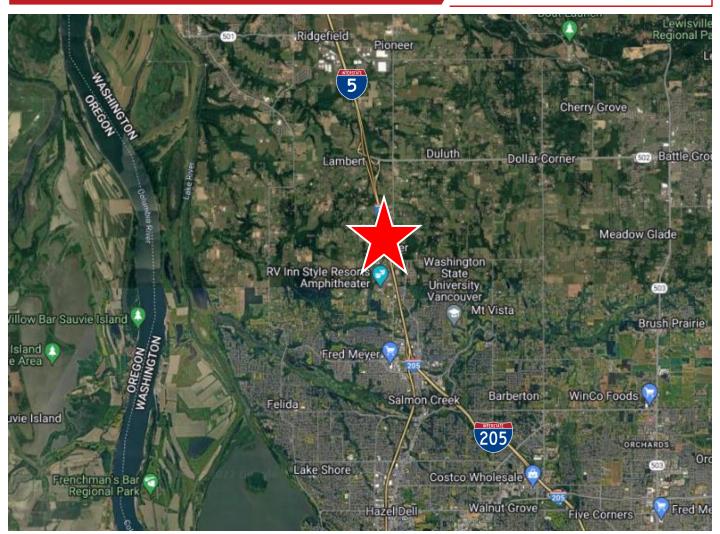

2 TAX LOTS - MULTI-USE

18610 NE Delfel Rd | Ridgefield, WA 98642

PRICE REDUCED!

Make an offer!

New Vidon Janitorial

NE-189th St

SITE

System Wide Resources

#### PROPERTY HIGHLIGHTS

- Located in the Discovery Corridor in Ridgefield, Washington, the fastest growing community in Washington
- Approximately 5.24 net acres (9.54 gross acres)
- Access: I-5 to NE 179<sup>th</sup> exit, north on Delfel Road
- Zoned B-P, Business Park, allowing for office, industrial and small commercial users
- Tax lots 117100-00 and 116830-000
- I-5 frontage and visibility
- Sale Price: \$1,598,000