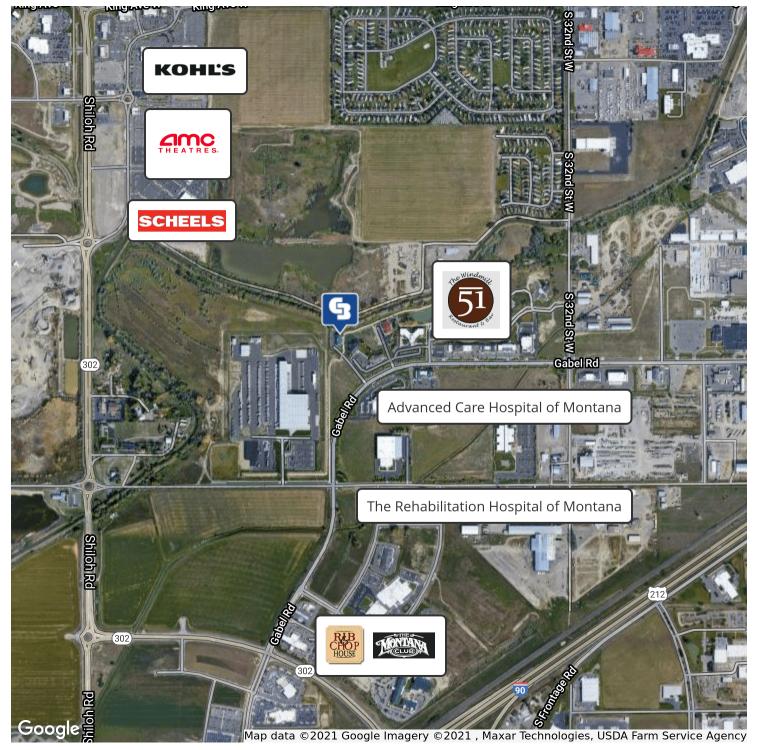

#### 1321 DISCOVERY DRIVE

Billings, MT 59102

AVAILABLE SPACE 2,875 SF

LEASE RATE \$11.00 SF/yr (NNN)

AREA

Part of the continuously expanding area between Shiloh and Gabel.