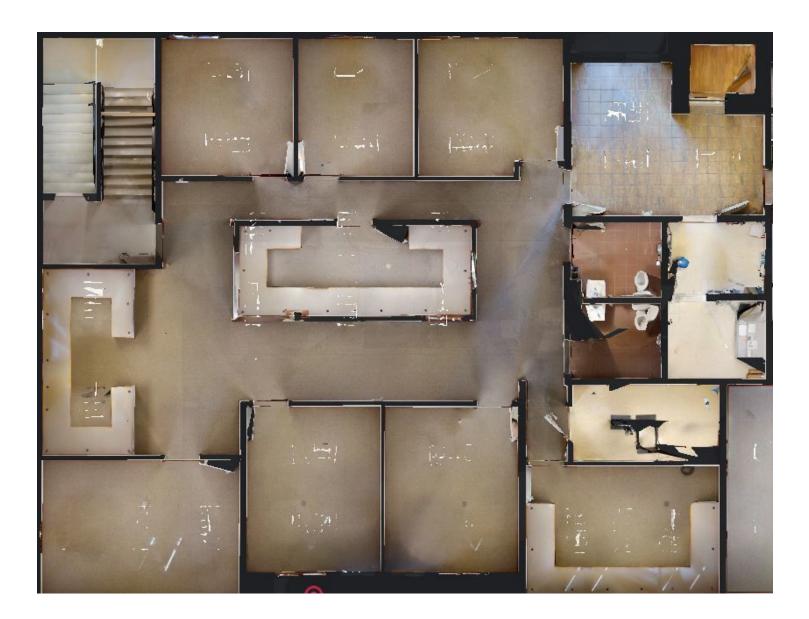

# CBCMONTANA.COM

Billings, MT 59102

| OFFERING SUMMARY |                     | <b>PROPERTY OVERVIEW</b><br>*Class A Office Space on Billings' West End                                  |
|------------------|---------------------|----------------------------------------------------------------------------------------------------------|
| Available SF:    | 2,875 SF            | *Great Location That Offers a Pond Off the Back Patio                                                    |
|                  |                     | *2,875 SF                                                                                                |
|                  |                     | *Seven Office Spaces                                                                                     |
| Lease Rate:      | \$11.00 SF/yr (NNN) | *Conference Room                                                                                         |
|                  |                     | *Kitchenette                                                                                             |
|                  |                     | *Plenty of Windows for Great Natural Lighting                                                            |
|                  |                     | *Ample Storage & Plenty of Additional Work Areas                                                         |
| Building Size:   | 2,875 SF            | *Minimum Lease Term of Two (2) Years                                                                     |
|                  |                     | * \$11/SF NNN/CAM Charges \$3.81/SF/YR + \$1.76/SF/YR Utility Charges<br>(Total of \$16.57/SF/YR All In) |
|                  |                     | 3D Virtual Tour: https://tinyurl.com/9694794u -See agent for details on the specific space to view       |