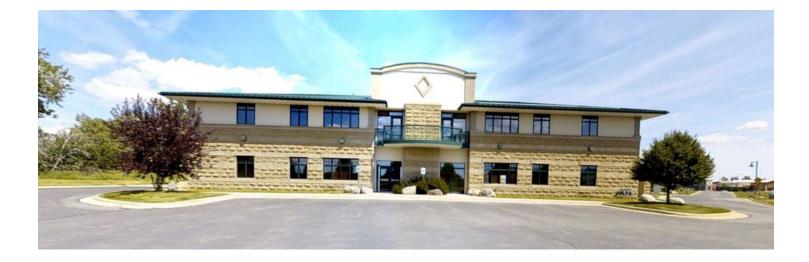

#### 1321 DISCOVERY DRIVE

Billings, MT 59102

AVAILABLE SPACE 2,875 SF

LEASE RATE \$11.00 SF/yr (NNN)

AREA

Part of the continuously expanding area between Shiloh and Gabel.

# CBCMONTANA.COM

Billings, MT 59102

| OFFERING SUMMARY |                     | <b>PROPERTY OVERVIEW</b><br>*Class A Office Space on Billings' West End                                  |
|------------------|---------------------|----------------------------------------------------------------------------------------------------------|
| Available SF:    | 2,875 SF            | *Great Location That Offers a Pond Off the Back Patio                                                    |
|                  |                     | *2,875 SF                                                                                                |
|                  |                     | *Seven Office Spaces                                                                                     |
| Lease Rate:      | \$11.00 SF/yr (NNN) | *Conference Room                                                                                         |
|                  |                     | *Kitchenette                                                                                             |
|                  |                     | *Plenty of Windows for Great Natural Lighting                                                            |
|                  |                     | *Ample Storage & Plenty of Additional Work Areas                                                         |
| Building Size:   | 2,875 SF            | *Minimum Lease Term of Two (2) Years                                                                     |
|                  |                     | * \$11/SF NNN/CAM Charges \$3.81/SF/YR + \$1.76/SF/YR Utility Charges<br>(Total of \$16.57/SF/YR All In) |
|                  |                     | 3D Virtual Tour: https://tinyurl.com/9694794u -See agent for details on the specific space to view       |