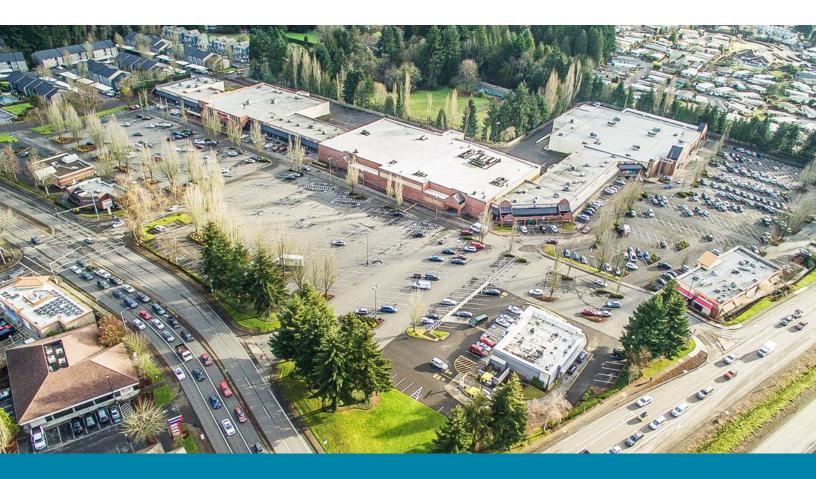

#### DAYTIME EMPLOYEES

66,093

daytime employees within a 3-mile radius (2016)

182,000 SF neighborhood shopping center featuring a wide array of daily services and recognized brands. Co-tenants include Marshall's, Rite Aid, Tuesday Morning, Starbucks, McDonalds and more.

#### TRAFFIC

37,242 VPD

at SW Pacific Hwy (99W) & SW Durham Rd

Abundant parking

\$22-\$24/SF NNN