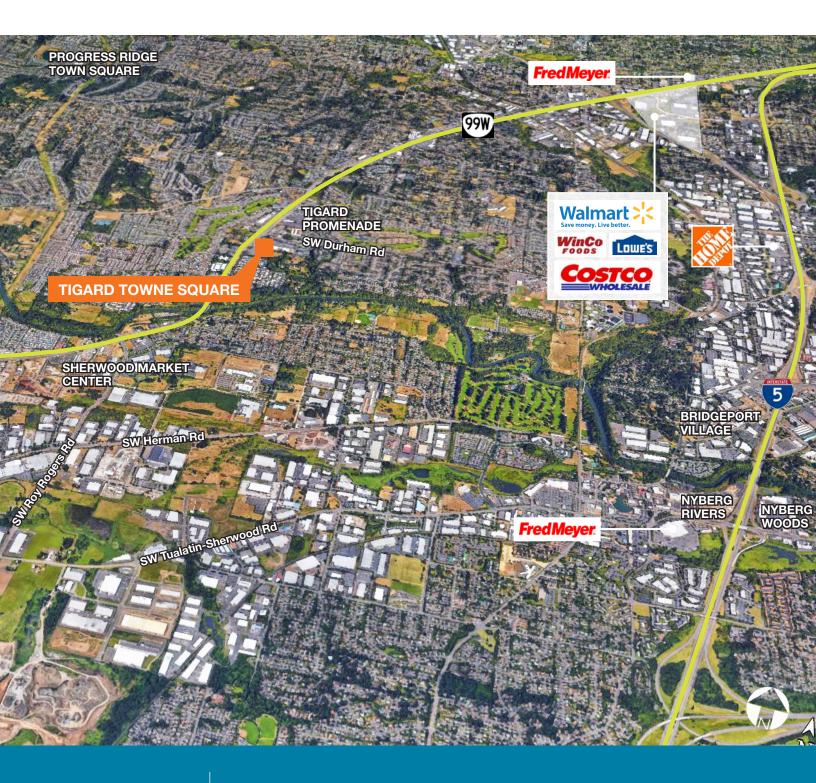

#### TRAFFIC

37,242 VPD

at SW Pacific Hwy (99W) & SW Durham Rd

Abundant parking

\$22-\$24/SF NNN