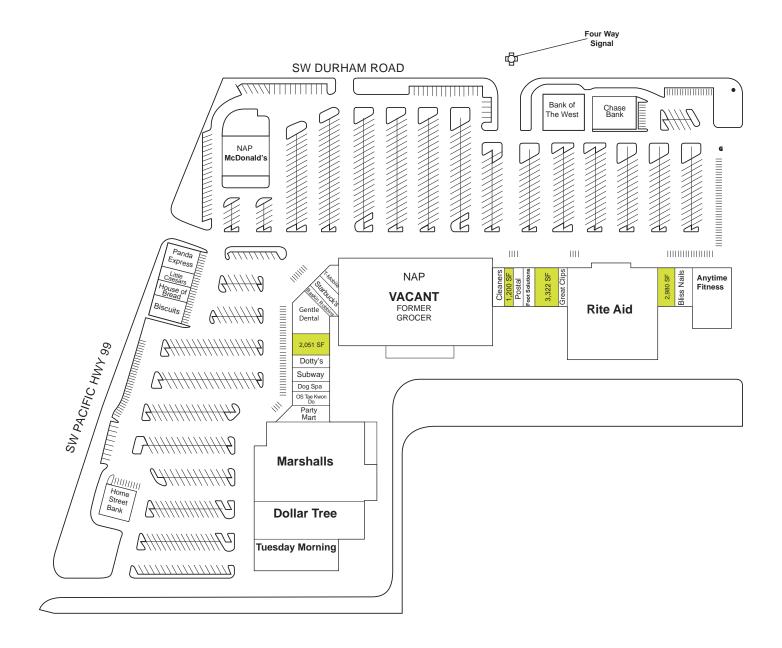

#### DAYTIME EMPLOYEES

66,093

daytime employees within a 3-mile radius (2016)

182,000 SF neighborhood shopping center featuring a wide array of daily services and recognized brands. Co-tenants include Marshall's, Rite Aid, Tuesday Morning, Starbucks, McDonalds and more.

### High visibility and accessibility

| 1,200 SF |  |
|----------|--|
| 2,051 SF |  |
| 2,980 SF |  |
| 3,322 SF |  |

AVAILABLE SPACES