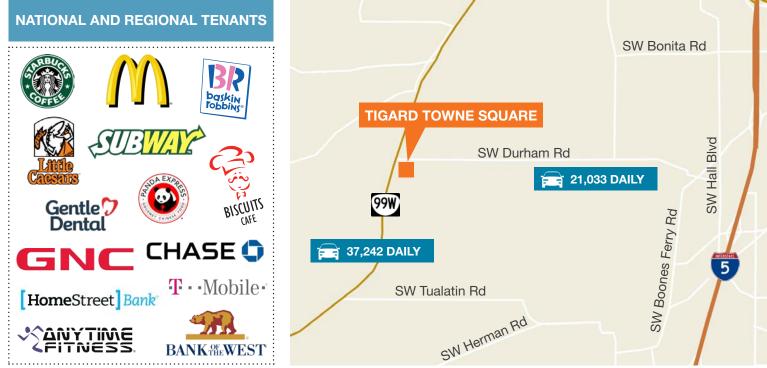

#### TRAFFIC

37,242 VPD

at SW Pacific Hwy (99W) & SW Durham Rd

Abundant parking

\$22-\$24/SF NNN

#### DAYTIME EMPLOYEES

66,093

daytime employees within a 3-mile radius (2016)

182,000 SF neighborhood shopping center featuring a wide array of daily services and recognized brands. Co-tenants include Marshall's, Rite Aid, Tuesday Morning, Starbucks, McDonalds and more.