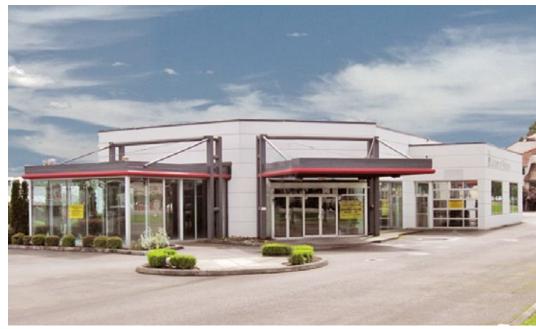

# Saturn of Renton

555 SW Grady Way Renton, WA

Approx 8,881 total SF building Large show/sales room and private office area Auto service area includes 4 lifts, oil/water separation for washing, delivery system for fluids, vehicle exhaust system

fluids, vehicle exhaust system, engine oil supply tanks and a compressor

Approx 1.5 acres of total land

Potential for redevelopment of building expansion/conversion for a suitable tenant

Zoning: CA

Excellent street exposure along both SW Grady Way and Lind Avenue SW

For lease at \$22,000 per month, NNN

**Available** 

### Saturn of Renton