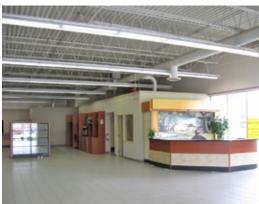

# Saturn of Renton

555 SW Grady Way Renton, WA

Approx 8,881 total SF building Large show/sales room and private office area Auto service area includes 4 lifts, oil/water separation for washing, delivery system for fluids, vehicle exhaust system