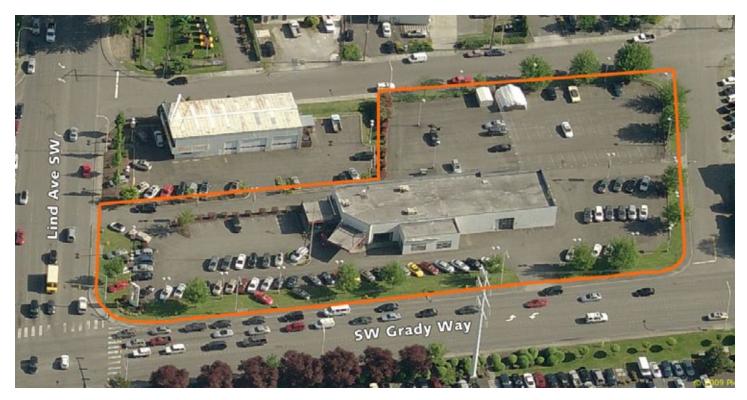

# Saturn of Renton

555 SW Grady Way Renton, WA

Approx 8,881 total SF building Large show/sales room and private office area Auto service area includes 4 lifts, oil/water separation for washing, delivery system for fluids, vehicle exhaust system

fluids, vehicle exhaust system, engine oil supply tanks and a compressor

Approx 1.5 acres of total land

Potential for redevelopment of building expansion/conversion for a suitable tenant

Zoning: CA

Excellent street exposure along both SW Grady Way and Lind Avenue SW