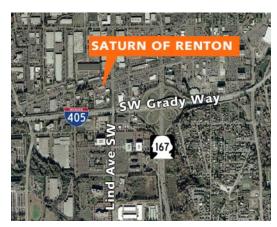

# Saturn of Renton

555 SW Grady Way Renton, WA

Approx 8,881 total SF building Large show/sales room and private office area Auto service area includes 4 lifts, oil/water separation for washing, delivery system for fluids, vehicle exhaust system

fluids, vehicle exhaust system, engine oil supply tanks and a compressor

Approx 1.5 acres of total land

Potential for redevelopment of building expansion/conversion for a suitable tenant

Zoning: CA

Excellent street exposure along both SW Grady Way and Lind Avenue SW

For lease at \$22,000 per month, NNN







**Available** 

### Location



### Contact

Mike Catt 206.248.7309 mcatt@kiddermathews.com

Doug Klein, SIOR 206.248.7348 dklein@kiddermathews.com



## Available

### Saturn of Renton



### Contact

Mike Catt 206.248.7309 mcatt@kiddermathews.com

#### Doug Klein, SIOR

206.248.7348 dklein@kiddermathews.com

This information supplied herein is from sources we deem reliable. It is provided without any representation, warranty or guarantee, expressed or implied as to its accuracy. Prospective Buyer or Tenant should conduct an independent investigation and verification of all matters deemed to be material, including, but not limited to, statements of income and expenses. Consult your attorney, accountant, or other professional advisor.