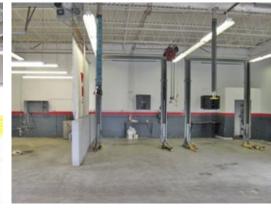

# Saturn of Renton

555 SW Grady Way Renton, WA

Approx 8,881 total SF building Large show/sales room and private office area Auto service area includes 4 lifts, oil/water separation for washing, delivery system for fluids, vehicle exhaust system

fluids, vehicle exhaust system, engine oil supply tanks and a compressor

Approx 1.5 acres of total land

Potential for redevelopment of building expansion/conversion for a suitable tenant

Zoning: CA

Excellent street exposure along both SW Grady Way and Lind Avenue SW