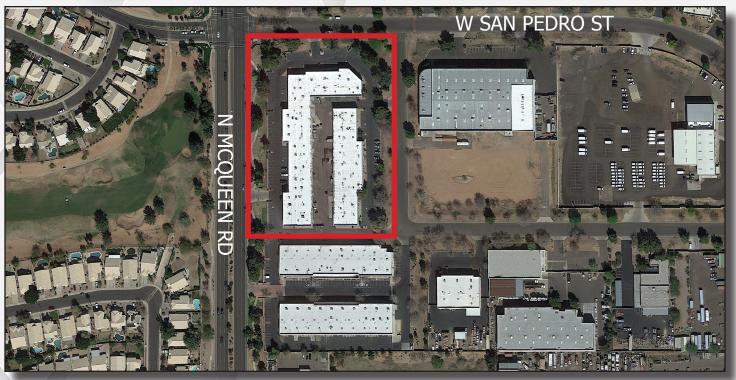

## Fiesta Ranch Business Center

1035 N. McQueen Road Suite 114-116 Gilbert, AZ

# Fiesta Ranch Business Center

1035 N. McQueen Road Suite 114-116 Gilbert, AZ

Dwain Ellingson m: 602.432.9019 dellingson@cpiaz.com

TEMPE: 2323 W. University Drive, Tempe, AZ 85281 | 480.966.2301 SCOTTSDALE: 8777 N. Gainey Center Dr., Suite 245, Scottsdale, AZ 85258 | www.cpiaz.com