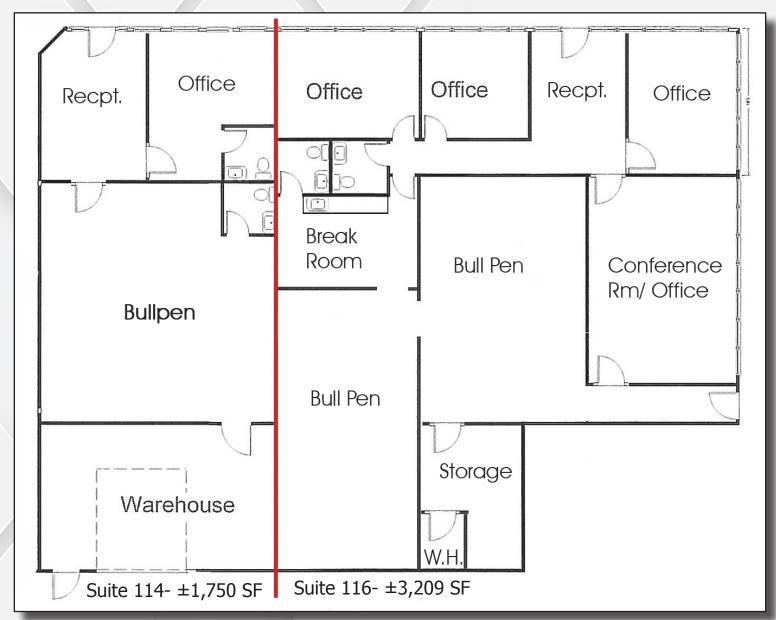

### Suite 114-116

- ±4,959 SF (Can Be Divided into (2) 1,750 and 3,209 SF Suites)
- Call For Lease Rate
- 2 Receptions
- 4 Private Offices
- Break Room
- 4 Restrooms
- 10x12 Overhead Doors
- Common Truckwell
- Natural Gas on Site
- Zoning: I-1, City of Gilbert
- 3.00/ 1,000 Parking Ratio

### Suite 114-116

- ±4,959 SF (Combined)
- 2 Receptions
- 4 Private Offices
- Break Room
- 4 Restrooms
- 10x12 Overhead Doors
- Common Truckwell
- Natural Gas on Site
- Zoning: I-1, City of Gilbert
- 3.00/ 1,000 Parking Ratio