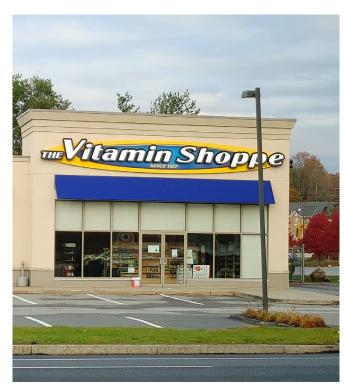

### PROPERTY HIGHLIGHTS

- 3,345± SF retail unit next to Eyemart Express which recently extended its lease
- Highly visible retail center situated directly across from the front entrance of the Maine Mall
- Exceptional location in much sought after Maine Mall Road retail corridor
- Nearby retailers include Eyemart Express, Chipotle, Cracker Barrel Bernie & Phyl's, Popeyes, Eastern Mountain Sports, DoubleTree by Hilton, Starbucks, Mattress Firm, Berlin City and many more
- Ample on-site parking
- Less than 1 mile from I-295, the Maine Turnpike and the Portland International Jetport