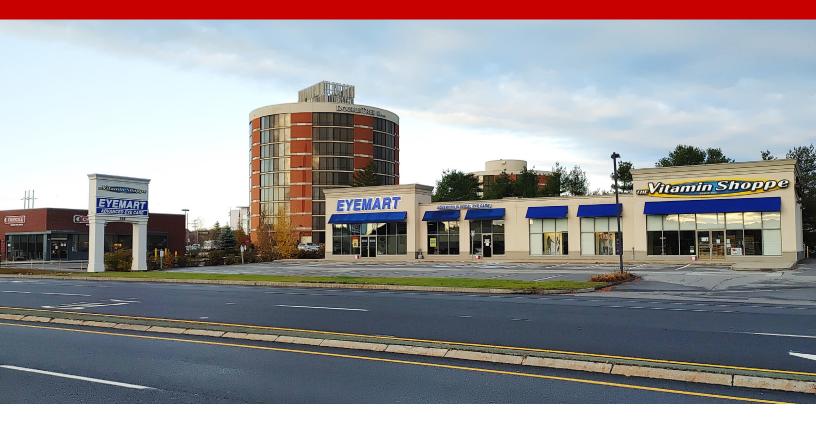

335 MAINE MALL ROAD, SOUTH PORTLAND, ME 04106

### PROPERTY HIGHLIGHTS

- 3,345± SF retail unit next to Eyemart Express which recently extended its lease
- Highly visible retail center situated directly across from the front entrance of the Maine Mall
- Exceptional location in much sought after Maine Mall Road retail corridor
- Nearby retailers include Eyemart Express, Chipotle, Cracker Barrel Bernie & Phyl's, Popeyes, Eastern Mountain Sports, DoubleTree by Hilton, Starbucks, Mattress Firm, Berlin City and many more
- Ample on-site parking
- Less than 1 mile from I-295, the Maine Turnpike and the Portland International Jetport

## 335 MAINE MALL ROAD, SOUTH PORTLAND, ME 04106