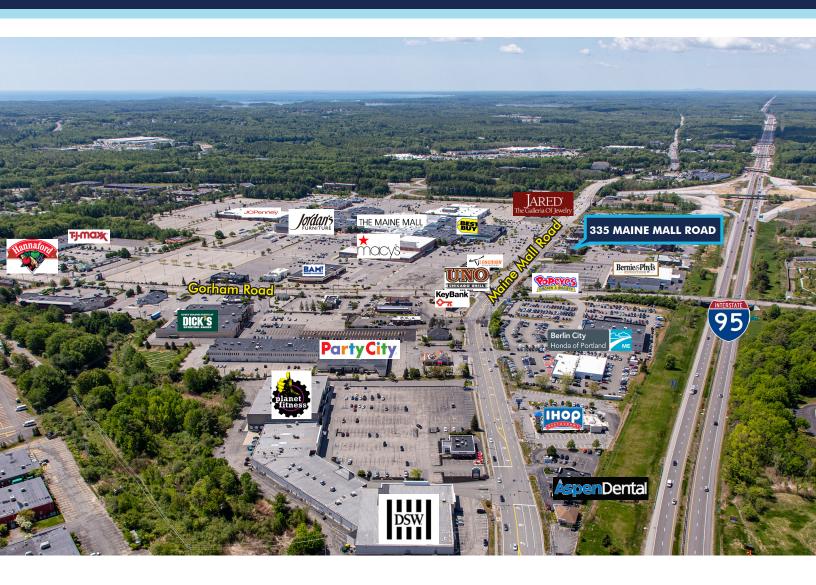

### MAINE MALL ROAD

### PROPERTY HIGHLIGHTS

- 3,345± SF retail unit next to Eyemart Express which recently extended its lease
- Highly visible retail center situated directly across from the front entrance of the Maine Mall
- Exceptional location in much sought after Maine Mall Road retail corridor
- Nearby retailers include Eyemart Express, Chipotle, Cracker Barrel Bernie & Phyl's, Popeyes, Eastern Mountain Sports, DoubleTree by Hilton, Starbucks, Mattress Firm, Berlin City and many more
- Ample on-site parking
- Less than 1 mile from I-295, the Maine Turnpike and the Portland International Jetport