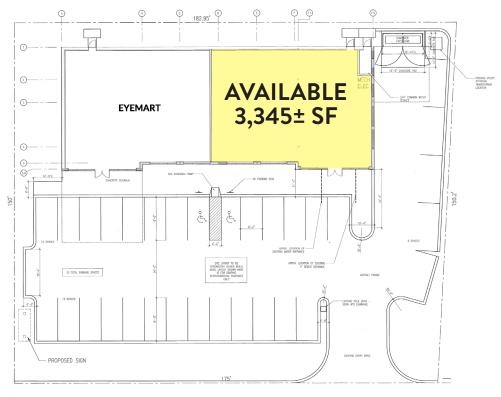

### **FLOOR PLAN**

### PROPERTY HIGHLIGHTS

- 3,345± SF retail unit next to Eyemart Express which recently extended its lease
- Highly visible retail center situated directly across from the front entrance of the Maine Mall
- Exceptional location in much sought after Maine Mall Road retail corridor
- Nearby retailers include Eyemart Express, Chipotle, Cracker Barrel Bernie & Phyl's, Popeyes, Eastern Mountain Sports, DoubleTree by Hilton, Starbucks, Mattress Firm, Berlin City and many more
- Ample on-site parking
- Less than 1 mile from I-295, the Maine Turnpike and the Portland International Jetport

## **PROPERTY DETAILS**

**LEASE RATE** 

| PROPERTI DETAILS     |                                                                                                                                                                          |
|----------------------|--------------------------------------------------------------------------------------------------------------------------------------------------------------------------|
| OWNER                | 333 MMR Development,<br>LLC & Who Is John Galt,<br>LLC                                                                                                                   |
| CENTER SIZE          | 6,571± SF                                                                                                                                                                |
| AVAILABLE SPACE      | 3,345± SF                                                                                                                                                                |
| PARKING              | 32 on-site parking spaces in common                                                                                                                                      |
| HVAC                 | Central HVAC - Gas                                                                                                                                                       |
| UTILITIES            | Municipal water/sewer                                                                                                                                                    |
| ZONING               | CCR - Central and<br>Regional Commercial<br>District                                                                                                                     |
| NEARBY<br>BUSINESSES | Eyemart Express, Chipotle,<br>Cracker Barrel Bernie &<br>Phyl's, Popeyes, Eastern<br>Mountain Sports,<br>DoubleTree by Hilton and<br>all the stores of the Maine<br>Mall |
| SIGNAGE              | Roadside Pylon and unit entrance                                                                                                                                         |
| CAMS                 | \$4.02/SF (Est.)                                                                                                                                                         |
| RE TAXES             | \$4.38/SF (Est.)                                                                                                                                                         |
|                      |                                                                                                                                                                          |