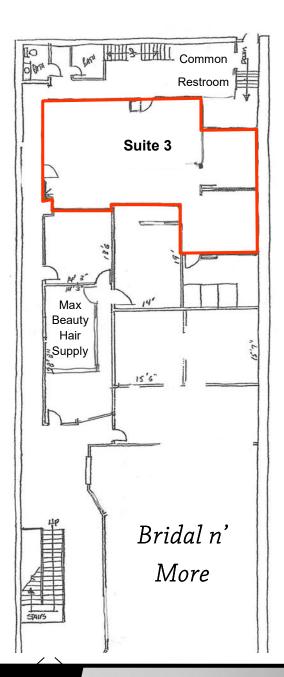

## Suite3: 1,255 sf Available \$1,568.75 / mo.

- Lease: \$15.00 psf
- Full Service Less Janitorial
- Main Floor Office Space
- 3 Large Offices
- Reception Area
- Common Restrooms
- Store Front Signage
- Great Downtown Location off Main Ave.