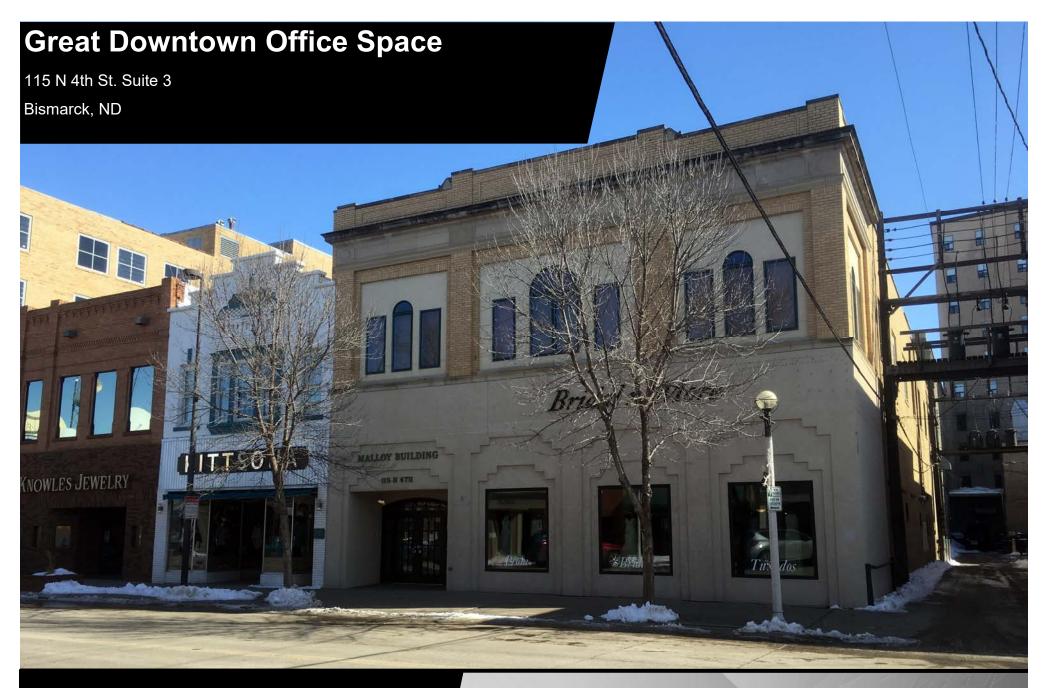

## Suite3: 1,255 sf Available \$1,568.75 / mo.

- Lease: \$15.00 psf
- Full Service Less Janitorial
- Main Floor Office Space
- 3 Large Offices
- Reception Area
- Common Restrooms
- Store Front Signage
- Great Downtown Location off Main Ave.