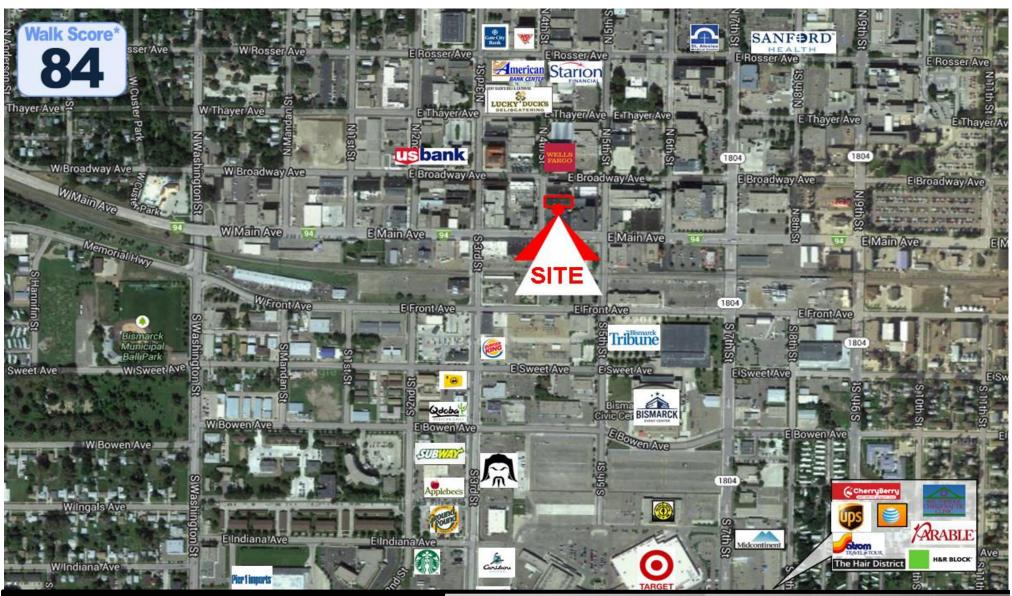

Kyle Holwagner, CCIM, SIOR 701.400.5373 Kyle@DanielCompanies.com Kristyn Steckler, Senior Client Coordinator 701.527.0138 Kristyn@DanielCompanies.com **Walkability** is a measure of how friendly an area is to walking. Walkability has health, environmental, and economic benefits. Factors influencing walkability include the presence or absence and quality of footpaths, sidewalks or other pedestrian rights-of-way, traffic and road conditions, land use patterns, building accessibility, and safety, among others. Walkability is an important concept in sustainable urban design.