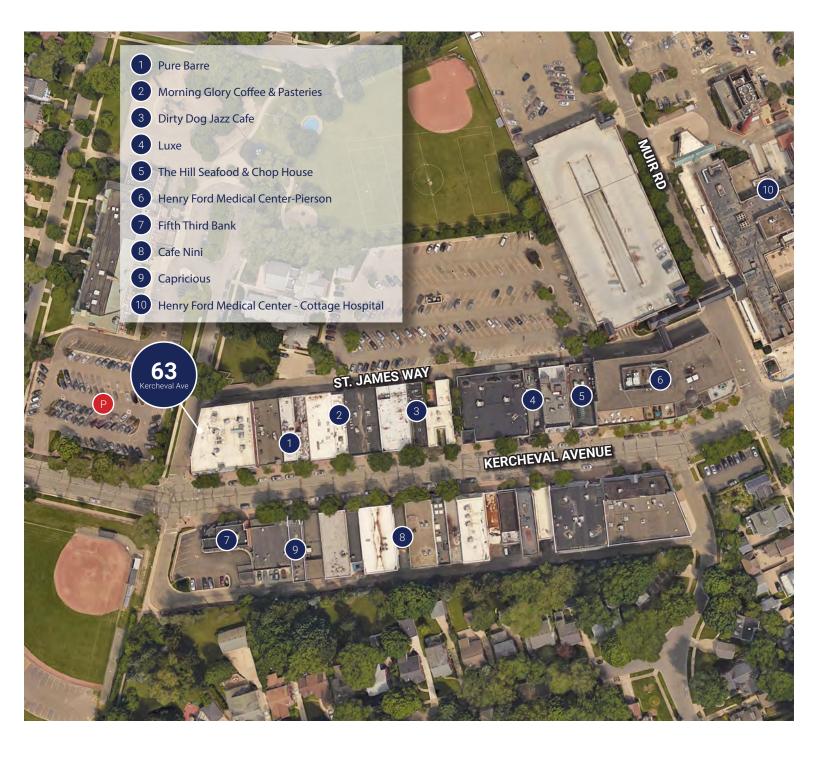

New build-out with high-end finishes
- Class A office building
- Locally owned and professionally managed
- Exterior and interior monument signage available
- Immediate occupancy

#### **PROPERTY HIGHLIGHTS**

- The building ownership has made significant investments to the asset completely renovating the lobby with high-end finishes and adding an entire third floor in 2005. Jumps, an A le carte Restaurant, is located on the first floor and offers breakfast, lunch and dinner.
- The building is managed, owned and was developed by the Russell Development Company.

#### **CONTACT US**

#### **JAMES C. BECKER**

Principal & Managing Director T: +1 313 209 4121 jim.becker@avisonyoung.com

#### **MATTHEW BUSLEPP**

Senior Associate T: +1 313 209 4123 matt.buslepp@avisonyoung.com



## AREA MAP



#### **CONTACT US**

#### **JAMES BECKER**

Principal & Managing Director T: +1 313 209 4121 jim.becker@avisonyoung.com

#### **MATTHEW BUSLEPP**

Senior Associate T: +1 313 209 4123 matt.buslepp@avisonyoung.com