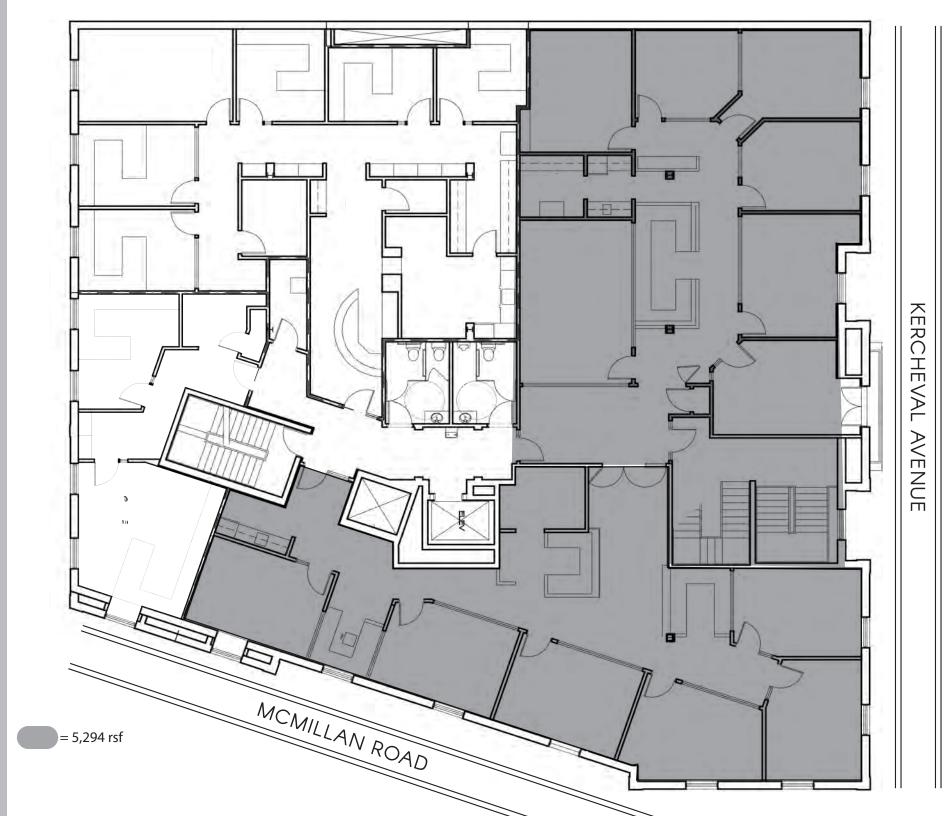

# Up To **5,294 SF**

#### **PROPERTY INFORMATION**

- Located in the heart of downtown Grosse Pointe Farms, The Hill
- 5,294 SF available on the second floor
- New build-out with high-end finishes
- Class A office building
- Locally owned and professionally managed
- Exterior and interior monument signage available
- Immediate occupancy