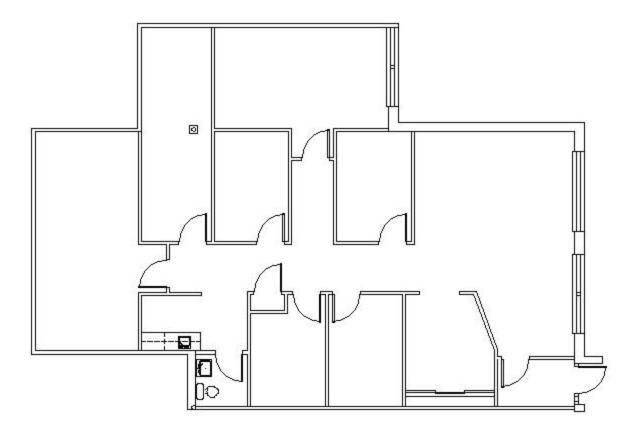

## 3115 N. Wilke Suite P

## 2,050 Rentable SF

- Professional park-like setting
- Excellent parking access
- 3.61:1,000 parking ratio
- Good access to Route 53
- Common area conference room
- Work-out area on-site

- Private bathrooms
- 24/7 direct access to suites
- Tenant/owner controlled HVAC
- Fully fire sprinklered
- Operable windows