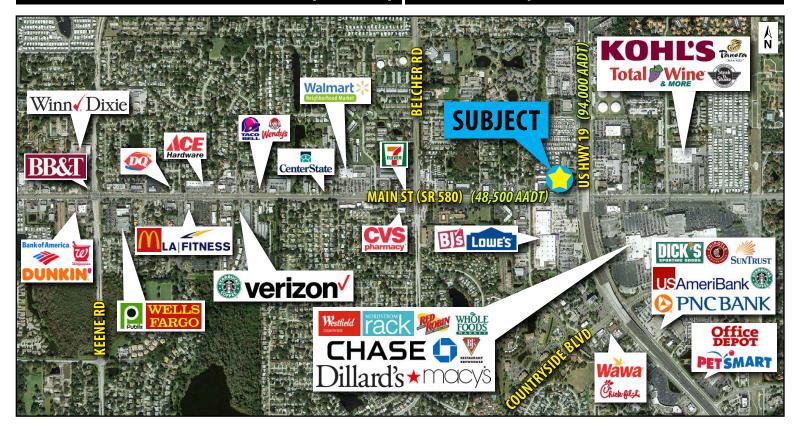

## **PROPERTY HIGHLIGHTS:**

- 0.66 acres (MOL) with a 4,103 SF building available for lease
- Great visibility from US Hwy 19 (94,000 AADT) and Main St (SR 580) (48,500 AADT)
- 180' of frontage along Main St (SR 580) with prominent signage available
- Surrounding retailers include Westfield Countryside Mall, Lowe's, Kohl's, Starbucks, Whole Foods, BJ's Wholesale Club and Walmart Neighborhood Market
- Strong demographics include a population over 234,000 with an average income of more than \$73,000 within a 5-mile radius
- Cross access with Burger King and Ice Cold Air providing additional points of ingress/egress
- Large pylon sign located directly on Main St (SR 580)

| <b>KEY DEMOS</b>          | 1 MILE      | 3 MILES  | 5 MILES  |
|---------------------------|-------------|----------|----------|
| POPULATION                |             |          |          |
| 2019 Estimated Population | 13,331      | 109,686  | 234,918  |
| 2019 Estimated Households | 7,095       | 52,679   | 108,239  |
| INCOME                    |             |          |          |
| 2019 Est. Avg HH Income   | \$64,484    | \$75,465 | \$73,656 |
| AGE                       |             |          |          |
| Median Age                | 52          | 51       | 47       |
| DAYTIME DEMOS             |             |          |          |
| Number of Businesses      | 1,065       | 5,297    | 11,390   |
| Number of Employees       | 8,889       | 43,588   | 94,145   |
| Total Daytime Population  | 14,466      | 86,865   | 182,377  |
| TRAFFIC COUNTS            |             |          |          |
| US Hwy 19 (N/S)           | 94,000 AADT |          |          |
| Main St (SR 580) (E/W)    | 48,500 AADT |          |          |