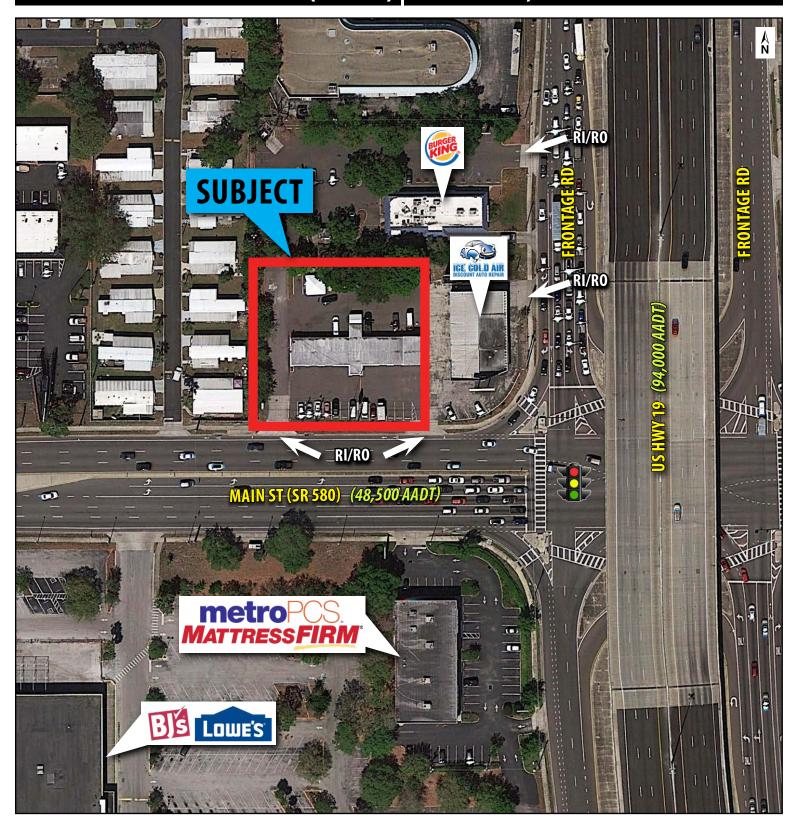

## **PROPERTY HIGHLIGHTS:**

- 0.66 acres (MOL) with a 4,103 SF building available for lease
- Great visibility from US Hwy 19 (94,000 AADT) and Main St (SR 580) (48,500 AADT)
- 180' of frontage along Main St (SR 580) with prominent signage available
- Surrounding retailers include Westfield Countryside Mall, Lowe's, Kohl's, Starbucks, Whole Foods, BJ's Wholesale Club and Walmart Neighborhood Market
- Strong demographics include a population over 234,000 with an average income of more than \$73,000 within a 5-mile radius
- Cross access with Burger King and Ice Cold Air providing additional points of ingress/egress
- Large pylon sign located directly on Main St (SR 580)