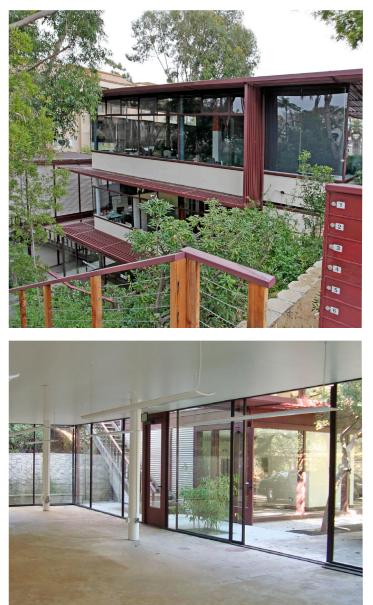

### 1,300 SF office space available

| Located in the heart of Uptown between Hillcrest and    |
|---------------------------------------------------------|
| Bankers Hill                                            |
| Creative space with lush landscaping                    |
| Floor-to-ceiling glass                                  |
| World-renowned Mid-Century architecture by Lloyd Ruocco |