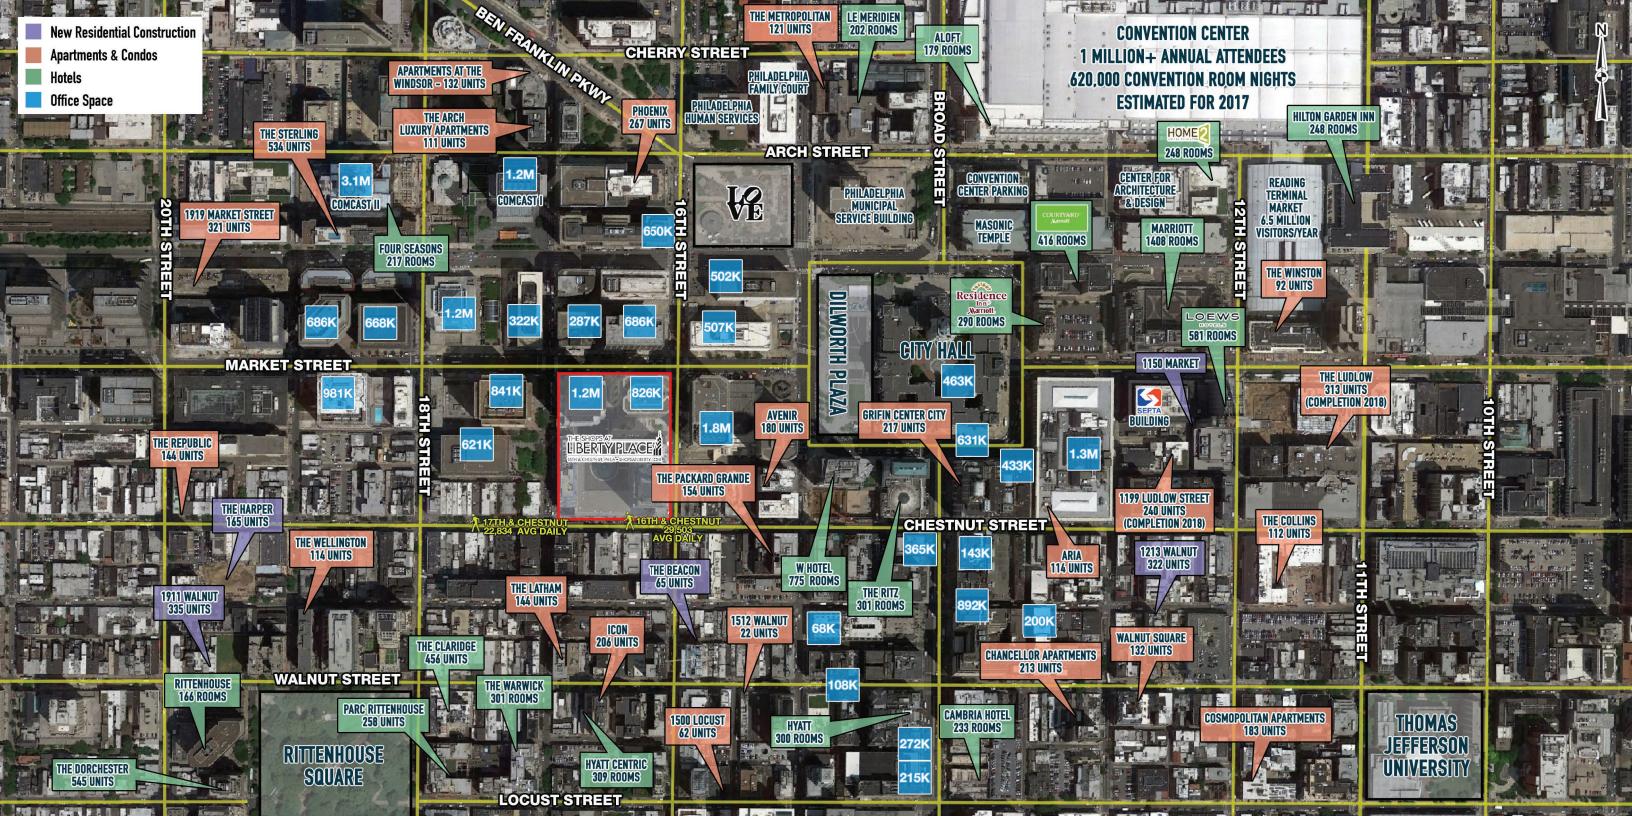

122 Condos

THE RESIDENCES AT TWO LIBERTY

| 1635 - BB&T<br>1628 - Chase Bank<br>1601 - TD Ameritrade<br>1601 - Sweetyreen |                                                                                                      | THE SHOPS AT<br>LIBERTY<br>PLACE                                                                                                                                                                                                                                                                                                                                                                                                                                                                                              | Rite Aid - 1628<br>Club Quarters Hotel - 1628<br>Davio's (2nd Floor) - 1628<br>Men's Wearhouse - 1624-26<br>Men's Wearhouse - 1624-26<br>Dig Inn - 1618<br>Dig Inn - 1618<br>Franks Steaks - 1616<br>Indochino - 1606<br>Indochino - 1606                                      | <ul> <li>135 South 17<sup>11/1</sup> - Capital One 360</li> <li>1627</li> <li>1625 - Free People</li> <li>1632 - Alma de Cuba</li> <li>1619 - 21 - Ulta</li> <li>1619 - 21 - Ulta</li> <li>1619 - Vacant</li> <li>1617 - Vacant</li> <li>1617 - Vacant</li> <li>1617 - Pandora</li> <li>1617 - 09</li> <li>1607 - 09</li> <li>1605 - Proposed Away Travel</li> </ul> |             |
|-------------------------------------------------------------------------------|------------------------------------------------------------------------------------------------------|-------------------------------------------------------------------------------------------------------------------------------------------------------------------------------------------------------------------------------------------------------------------------------------------------------------------------------------------------------------------------------------------------------------------------------------------------------------------------------------------------------------------------------|--------------------------------------------------------------------------------------------------------------------------------------------------------------------------------------------------------------------------------------------------------------------------------|----------------------------------------------------------------------------------------------------------------------------------------------------------------------------------------------------------------------------------------------------------------------------------------------------------------------------------------------------------------------|-------------|
| 1635 - BB&T                                                                   |                                                                                                      | P<br>P                                                                                                                                                                                                                                                                                                                                                                                                                                                                                                                        | Rite Aid - 1628<br>Club Quarters Hotel - 1628                                                                                                                                                                                                                                  | iouth 17 <sup>TH</sup> - Capital One 360                                                                                                                                                                                                                                                                                                                             |             |
| 1801 - Starbucks<br>1735 - Citizens Bank<br>PSC<br>PSC<br>1701 - Trumark      | Ruth's Chris - 1800<br>Sprint - 1760<br>Real Food Eatery - 1700<br>Cosi - 1700<br>Wells Fargo - 1700 | 1801 - The Continental<br>1737 - T-Mobile<br>1735 - Hey Day<br>1733 - Candle Bar<br>1733 - Candle Bar<br>1733 - South Moon Under<br>1737 - Second Federal Savings<br>1727 - The Shade Store<br>1727 - The Shade Store<br>1727 - The Shade Store<br>1728 - The Stande Store<br>1729 - Joe's Pizza II<br>1719 - Joe's Pizza II<br>1719 - Liberty Time<br>1700 - Liberty Time<br>1701 - The Vitamin Shoppe                                                                                                                       | Saxby's - 1800<br>1736<br>MAC - 1734<br>MAC - 1734<br>MAC - 1734<br>MAC - 1734<br>Benjamin Lovelt Shoes - 1728<br>Benjamin Lovelt Shoes - 1728<br>Nattress Firm - 1722-24<br>Philly Team Sports - 1716<br>Jacobs Music - 1716<br>Sephora - 1716<br>Sephora - 1716<br>1700-1710 | - AKA Bar<br>- Lagos<br>- Lagos<br>- Ann Taylor Loft<br>- Ann Taylor<br>- Ann Taylor<br>- Stuart Weitzman<br>- Plue Mercury<br>- Scotch & Soda<br>- Aldo                                                                                                                                                                                                             |             |
| 1801 - Curtesruga bank<br>1801 - Devon & Blakely<br>1801 - Starbucks          | Republic Bank - 1818<br>Republic Bank - 1818<br>Ruth's Chris - 1800                                  | tz Jewelry<br>16 10 10 10 10 10 10 10 10 10 10 10 10 10                                                                                                                                                                                                                                                                                                                                                                                                                                                                       | AFT Union - 1812<br>AFT Union - 1812<br>AFT Union - 1812-14<br>AFT Union - 1812-14<br>Phila. Federation of Teachers - 1816<br>Samuel T Freeman & co Auct - 1808-10<br>Schwarz Fine Paintings - 1806<br>Poke Spot - 1804<br>Central Nails - 1802<br>Saxby's - 1800              | 1847 - PNC Bank<br>A N TH R OP OF O GIE<br>Barking Barage<br>1847 - Joe Coffee<br>1811<br>1805<br>1801<br>1801<br>1801<br>1801<br>1801<br>1801                                                                                                                                                                                                                       | GOUARE      |
| CVS<br>1919 - Naf Naf Grill                                                   | Wawa<br>1900<br>TD Bank - 1901<br>Crisp Kitchen - 1900                                               | 1939 - New Image Art & Framiny<br>1937 - Hope Chest<br>1933 - Works<br>1933 - Image Hair Salon<br>1931 - California Closets<br>1929 - Dolce Carrin<br>1927 - Chestinut Jewelry & Accessories<br>1923 - Ereitant Jewelry & Accessories<br>1923 - Breakaway Bikes & Fitness<br>1923 - Breakaway Bikes & Fitness<br>1921 - Foreign Bazaar<br>1921 - Foreign Bazaar<br>1921 - Photo Lounge<br>1920 - Devils Alley<br>1907 - Devils Alley<br>1906 - Square On Square Rest.<br>1907 - Devils Alley<br>1906 - Square On Square Rest. | Jane 6's Chinese Restaurant - 1930<br>Nineteen Thirty Apartments - 1930<br>E-2 Park<br>Veda - 1920<br>Neda - 1920<br>Boyd Theater - 1908-06<br>1904                                                                                                                            | 1929 - H & R Block<br>1927 - Tselanie<br>1921 - Sweet Charlie's<br>1911 - Mixed-Use Development<br>(Proposed)<br>1901 - Born Yesterday                                                                                                                                                                                                                               | RITTENHOUSE |
|                                                                               | BB&T - 2040<br>Fine Wine & Spirits - 2040                                                            | 20                                                                                                                                                                                                                                                                                                                                                                                                                                                                                                                            |                                                                                                                                                                                                                                                                                |                                                                                                                                                                                                                                                                                                                                                                      |             |