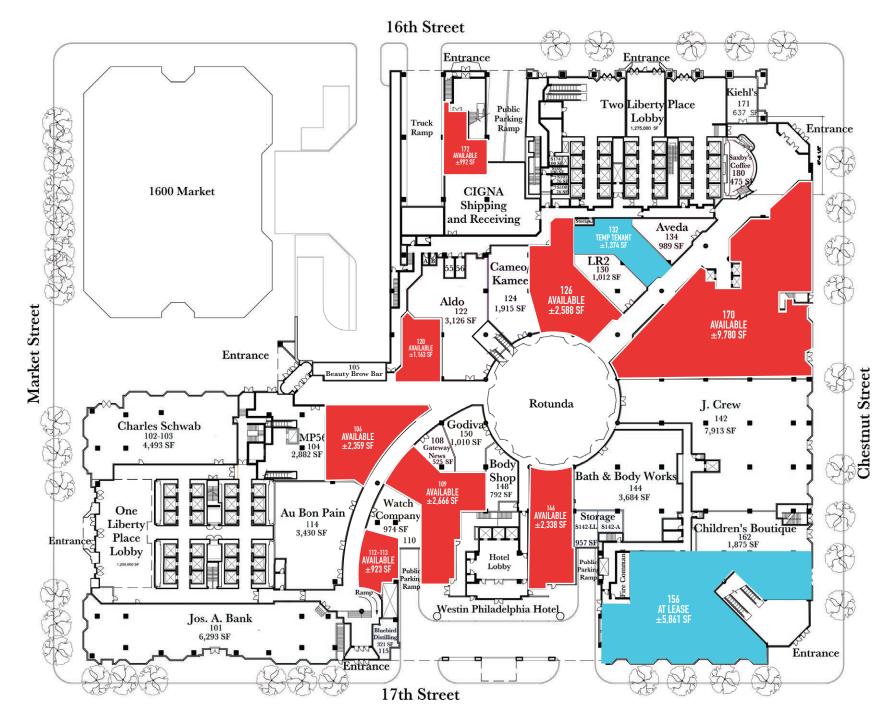

### FIRST FLOOR: UP TO $\pm$ 5,861 SF AVAILABLE RETAIL/RESTAURANT SPACE

#### SECOND FLOOR: ±317–1,094 SF AVAILABLE RETAIL/RESTAURANT SPACE

17th Street

Chestnut Street

"Philadelphia Named The Top U.S. City To Visit In 2020" — National Geographic

*"One of America's Greatest Eating Cities"* — Bon Appetit