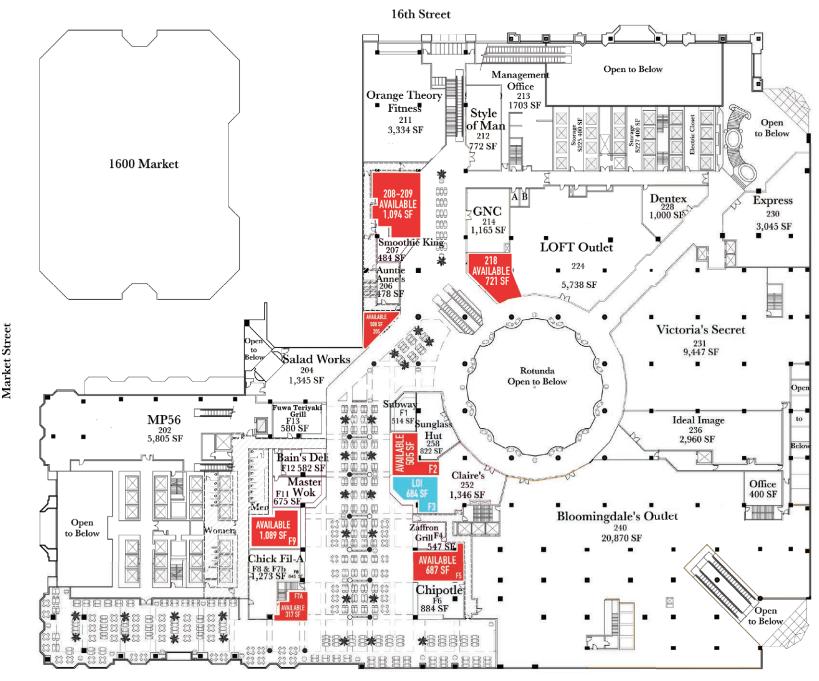

### FIRST FLOOR: UP TO $\pm$ 5,861 SF AVAILABLE RETAIL/RESTAURANT SPACE

#### SECOND FLOOR: ±317–1,094 SF AVAILABLE RETAIL/RESTAURANT SPACE

17th Street

Chestnut Street

"Philadelphia Named The Top U.S. City To Visit In 2020" — National Geographic

*"One of America's Greatest Eating Cities"* — Bon Appetit