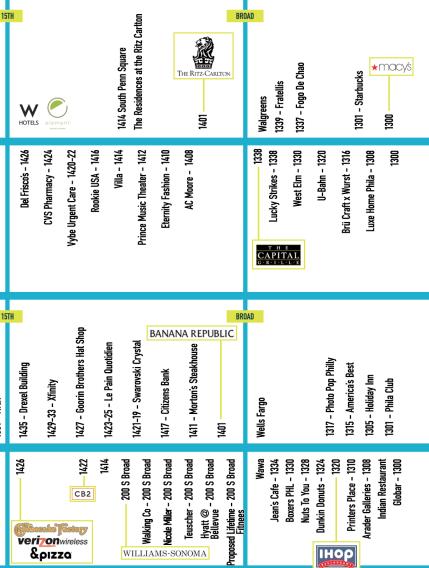

122 Condos

THE RESIDENCES AT TWO LIBERTY

| 1635 - BB&T<br>1628 - Chase Bank<br>1601 - TD Ameritrade<br>1601 - Sweetyreen |                                                                                                      | THE SHOPS AT<br>LIBERTY<br>PLACE                                                                                                                                                                                                                                                                                                                                                                                                                                                                                              | Rite Aid - 1628<br>Club Quarters Hotel - 1628<br>Davio's (2nd Floor) - 1628<br>Men's Wearhouse - 1624-26<br>Men's Wearhouse - 1624-26<br>Dig Inn - 1618<br>Dig Inn - 1618<br>Franks Steaks - 1616<br>Indochino - 1606<br>Indochino - 1606                                      | <ul> <li>135 South 17<sup>11/1</sup> - Capital One 360</li> <li>1627</li> <li>1625 - Free People</li> <li>1632 - Alma de Cuba</li> <li>1619 - 21 - Ulta</li> <li>1619 - 21 - Ulta</li> <li>1619 - Vacant</li> <li>1617 - Vacant</li> <li>1617 - Vacant</li> <li>1617 - Pandora</li> <li>1617 - 09</li> <li>1607 - 09</li> <li>1605 - Proposed Away Travel</li> </ul> |             |
|-------------------------------------------------------------------------------|------------------------------------------------------------------------------------------------------|-------------------------------------------------------------------------------------------------------------------------------------------------------------------------------------------------------------------------------------------------------------------------------------------------------------------------------------------------------------------------------------------------------------------------------------------------------------------------------------------------------------------------------|--------------------------------------------------------------------------------------------------------------------------------------------------------------------------------------------------------------------------------------------------------------------------------|----------------------------------------------------------------------------------------------------------------------------------------------------------------------------------------------------------------------------------------------------------------------------------------------------------------------------------------------------------------------|-------------|
| 1635 - BB&T                                                                   |                                                                                                      | P<br>P                                                                                                                                                                                                                                                                                                                                                                                                                                                                                                                        | Rite Aid - 1628<br>Club Quarters Hotel - 1628                                                                                                                                                                                                                                  | iouth 17 <sup>TH</sup> - Capital One 360                                                                                                                                                                                                                                                                                                                             |             |
| 1801 - Starbucks<br>1735 - Citizens Bank<br>PSC<br>PSC<br>1701 - Trumark      | Ruth's Chris - 1800<br>Sprint - 1760<br>Real Food Eatery - 1700<br>Cosi - 1700<br>Wells Fargo - 1700 | 1801 - The Continental<br>1737 - T-Mobile<br>1735 - Hey Day<br>1733 - Candle Bar<br>1733 - Candle Bar<br>1733 - South Moon Under<br>1737 - Second Federal Savings<br>1727 - The Shade Store<br>1727 - The Shade Store<br>1727 - The Shade Store<br>1728 - The Stande Store<br>1729 - Joe's Pizza II<br>1719 - Joe's Pizza II<br>1719 - Liberty Time<br>1700 - Liberty Time<br>1701 - The Vitamin Shoppe                                                                                                                       | Saxby's - 1800<br>1736<br>MAC - 1734<br>MAC - 1734<br>MAC - 1734<br>MAC - 1734<br>Benjamin Lovelt Shoes - 1728<br>Benjamin Lovelt Shoes - 1728<br>Nattress Firm - 1722-24<br>Philly Team Sports - 1716<br>Jacobs Music - 1716<br>Sephora - 1716<br>Sephora - 1716<br>1700-1710 | - AKA Bar<br>- Lagos<br>- Lagos<br>- Ann Taylor Loft<br>- Ann Taylor<br>- Ann Taylor<br>- Stuart Weitzman<br>- Plue Mercury<br>- Scotch & Soda<br>- Aldo                                                                                                                                                                                                             |             |
| 1801 - Curtesruga bank<br>1801 - Devon & Blakely<br>1801 - Starbucks          | Republic Bank - 1818<br>Republic Bank - 1818<br>Ruth's Chris - 1800                                  | tz Jewelry<br>16 10 10 10 10 10 10 10 10 10 10 10 10 10                                                                                                                                                                                                                                                                                                                                                                                                                                                                       | AFT Union - 1812<br>AFT Union - 1812<br>AFT Union - 1812-14<br>AFT Union - 1812-14<br>Phila. Federation of Teachers - 1816<br>Samuel T Freeman & co Auct - 1808-10<br>Schwarz Fine Paintings - 1806<br>Poke Spot - 1804<br>Central Nails - 1802<br>Saxby's - 1800              | 1847 - PNC Bank<br>A N TH R OP OF O GIE<br>Barking Barage<br>1847 - Joe Coffee<br>1811<br>1805<br>1801<br>1801<br>1801<br>1801<br>1801<br>1801                                                                                                                                                                                                                       | GOUARE      |
| CVS<br>1919 - Naf Naf Grill                                                   | Wawa<br>1900<br>TD Bank - 1901<br>Crisp Kitchen - 1900                                               | 1939 - New Image Art & Framiny<br>1937 - Hope Chest<br>1933 - Works<br>1933 - Image Hair Salon<br>1931 - California Closets<br>1929 - Dolce Carrin<br>1927 - Chestinut Jewelry & Accessories<br>1923 - Ereitant Jewelry & Accessories<br>1923 - Breakaway Bikes & Fitness<br>1923 - Breakaway Bikes & Fitness<br>1921 - Foreign Bazaar<br>1921 - Foreign Bazaar<br>1921 - Photo Lounge<br>1920 - Devils Alley<br>1907 - Devils Alley<br>1906 - Square On Square Rest.<br>1907 - Devils Alley<br>1906 - Square On Square Rest. | Jane 6's Chinese Restaurant - 1930<br>Nineteen Thirty Apartments - 1930<br>E-2 Park<br>Veda - 1920<br>Neda - 1920<br>Boyd Theater - 1908-06<br>1904                                                                                                                            | 1929 - H & R Block<br>1927 - Tselanie<br>1921 - Sweet Charlie's<br>1911 - Mixed-Use Development<br>(Proposed)<br>1901 - Born Yesterday                                                                                                                                                                                                                               | RITTENHOUSE |
|                                                                               | BB&T - 2040<br>Fine Wine & Spirits - 2040                                                            | 20                                                                                                                                                                                                                                                                                                                                                                                                                                                                                                                            |                                                                                                                                                                                                                                                                                |                                                                                                                                                                                                                                                                                                                                                                      |             |