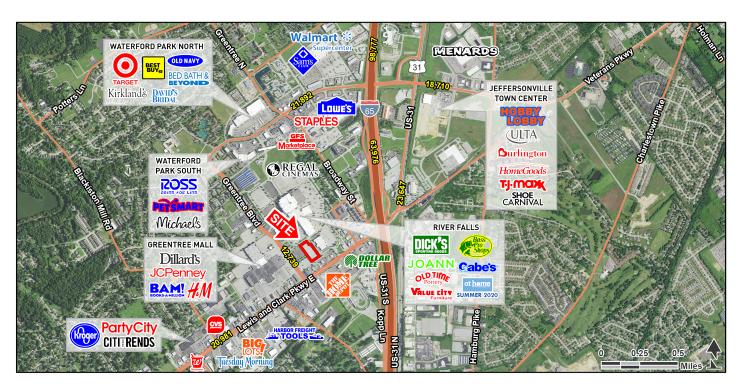

#### LOCATION OVERVIEW

Located in Clark County, at the intersection of E Lewis and Clark Pkwy & Greentree Blvd

### PROPERTY HIGHLIGHTS

- Prominant Shopping Corridor in Clark County
- · Across from the only Regional Mall
- · Signalized entrance
- Area Retailers: Bass Pro Shop, Joanne Fabrics, Dicks Sporting Goods, Gabe's, Dillards, JCPenney, Home Depot, Ross dress for Less, PetSmart, Michael's, Target, Walmart Supercenter, Sam's Club