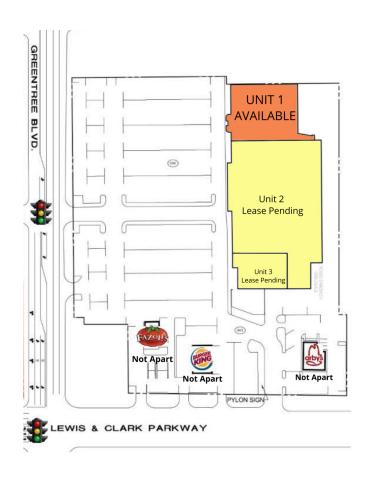

# SITE PLAN

| SUITE | TENANT NAME | SPACE SIZE |
|-------|-------------|------------|
|-------|-------------|------------|

| 1 | Available | 25,784 SF |
|---|-----------|-----------|
| 2 | -         | 74,585 SF |
| 3 | -         | 12,068 SF |