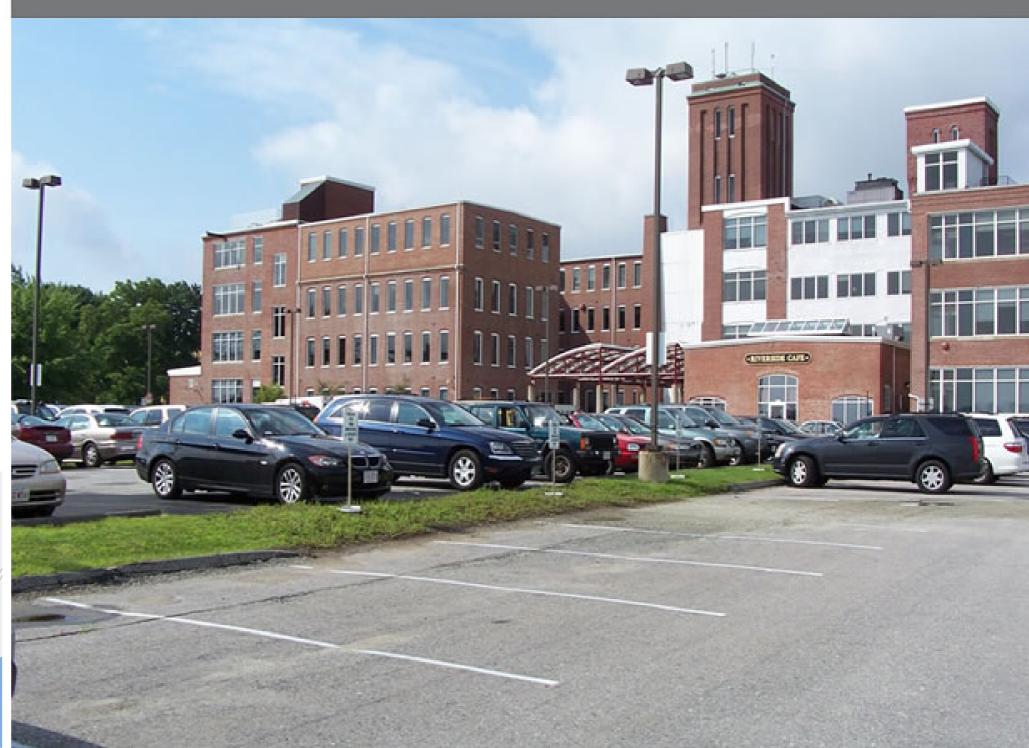

## Towle Office Building

260 Merrimac Street, Newburyport, MA 01950

87,430.00 SF Professional Office Building Up to 9,557 SF Available