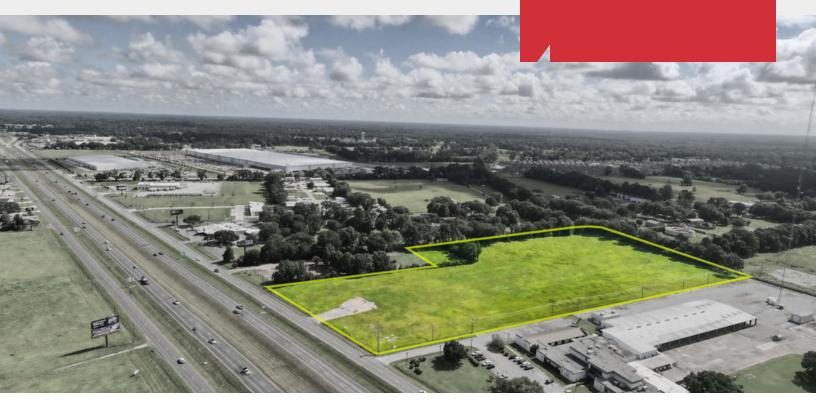

#### **Property Description**

A 13+ acre development located just north of the Gloria Switch Rd exit along the frontage road where Carencro and Lafayette meet. This area is growing place both residentially and commercially. The site is well positioned for a multitude of end uses due to proximity to residential neighborhoods, access to Interstate and high visibility to large traffic counts. See proposed site plan on Page 2 for how the property can be divided.

## Highlights

Newly subdivided tracts For Sale

±0.727 acres - ±2.363 acres

±13.52 Total acres

Large ±6 acre tract in Rear

Development Potential

High Visibility

High Traffic Counts (68,719 VPD)

Growing Area

APN #6034590