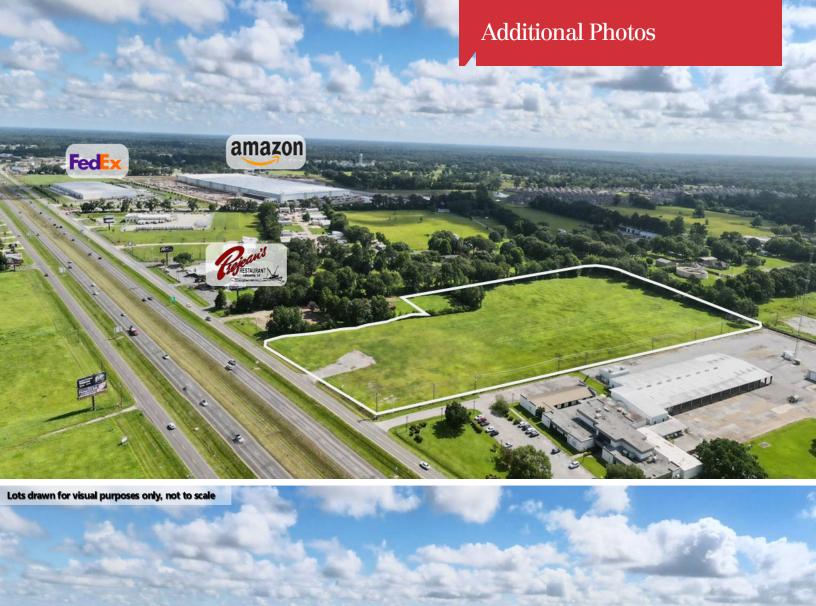

#### **Property Description**

A 13+ acre development located just north of the Gloria Switch Rd exit along the frontage road where Carencro and Lafayette meet. This area is growing place both residentially and commercially. The site is well positioned for a multitude of end uses due to proximity to residential neighborhoods, access to Interstate and high visibility to large traffic counts. See proposed site plan on Page 2 for how the property can be divided.

## Location Description

The subject site is located on the frontage road on the east side of I-49 just north of exit 2 (Gloria Switch Rd). This area of Lafayette parish is growing both commercially (Super 1 Foods, Walmart and surrounding shadow centers, Billy's, etc.) and residentially (multiple subdivisions). The current population within a 7 min drive time is 18,714 and is projected to grow 1.44% year over year, double the national average, over the next 5 years. Median Household Income for this area is \$43,800.