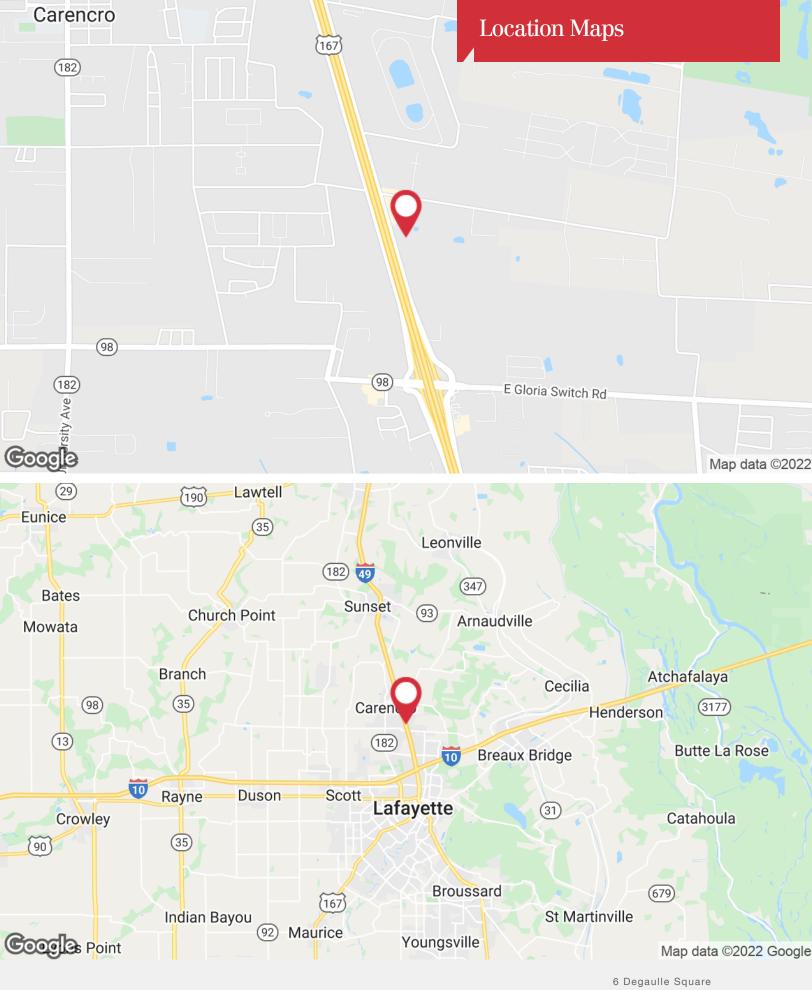

## 3450 NE Evangeline Thwy

Carencro, Louisiana 70520

## Location Description

The subject site is located on the frontage road on the east side of I-49 just north of exit 2 (Gloria Switch Rd). This area of Lafayette parish is growing both commercially (Super 1 Foods, Walmart and surrounding shadow centers, Billy's, etc.) and residentially (multiple subdivisions). The current population within a 7 min drive time is 18,714 and is projected to grow 1.44% year over year, double the national average, over the next 5 years. Median Household Income for this area is \$43,800.