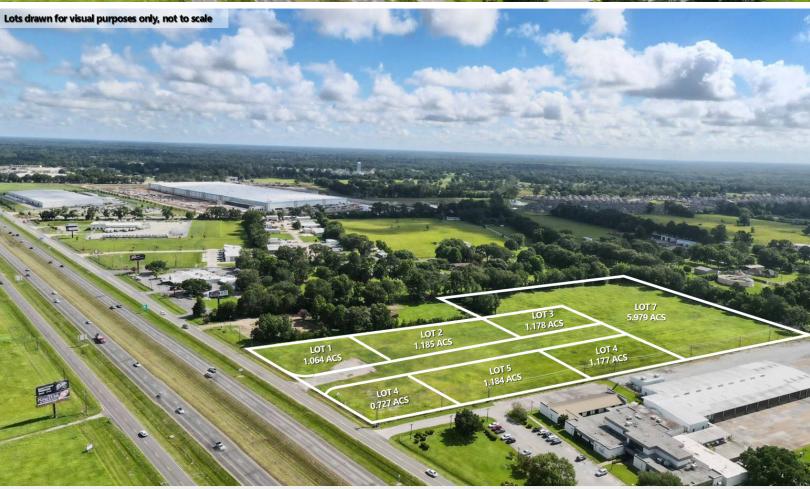

#### **Property Description**

A 13+ acre development located just north of the Gloria Switch Rd exit along the frontage road where Carencro and Lafayette meet. This area is growing place both residentially and commercially. The site is well positioned for a multitude of end uses due to proximity to residential neighborhoods, access to Interstate and high visibility to large traffic counts. See proposed site plan on Page 2 for how the property can be divided.

## Highlights

Newly subdivided tracts For Sale

±0.727 acres - ±2.363 acres

±13.52 Total acres

Large ±6 acre tract in Rear

Development Potential

High Visibility

High Traffic Counts (68,719 VPD)

# Vacant Land

±13.52 Acres

| # OF LOTS 7 | TOTAL LOT SIZE 0.727 - 5.979 ACRES | TOTAL LOT PRICE \$5.0 - \$13.0 / SF |

| STATUS    | LOT # | SIZE        | PRICE        | TOTAL PRICE |
|-----------|-------|-------------|--------------|-------------|
| Available | 1     | 1.064 Acres | \$12.50 / SF | \$579,348   |
| Available | 2     | 1.185 Acres | \$11.00 / SF | \$567,805   |
| Available | 3     | 1.178 Acres | \$10.50 / SF | \$538,794   |
| Available | 4     | 0.727 Acres | \$13.00 / SF | \$411,686   |
| Available | 5     | 1.184 Acres | \$11.00 / SF | \$567,325   |
| Available | 6     | 1.177 Acres | \$10.50 / SF | \$538,336   |
| Available | 7     | 5.979 Acres | \$5.00 / SF  | \$1,302,226 |