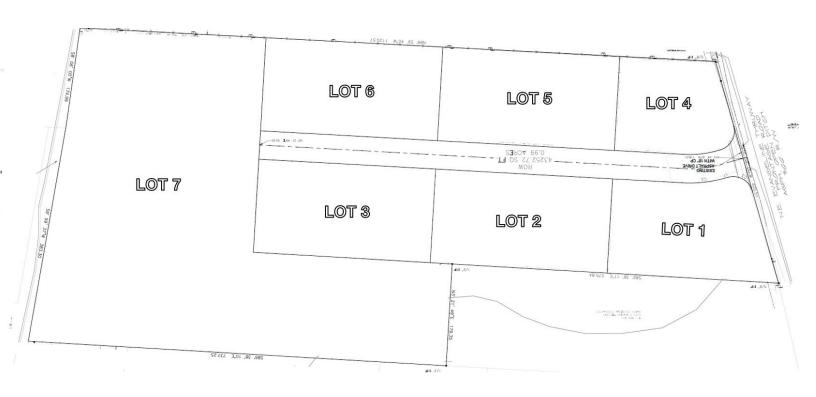

#### **Property Description**

A 13+ acre development located just north of the Gloria Switch Rd exit along the frontage road where Carencro and Lafayette meet. This area is growing place both residentially and commercially. The site is well positioned for a multitude of end uses due to proximity to residential neighborhoods, access to Interstate and high visibility to large traffic counts. See proposed site plan on Page 2 for how the property can be divided.

# Vacant Land

±13.52 Acres

| # OF LOTS 7 | TOTAL LOT SIZE 0.727 - 5.979 ACRES | TOTAL LOT PRICE \$5.0 - \$13.0 / SF |

| STATUS    | LOT # | SIZE        | PRICE        | TOTAL PRICE |
|-----------|-------|-------------|--------------|-------------|
| Available | 1     | 1.064 Acres | \$12.50 / SF | \$579,348   |
| Available | 2     | 1.185 Acres | \$11.00 / SF | \$567,805   |
| Available | 3     | 1.178 Acres | \$10.50 / SF | \$538,794   |
| Available | 4     | 0.727 Acres | \$13.00 / SF | \$411,686   |
| Available | 5     | 1.184 Acres | \$11.00 / SF | \$567,325   |
| Available | 6     | 1.177 Acres | \$10.50 / SF | \$538,336   |
| Available | 7     | 5.979 Acres | \$5.00 / SF  | \$1,302,226 |