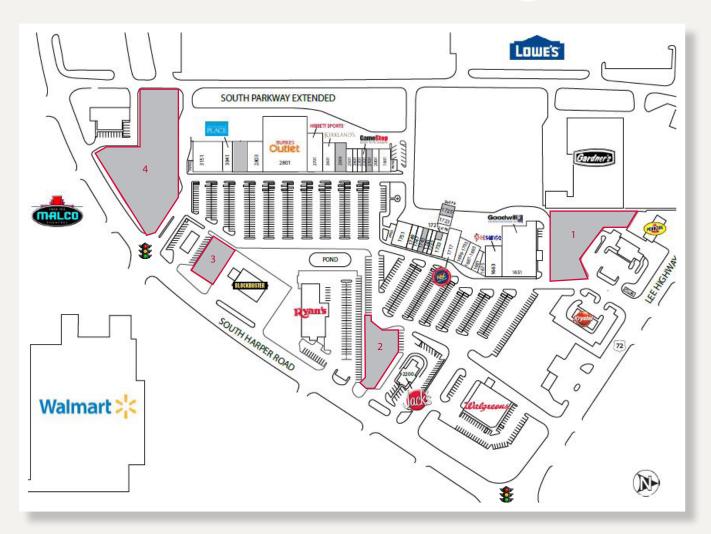

## **CORINTH COMMONS**

| UNIT | TENANT    | SF          |
|------|-----------|-------------|
| 1    | OUTPARCEL | 0.94 AC +/- |
| 2    | OUTPARCEL | 0.55 AC +/- |
| 3    | OUTPARCEL | 0.30 AC +/- |
| 4    | OUTPARCEL | 1.50 AC +/- |

| UNIT | TENANT                        | SF     |
|------|-------------------------------|--------|
| 1651 | GOODWILL                      | 20,929 |
| 1663 | PETSENSE                      | 5,500  |
| 1675 | REPUBLIC FINANCE              | 1,245  |
| 1681 | TRI-VISTA REHAB               | 1,300  |
| 1687 | AVAILABLE (CAN BE SUBDIVIDED) | 2,400  |
| 1699 | TOKYO SUSHI & STEAKHOUSE      | 3,280  |
| 1717 | RENT-A-CENTER                 | 4,200  |
| 1721 | AVAILABLE                     | 588    |
| 1723 | MILITARY RECRUITING           | 1,991  |
| 1725 | AVAILABLE (2ND FLOOR OFFICE)  | 2,365  |
| 1733 | CELL PHONE DOCTOR             | 2,000  |
| 1735 | DIVA NAIL SALON               | 1,200  |
| 1741 | EXPRESS CHECK ADVANCE         | 1,200  |
| 1743 | AVAILABLE                     | 1,600  |
| 1747 | ONEMAIN FINANCIAL             | 1,600  |
| 1749 | CORINTH JEWELERS              | 1,600  |
| 1751 | SWEET PEPPER'S                | 4,186  |
| 1901 | DON JULIO'S RESTAURANT        | 3,200  |
| 2001 | AT&T                          | 1,800  |
| 2101 | GOTCHA COVERED2               | 1,600  |
| 2200 | JACK'S RESTAURANT             | 4,000  |
| 2201 | GAMESTOP                      | 1,200  |
| 2301 | PM VIBE SALON                 | 1,200  |
| 2401 | GNC                           | 1,200  |
| 2501 | VERIZON WIRELESS              | 1,800  |
| 2503 | AVAILABLE                     | 3,800  |
| 2601 | KIRKLAND'S                    | 4,900  |
| 2701 | HIBBETT SPORTS                | 6,000  |
| 2801 | BURKE'S OUTLET                | 27,900 |
| 2803 | BESTWAY                       | 5,000  |
| 2901 | AVAILABLE                     | 5,000  |
| 3041 | THE CHILDREN'S PLACE          | 4,100  |
| 3151 | FITNESS ZONE                  | 9,600  |