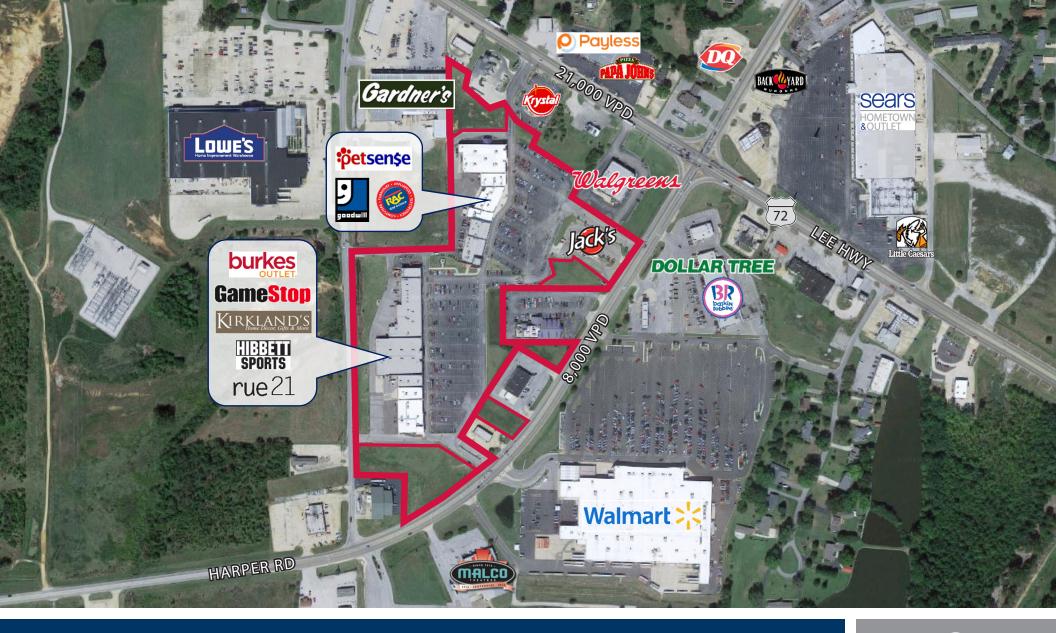

#### PROPERTY HIGHLIGHTS

- O LOCATED IN THE CENTER OF CORINTH'S RETAIL CORRIDOR WITH NEARBY TENANTS INCLUDING WALMART, LOWES AND GARDNER'S
- O CO-TENANTS INCLUDE BURKE'S OUTLET, KIRKLAND'S, PETSENSE, GOODWILL, THE CHILDREN'S PLACE, HIBBETT SPORTS AND OTHERS
- 10 COUNTY TRADE AREA WITH 100,000+ PEOPLE

SPACE AVAILABLE 588 - 5,000 SF INLINE SPACES

OUTPARCELS 0.3 - 1.5 ACRES

LEASE RATE CALL FOR PRICING

TRAFFIC 21,000 VPD (LEE HWY)