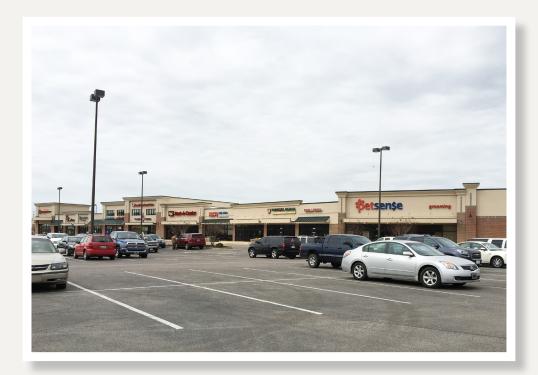

#### PROPERTY HIGHLIGHTS

- O LOCATED IN THE CENTER OF CORINTH'S RETAIL CORRIDOR WITH NEARBY TENANTS INCLUDING WALMART, LOWES AND GARDNER'S
- O CO-TENANTS INCLUDE BURKE'S OUTLET, KIRKLAND'S, PETSENSE, GOODWILL, THE CHILDREN'S PLACE, HIBBETT SPORTS AND OTHERS
- 10 COUNTY TRADE AREA WITH 100,000+ PEOPLE