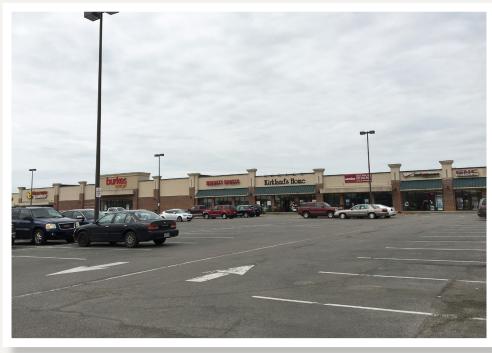

#### PROPERTY HIGHLIGHTS

- O LOCATED IN THE CENTER OF CORINTH'S RETAIL CORRIDOR WITH NEARBY TENANTS INCLUDING WALMART, LOWES AND GARDNER'S
- O CO-TENANTS INCLUDE BURKE'S OUTLET, KIRKLAND'S, PETSENSE, GOODWILL, THE CHILDREN'S PLACE, HIBBETT SPORTS AND OTHERS
- 10 COUNTY TRADE AREA WITH 100,000+ PEOPLE