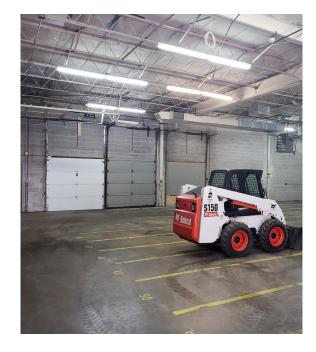

## **Building Features**

- 3,750 sf
- 700 sf +/- office
- 800 amps, 3-phase power
- 1 interior dock, 1 drive-in door
- 14' clear height
- Gas forced air heat
- Portion of warehouse is air-conditioned
- New roof installed 2017
- Well distributed power