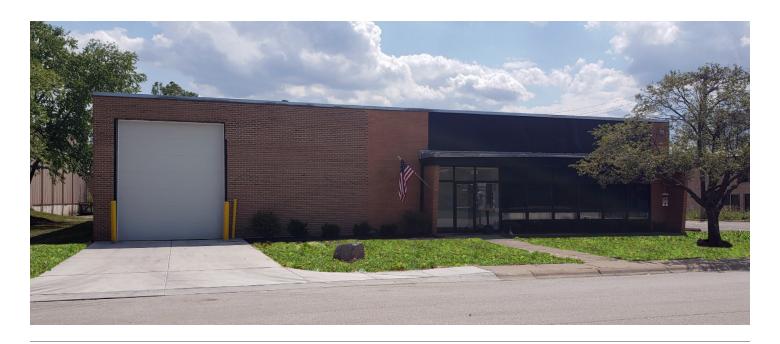

# Available for Lease 1851 Touhy Avenue

## **Building Features**

- 3,750 sf
- 700 sf +/- office
- 800 amps, 3-phase power
- 1 interior dock, 1 drive-in door
- 14' clear height
- Gas forced air heat
- Portion of warehouse is air-conditioned
- New roof installed 2017
- Well distributed power