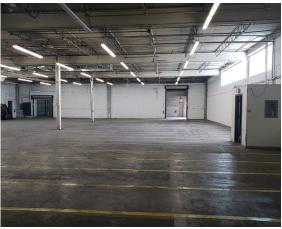

## **Building Features**

- 3,750 sf
- 700 sf +/- office
- 800 amps, 3-phase power
- 1 interior dock, 1 drive-in door
- 14' clear height
- Gas forced air heat
- Portion of warehouse is air-conditioned
- New roof installed 2017
- Well distributed power