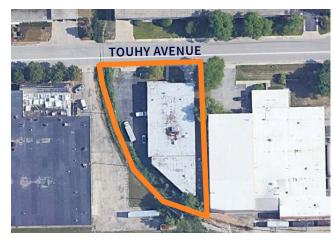

# Available for Lease 1851 Touhy Avenue

## **Building Features**

- 3,750 sf
- 700 sf +/- office
- 800 amps, 3-phase power
- 1 interior dock, 1 drive-in door
- 14' clear height
- Gas forced air heat
- Portion of warehouse is air-conditioned
- New roof installed 2017
- Well distributed power

### Rate & Term

\$9.50 psf modified gross

# Occupancy (6B economic incentive in place)

Immediate

## Opportunity

Lease 3,750 sf



**Tom Curtis** 

D 847 637 0707 C 847 372 7661 tom.curtis@avisonyoung.com Fort Richardson

D 847 232 8605 C 615 881 4218 fort.richardson@avisonyoung.com 9550 W Higgins Rd Suite 900 Rosemont, IL 60018 847 849 1900













avisonyoung.com

**Tom Curtis** 

D 847 637 0707 C 847 372 7661 tom.curtis@avisonyoung.com **Fort Richardson** 

D 847 232 8605 C 615 881 4218 fort.richardson@avisonyoung.com

### Site Plan











avisonyoung.com

#### **Tom Curtis**

D 847 637 0707 C 847 372 7661 tom.curtis@avisonyoung.com

#### **Fort Richardson**

D 847 232 8605 C 615 881 4218 fort.richardson@avisonyoung.com