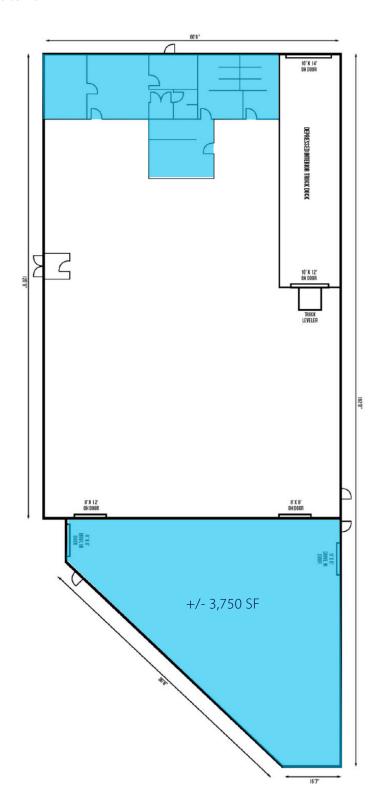

## **Building Features**

- 3,750 sf
- 700 sf +/- office
- 800 amps, 3-phase power
- 1 interior dock, 1 drive-in door
- 14' clear height
- Gas forced air heat
- Portion of warehouse is air-conditioned
- New roof installed 2017
- Well distributed power

## Opportunity

Lease 3,750 sf

**Tom Curtis** 

D 847 637 0707 C 847 372 7661 tom.curtis@avisonyoung.com Fort Richardson

D 847 232 8605 C 615 881 4218 fort.richardson@avisonyoung.com 9550 W Higgins Rd Suite 900 Rosemont, IL 60018 847 849 1900