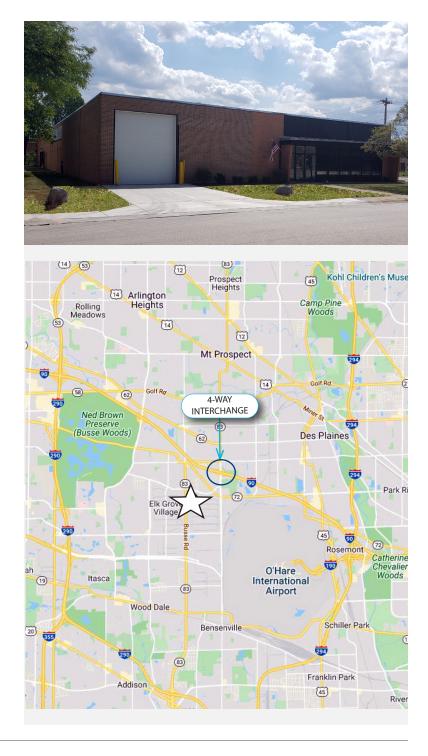

# Available for Lease 1851 Touhy Avenue

## **Building Features**

- 3,750 sf
- 700 sf +/- office
- 800 amps, 3-phase power
- 1 interior dock, 1 drive-in door
- 14' clear height
- Gas forced air heat
- Portion of warehouse is air-conditioned
- New roof installed 2017
- Well distributed power