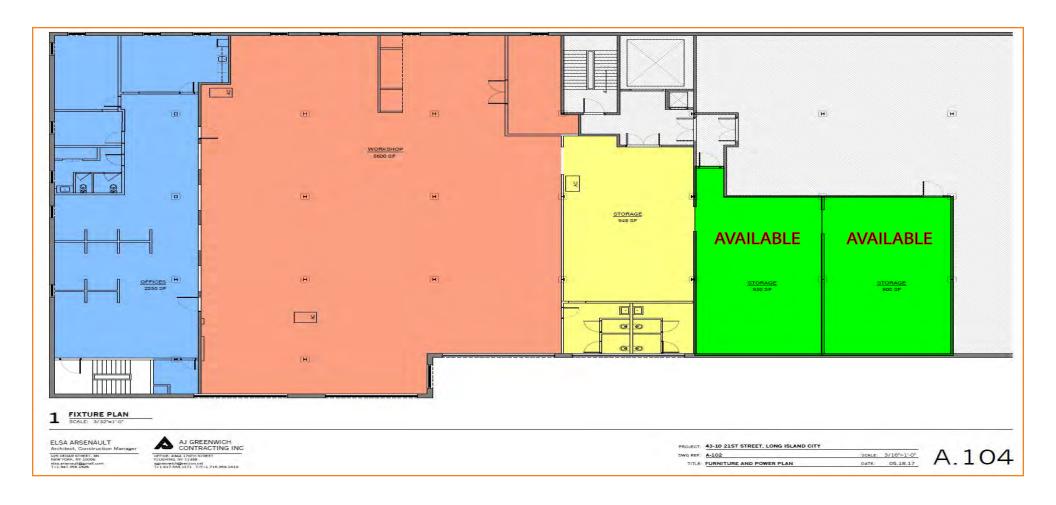

# PRIME LOFT SPACE IN THE HEART OF LIC

2,300 SQ. FT. FOR LEASE / STEPS TO SUBWAY

### **FEATURES:**

- 2,300 Sq. Ft. Loft on 2<sup>nd</sup> Floor
- Prominent Location
- 14' Ceilings
- **Great Natural Light**
- Gas Heat
- Fully Sprinklered

February 1<sup>st</sup> Possession