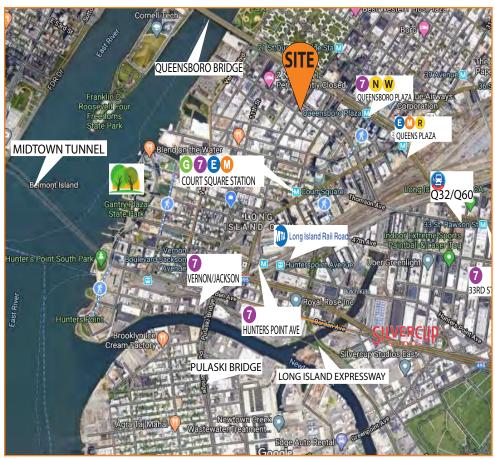

#### **NEARBY:**

- Queensboro-59<sup>th</sup> Street Bridge
- Oueend Boulevard / Jackson Avenue
- Long Island Expressway
- **Oueens Midtown Tunnel**

#### **Transportation:**

21<sup>ST</sup> ST / OUEENSPLAZA SOUTH

**LEASE PRICE:** 

\$25.00 PSF Gross