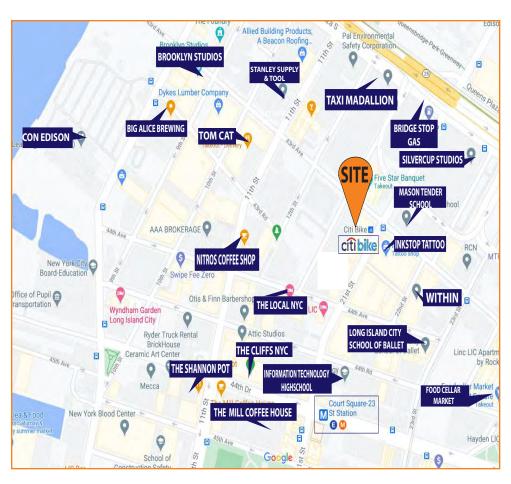

#### **NEARBY:**

- Queensboro-59<sup>th</sup> Street Bridge
- Oueend Boulevard / Jackson Avenue
- Long Island Expressway
- **Oueens Midtown Tunnel**

#### **Transportation:**

21<sup>ST</sup> ST / OUEENSPLAZA SOUTH

**LEASE PRICE:** 

\$25.00 PSF Gross