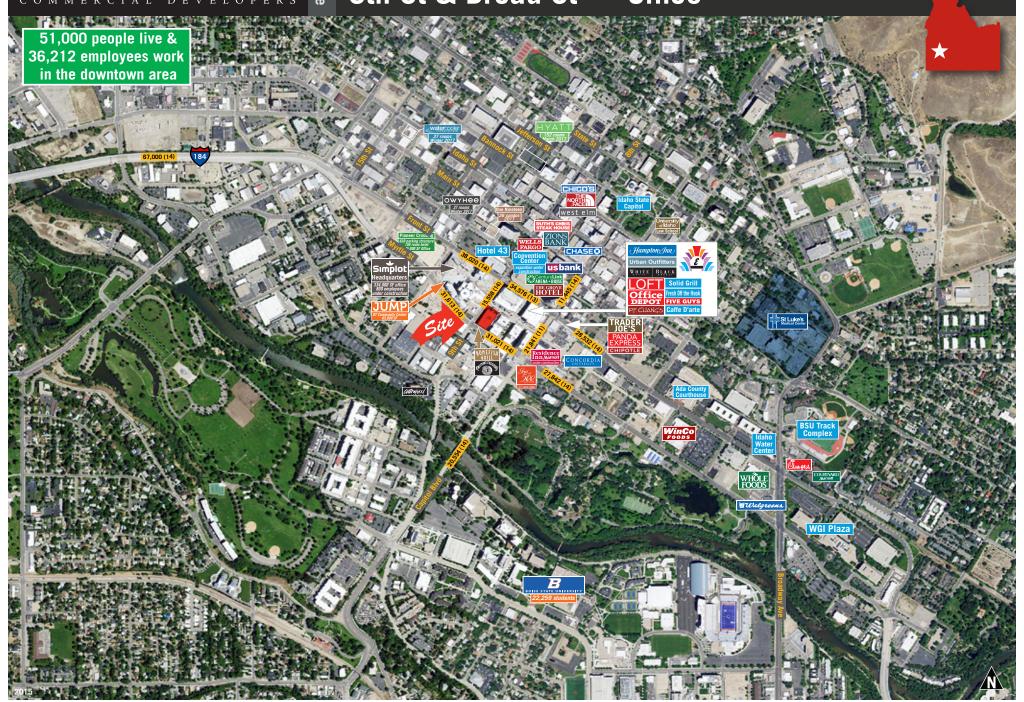

# Boise, ID 9th St & Broad St — Office

#### Info

- In the heart of Boise's entertainment district: just one block away from a 9-screen theater complex & downtown's only concert hall.
- Great daytime to nighttime & after-hours crowds.
- Within walking distance to downtown business core & BSU.

# **Neighbors**

| J.U.M.P./Simplot |  |
|------------------|--|
| Office Depot     |  |
| Edwards Theatre  |  |
| P.F. Chang's     |  |
| Ann Taylor Loft  |  |

CenturyLink Arena White House | Black Market The Grove Hotel **Boise Convention Center** Caffe D'arte

Liquid Lounge The Knitting Factory Bonefish Grill

## **Vehicles Per Day**

| 9th St — 2014                | 15,558    |
|------------------------------|-----------|
| Broad St - 2010              | 2,164     |
| Front St —                   | 2014/2013 |
| <ul><li>E of 9th</li></ul>   | 28,532    |
| <ul> <li>W of 9th</li> </ul> | 34,576    |
| Myrtle St —                  | 2014/2014 |
| <ul><li>E of 9th</li></ul>   | 27,842    |
| <ul> <li>W of 9th</li> </ul> | 31,021    |