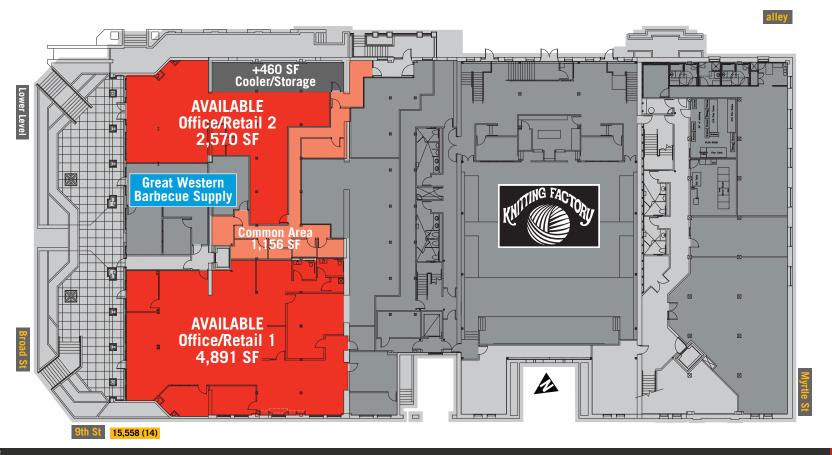

#### **Available**

Population

- Office/Retail 1 4,891 SF
- Office/Retail 2 − 2,570 SF

| ama   | araı | ohics |  |
|-------|------|-------|--|
| CIIIU | ומוצ | பாடக  |  |
|       |      |       |  |

| · ·            |         |
|----------------|---------|
| 1 Mile Radius  | 11,604  |
| 5 Mile Radius  | 161,210 |
| 10 Mile Radius | 356,573 |