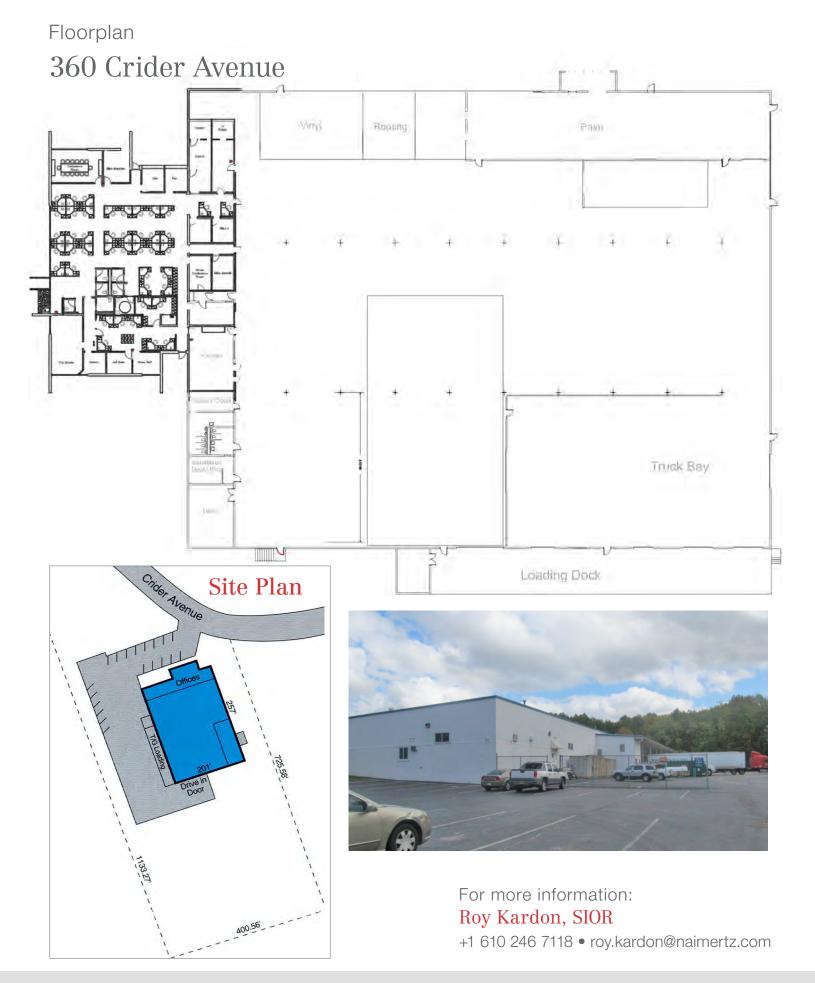

## **Property Description**

- 60,000± SF industrial building on 9.04± acres
- Loading platform served by one leveler with (2) 19'x12' doors & (2) 12'x12' doors
- (1) 18'x13' drive-in
- 13'6" 16' clear ceiling heights
- Column spacing: 24' x 66'
- T-5 lighting
- Foam insulation roof with lifetime guarantee (provided routine treatment is performed)
- Public water and sewer
- Gas & radiant heat
- 3 phase, 220 volts, 2200 amps
- Parking for 140± vehicles
- Taxes (2016): \$60,500
- Zoning: SRI (Specially Restricted Industrial)

### **On-Site Equipment Available for Sale**

- 1 Ton JIB Cranes B
- Bus Ducts
- 2 Spray Booths
- Compressed Air
- For more information: Roy Kardon, SIOR

+1 610 246 7118 • roy.kardon@naimertz.com

21 Roland Avenue Mount Laurel, New Jersey +1 856 234 9600