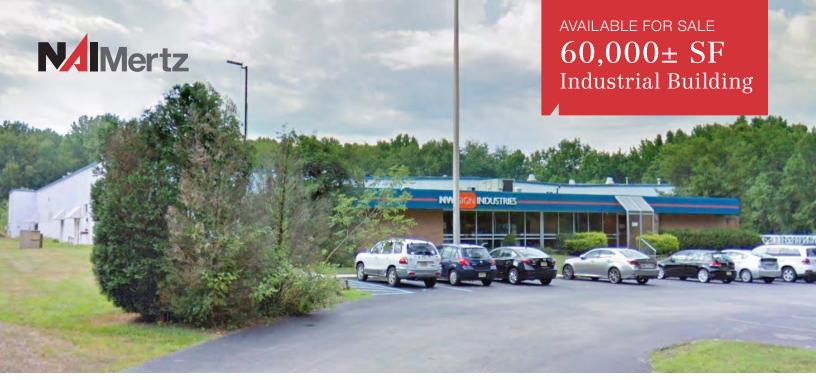

# 360 Crider Avenue

Moorestown, New Jersey

## **Property Description**

- 60,000± SF industrial building on 9.04± acres
- Loading platform served by one leveler with (2) 19'x12' doors & (2) 12'x12' doors
- (1) 18'x13' drive-in
- 13'6" 16' clear ceiling heights
- Column spacing: 24' x 66'
- T-5 lighting
- Foam insulation roof with lifetime guarantee (provided routine treatment is performed)
- Public water and sewer
- Gas & radiant heat
- 3 phase, 220 volts, 2200 amps
- Parking for 140± vehicles
- Taxes (2016): \$60,500
- Zoning: SRI (Specially Restricted Industrial)

# Sale Price \$2,650,000