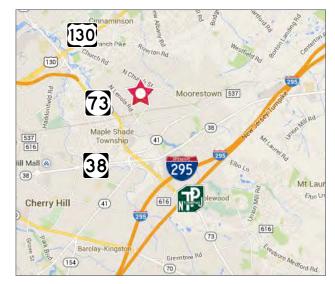

## QUICK SETTLEMENT! POSSIBLE SALE LEASEBACK CONTACT ROY FOR DETAILS

NO WARRANTY OR REPRESENTATION, EXPRESS OR IMPLIED, IS MADE AS TO THE ACCURACY OF THE INFORMATION CONTAINED HEREIN, AND THE SAME IS SUBMITTED SUBJECT TO ERRORS, OMISSIONS, CHANGE OF PRICE, RENTAL OR OTHER CONDITIONS, PRIOR SALE, LEASE OR FINANCING, OR WITHDRAWAL WITHOUT NOTICE, AND OF ANY SPECIAL LISTING CONDITIONS IMPOSED BY OUR PRINCIPALS NO WARRANTIES OR REPRESENTATIONS ARE MADE AS TO THE CONDITION OF THE PROPERTY OR ANY HAZARDS CONTAINED THEREIN ARE ANY TO BE IMPLIED. 360 Crider Avenue is in close proximity to Routes 38 & 73 and is within 5 miles of Exit 4 of the NJ Turnpike and Exit 36 of I-295.