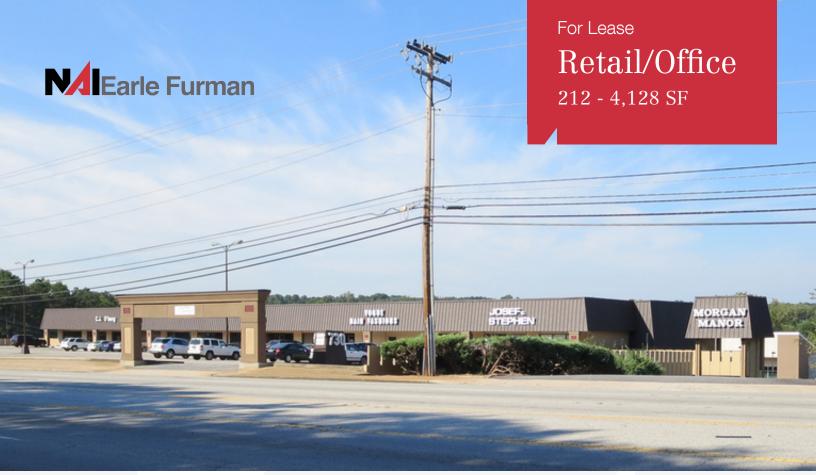

# Morgan Manor

730 S. Pleasantburg Drive Greenville, South Carolina 29607

## **Property Highlights**

- Recently renovated building facade and parking deck
- Excellent demographics
- Multiple access points
- Plenty of parking with indoor garage
- Conveniently located at the intersection of Cleveland Street and S. Pleasantburg Drive
- Retail spaces: \$12.00/SF Modified Gross
- Office spaces: \$11.50/SF Modified Gross (including utilities)
- Small office space: \$12.50/SF Gross (including electric and janitorial)