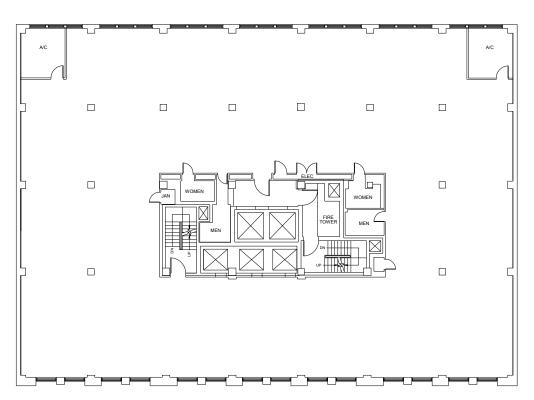

K RSF Art Deco office building in Times Square South/Fashion District submarket
- Planned lobby renovation
- Attended lobby
- 24/7 building access
- 3 passenger elevators, 2 freight elevators
- Wired for Verizon Fios and Time Warner
- Easy access to Penn Station, Port Authority, PATH and subways (1, 2, 3, E, F, M, N and R)

#### SPACE FEATURES:

- Full floor presence
- 27,754 RSF contiguous block of space
   E4, E5 (can be leased separately)
- 10'9" ceiling heights
- Landlord can deliver turnkey space
- Immediate possession







Photos reflect a recently built tenant installation

## 250 W 39 ST

### AREA MAP



# 250 W 39 ST

## SPACE PHOTOS













Photos reflect a recently built tenant installation



### FLOOR PLANS

ENTIRE 4TH FLOOR

13,877 RSF



ENTIRE 5TH FLOOR

13,877 RSF