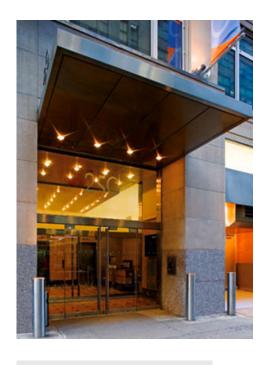

#### **BUILDING FEATURES:**

- 17-story, 208K RSF Art Deco office building in Times Square South/Fashion District submarket
- Planned lobby renovation
- Attended lobby
- 24/7 building access
- 3 passenger elevators, 2 freight elevators
- Wired for Verizon Fios and Time Warner
- Easy access to Penn Station, Port Authority, PATH and subways (1, 2, 3, E, F, M, N and R)