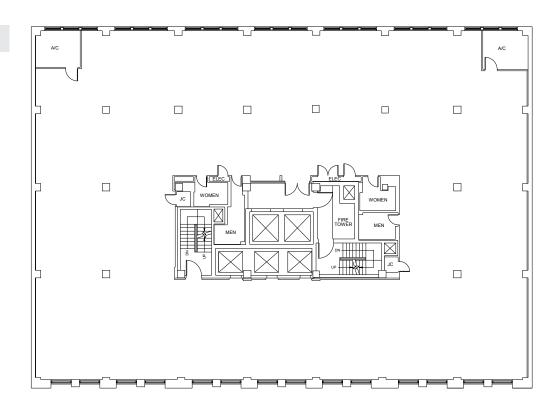

ING FEATURES:**

- 17-story, 208K RSF Art Deco office building in Times Square South/Fashion District submarket
- Planned lobby renovation
- Attended lobby
- 24/7 building access
- 3 passenger elevators, 2 freight elevators
- Wired for Verizon Fios and Time Warner
- Easy access to Penn Station, Port Authority, PATH and subways (1, 2, 3, E, F, M, N and R)

#### SPACE FEATURES:

- Full floor presence
- 27,754 RSF contiguous block of space
   E4, E5 (can be leased separately)
- 10'9" ceiling heights
- Landlord can deliver turnkey space
- Immediate possession







Photos reflect a recently built tenant installation

## 250 W 39 ST

### AREA MAP



# 250 W 39 ST

## SPACE PHOTOS













Photos reflect a recently built tenant installation



### FLOOR PLANS

ENTIRE 4TH FLOOR

13,877 RSF



ENTIRE 5TH FLOOR

13,877 RSF