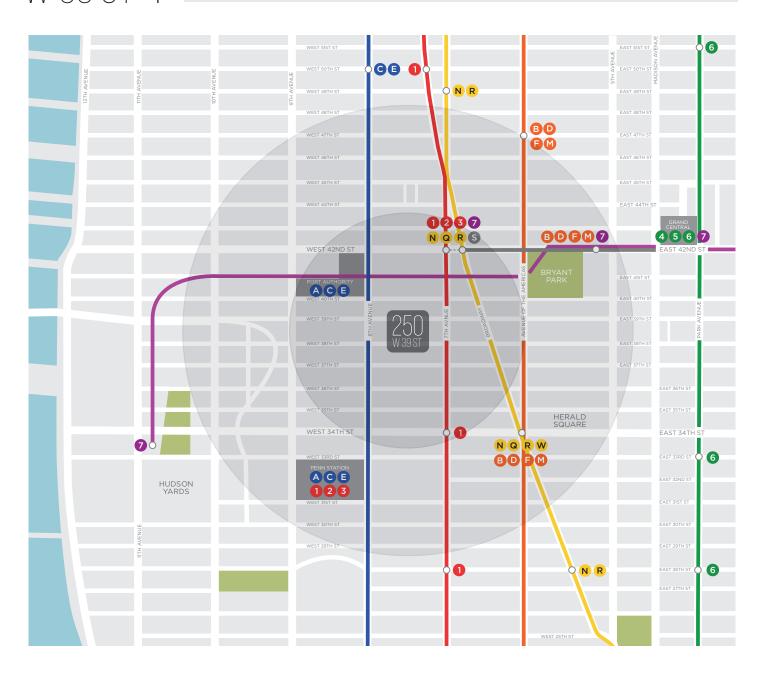

12 841 7566 william.fressle@cushwake.com

Will Golden 212 895 8929 will.golden@cushwake.com



# 250 W 39 ST

#### SPACE INFORMATION



#### **BUILDING FEATURES:**

- 17-story, 208K RSF Art Deco office building in Times Square South/Fashion District submarket
- Planned lobby renovation
- Attended lobby
- 24/7 building access
- 3 passenger elevators, 2 freight elevators
- Wired for Verizon Fios and Time Warner
- Easy access to Penn Station, Port Authority, PATH and subways (1, 2, 3, E, F, M, N and R)

#### SPACE FEATURES:

- Full floor presence
- 27,754 RSF contiguous block of space
   E4, E5 (can be leased separately)
- 10'9" ceiling heights
- Landlord can deliver turnkey space
- Immediate possession







Photos reflect a recently built tenant installation

## 250 W 39 ST

### AREA MAP



# 250 W 39 ST

## SPACE PHOTOS













Photos reflect a recently built tenant installation



### FLOOR PLANS

ENTIRE 4TH FLOOR

13,877 RSF



ENTIRE 5TH FLOOR

13,877 RSF