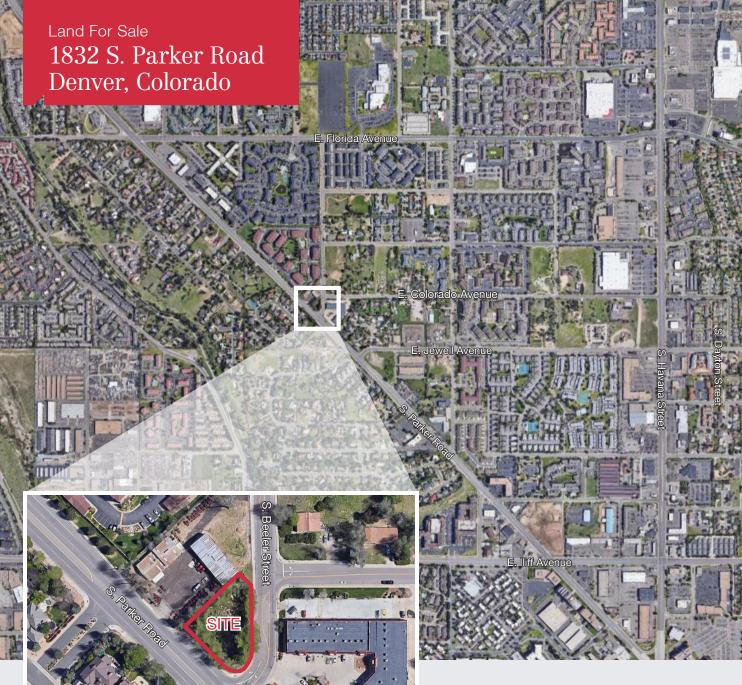

Parker Road 0.45 AC Corner Pad Site

# 1832 S. Parker Road

Denver, Colorado 80231

## **Property Overview**

- 0.45 acre corner pad site at Parker Road & Beeler Street available for sale
- Ideal for a drive-thru restaurant/coffee shop
- Site is zoned for a 2-story, 4,500 SF mixed-use building
- Seller will consider the escrow of funds to complete connection to the city water/sewer systems
- Located in unincorporated Arapahoe County
- Prominent Parker Road frontage offers high visibility and great exposure to over 33,000 vehicles per day