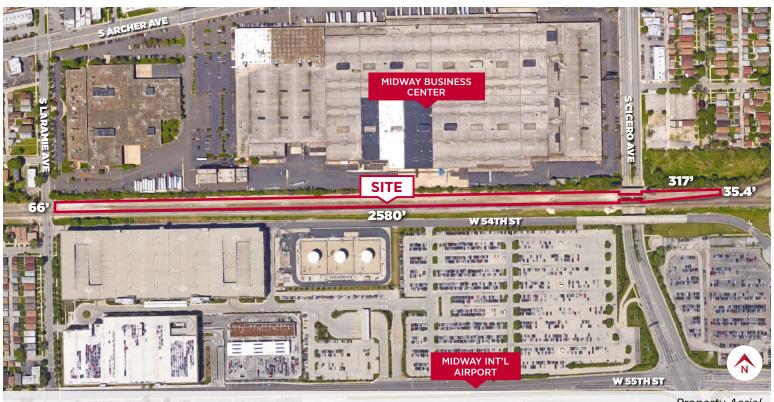

# 5400 S. Cicero Avenue CHICAGO, IL 60638

Property Aerial

### **PROPERTY SPECIFICATIONS**

| Land Size     | ± 3.909 Acres (170,264 Sq. Ft.) - West Parcel<br>± 13,744 Sq. Ft East Parcel                                                                                                                                                                                                             |
|---------------|------------------------------------------------------------------------------------------------------------------------------------------------------------------------------------------------------------------------------------------------------------------------------------------|
| Zoning        | M2-1                                                                                                                                                                                                                                                                                     |
| Income        | \$40,000 (Annual)                                                                                                                                                                                                                                                                        |
| 2015 Taxes    | ± \$5,400 (\$0.03 PSF Land)                                                                                                                                                                                                                                                              |
| Sale Price(s) | \$1,395,000 (\$7.58 PSF Land)                                                                                                                                                                                                                                                            |
|               | <ul> <li>4.22-Acre strip of land adjacent to Midway Business Center and just North of Midway International Airport</li> <li>Contiguous land site extends from Laramie (West) to just East of Cicero</li> <li>Land site includes income from overpass signage over Cicero Ave.</li> </ul> |