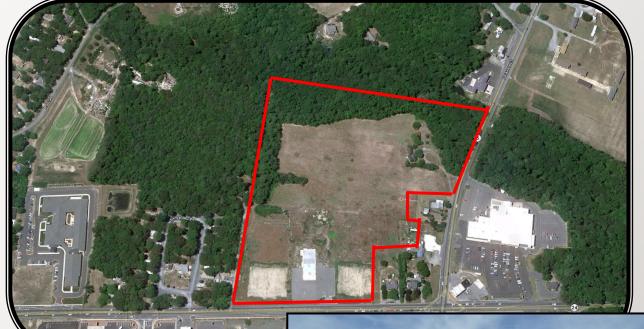

# RETAIL SPACE FOR LEASE

Carillon Square

John J Williams Highway, Millsboro, DE

- Space Available: 31,800+/- SF Retail
- Lease Price: \$16.00 psf NNN
- Zoning: C-1
- Traffic Counts: 17,866 AADT 2005
- Public Water & Sewer
- Gas Available

## RETAIL SPACE FOR LEASE

Carillon Square

John J Williams Highway, Millsboro, DE

Shopping Center coming soon. Retail & office space available.