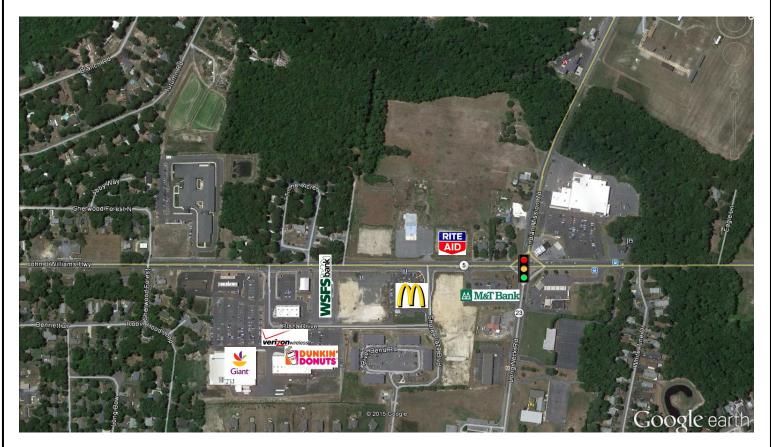

# RETAIL SPACE FOR LEASE

Carillon Square

John J Williams Highway, Millsboro, DE

- Space Available: 31,800+/- SF Retail
- Lease Price: \$16.00 psf NNN
- Zoning: C-1
- Traffic Counts: 17,866 AADT 2005
- Public Water & Sewer
- Gas Available

## RETAIL SPACE FOR LEASE

Carillon Square

John J Williams Highway, Millsboro, DE

Shopping Center coming soon. Retail & office space available.