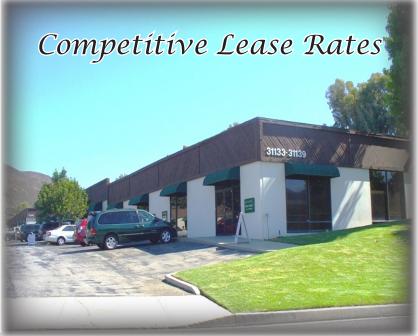

## 31133-31139 Via Colinas | Westlake Village, California

- Industrial/Wholesale Retail Park in Westlake Village
- Unit Size: 1,760 SF
- Modified Gross Rents
- Incredible Location!
- Across the Street from Dole Foods and Four Season's Hotel
- Near Costco and Other Amenities Including Fine Dining
- Easy Access to and from 101 Ventura Freeway