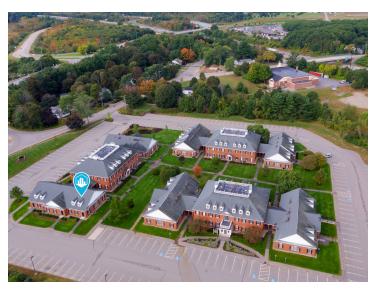

# FOR LEASE | ORCHARD PARK OFFICE CONDO

875 GREENLAND ROAD, UNIT A11 & 12, PORTSMOUTH, NH 03801

### **PROPERTY DETAILS**

| AVAILABLE SF      | 2,261 ± SF            |
|-------------------|-----------------------|
| YEAR BUILT        | 1985                  |
| ZONING            | Office/Research       |
| PARKING           | Ample on-site parking |
| WATER/SEWER       | Municipal             |
| HVAC              | Gas heat/FHA          |
| REAL ESTATE TAXES | \$2.35/SF (Estimated) |
| CAM               | \$3.99/SF (Estimated) |
| LEASE RATE        | \$18.50/SF NNN        |