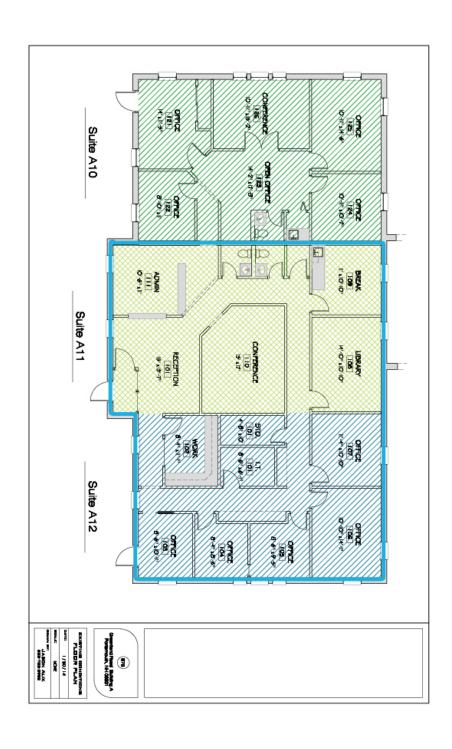

-95
- 1/2 mile from the Portsmouth Regional Hospital
- LEASE RATE: \$18.50/SF NNN





# FOR LEASE | ORCHARD PARK OFFICE CONDO

875 GREENLAND ROAD, UNIT A11 & 12, PORTSMOUTH, NH 03801



### **PROPERTY DETAILS**





| AVAILABLE SF      | 2,261 ± SF            |
|-------------------|-----------------------|
| YEAR BUILT        | 1985                  |
| ZONING            | Office/Research       |
| PARKING           | Ample on-site parking |
| WATER/SEWER       | Municipal             |
| HVAC              | Gas heat/FHA          |
| REAL ESTATE TAXES | \$2.35/SF (Estimated) |
| CAM               | \$3.99/SF (Estimated) |
| LEASE RATE        | \$18.50/SF NNN        |

## FOR LEASE | ORCHARD PARK OFFICE CONDO

875 GREENLAND ROAD, UNIT A11 & 12, PORTSMOUTH, NH 03801



### **FLOOR PLANS**



# FOR LEASE ORCHARD PARK OFFICE CONDO

875 GREENLAND ROAD, UNIT A11 & 12, PORTSMOUTH, NH 03801





#### **CONTACT US**



CHRISTIAN STALLKAMP Senior Broker +1 603.570.2696 D +1 603.828.3818 C cstallkamp@boulos.com



KATHERINE GEMMECKE Associate

+1 603.570.2685 D

+1 603.973.4256 C kgemmecke@boulos.com

2021 Boulos Holdings, LLC d/b/a The Boulos Company. All rights reserved. This information has been obtained from sources believed reliable, but has not been verified for accuracy or completeness. You should conduct a careful, independent investigation of the property and verify all information. Any reliance on this information is solely at your own risk. The Boulos Company and The Boulos Company logo are service marks of The Boulos Company, Inc. and Boulos Holdings, LLC. All other marks