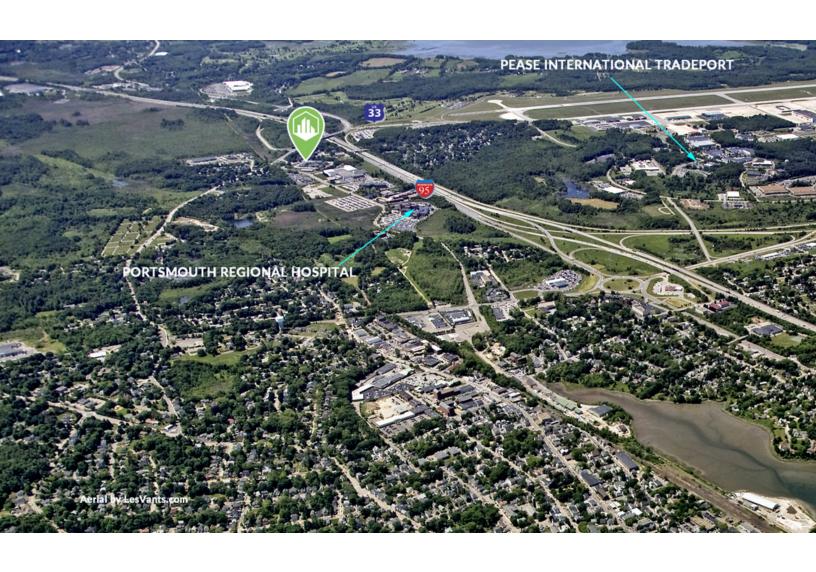

- Updated office suite with plenty of on-site parking direct from the unit
- Directly off exit 3 of I-95
- 1/2 mile from the Portsmouth Regional Hospital
- LEASE RATE: \$18.50/SF NNN