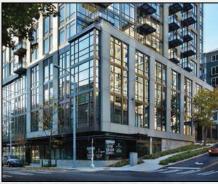

## Premium Corner Retail and Office Space Across from Zulily!

Joseph Arnold Lofts is Seattle's newest premium apartment building. This 131 unit building features one corner retail space with frontage directly on Elliott Avenue and Cedar Street with wrapping floor to ceiling windows and exposed concrete ceilings.

- 2,243 square feet of street front retail in Seattle's first Green Globes Certified Building, receiving Three Globes, the equivalent of LEED Gold.
- \$19.00 rsf/yr + \$6.00 NNN.
- This space is ideal for a coffee shop or cafe concept.