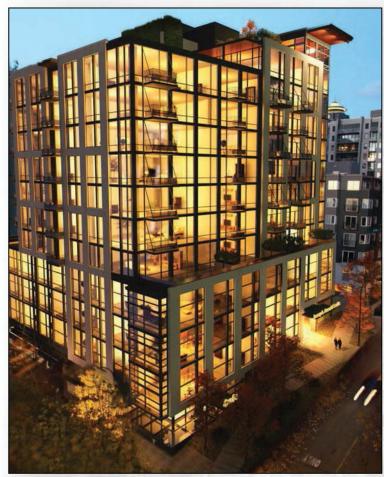

## Premium Corner Retail and Office Space Across from Zulily!

Joseph Arnold Lofts is Seattle's newest premium apartment building. This 131 unit building features one corner retail space with frontage directly on Elliott Avenue and Cedar Street with wrapping floor to ceiling windows and exposed concrete ceilings.

- 2,243 square feet of street front retail in Seattle's first Green Globes Certified Building, receiving Three Globes, the equivalent of LEED Gold.
- \$19.00 rsf/yr + \$6.00 NNN.
- This space is ideal for a coffee shop or cafe concept.