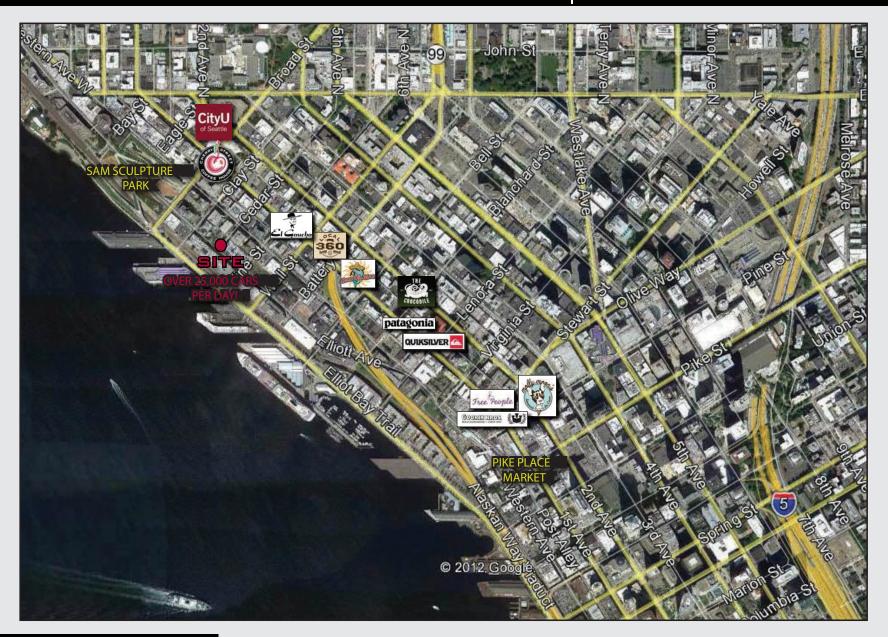

Situated in Seattle's North Belltown neighborhood, this location is just one block from Olympic Sculpture Park and the Seattle waterfront.

This location has over 500 residents within  $\frac{1}{2}$  block of the location and Zulily is located across the street with over 1200 employees.

OVER 25,000 CARS PER DAY AT ELLIOTT AND CEDAR!!!