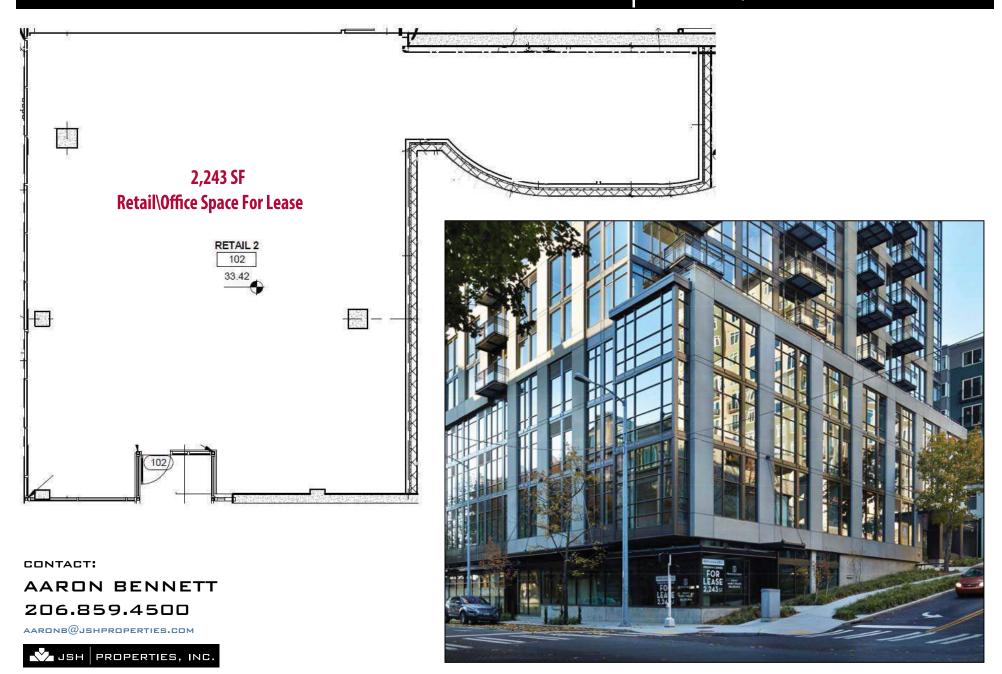

## Premium Corner Retail and Office Space Across from Zulily!

Joseph Arnold Lofts is Seattle's newest premium apartment building. This 131 unit building features one corner retail space with frontage directly on Elliott Avenue and Cedar Street with wrapping floor to ceiling windows and exposed concrete ceilings.

- 2,243 square feet of street front retail in Seattle's first Green Globes Certified Building, receiving Three Globes, the equivalent of LEED Gold.
- \$19.00 rsf/yr + \$6.00 NNN.
- This space is ideal for a coffee shop or cafe concept.