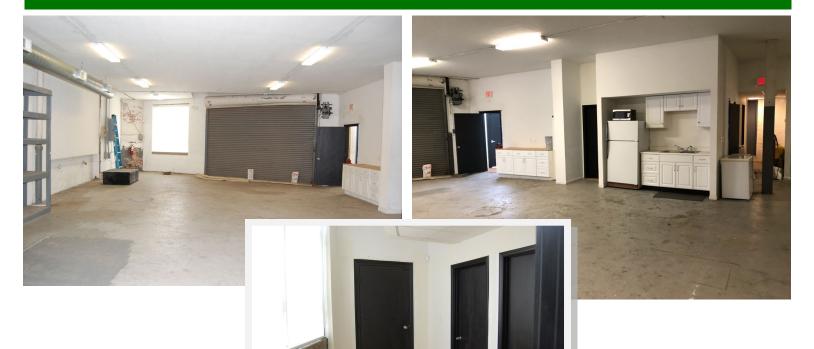

#### **Property Features:**

- 2,414± SF First Floor Loft Space
- Two Private Offices/Two Restrooms
- Conference Room/Dressing Room
- Work Room/Dark Room
- Kitchenette/Bar
- Brightly Lit Lobby
- 10' 7"' High Ceilings
- One Drive-In Door (9' 4" H x 14' W)
- Concrete Floors
- 120/240v. 200 AMP Electrical Service
- Zoned Local Retail Business
- Off-street Parking with Security Gate
- Public and Private Entrances
- Large North-Facing Windows Possible