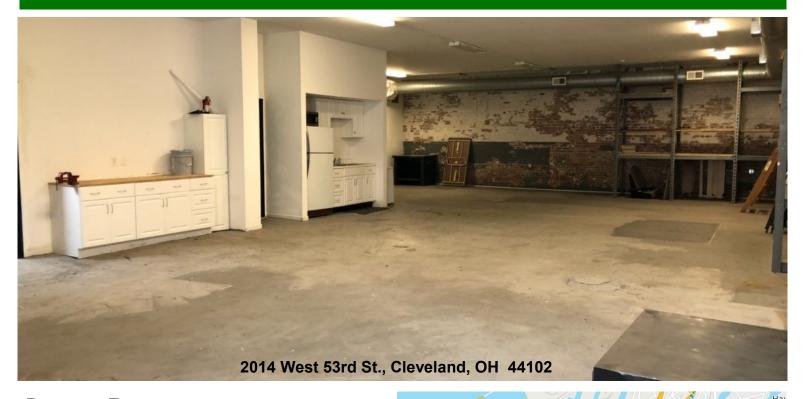

#### 2,414± SF - First Floor Studio For Lease

Cleveland, Ohio 44102 (Cuyahoga County)

#### **Property Features:**

- 2,414± SF First Floor Loft Space
- Two Private Offices/Two Restrooms
- Conference Room/Dressing Room
- Work Room/Dark Room
- Kitchenette/Bar
- Brightly Lit Lobby
- 10' 7"' High Ceilings
- One Drive-In Door (9' 4" H x 14' W)
- Concrete Floors
- 120/240v. 200 AMP Electrical Service
- Zoned Local Retail Business
- Off-street Parking with Security Gate
- Public and Private Entrances
- Large North-Facing Windows Possible

#### Asking \$13.00 psf Modified Gross

www.GlobalCommercialRE.com 8585 East Ave., Mentor, Ohio 44060