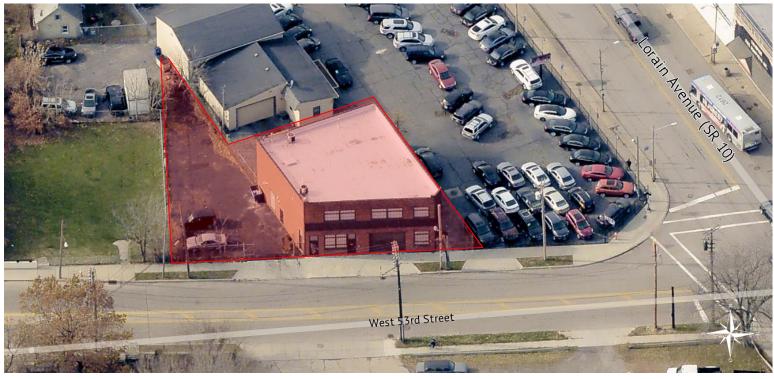

#### 2,414± SF - First Floor Studio For Lease

Cleveland, Ohio 44102 (Cuyahoga County)

#### **Property Features:**

- 2,414± SF First Floor Loft Space
- Two Private Offices/Two Restrooms
- Conference Room/Dressing Room
- Work Room/Dark Room
- Kitchenette/Bar
- Brightly Lit Lobby
- 10' 7"' High Ceilings
- One Drive-In Door (9' 4" H x 14' W)
- Concrete Floors
- 120/240v. 200 AMP Electrical Service
- Zoned Local Retail Business
- Off-street Parking with Security Gate
- Public and Private Entrances
- Large North-Facing Windows Possible