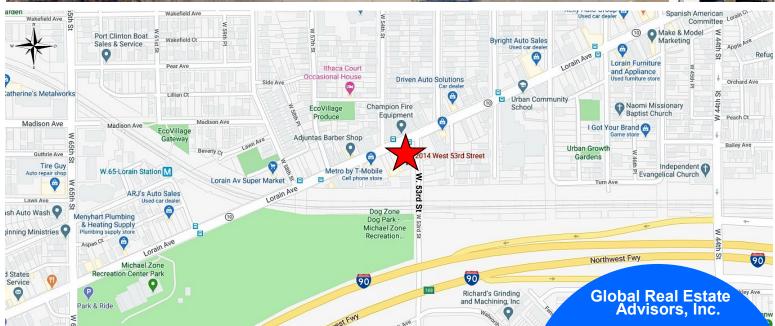

#### 2,414± SF - First Floor Studio For Lease

Cleveland, Ohio 44102 (Cuyahoga County)

### 2,414± SF - First Floor Studio For Lease

Cleveland, Ohio 44102 (Cuyahoga County)

SION BELLEVILLE

www.GlobalCommercialRE.com 8585 East Ave., Mentor, Ohio 44060