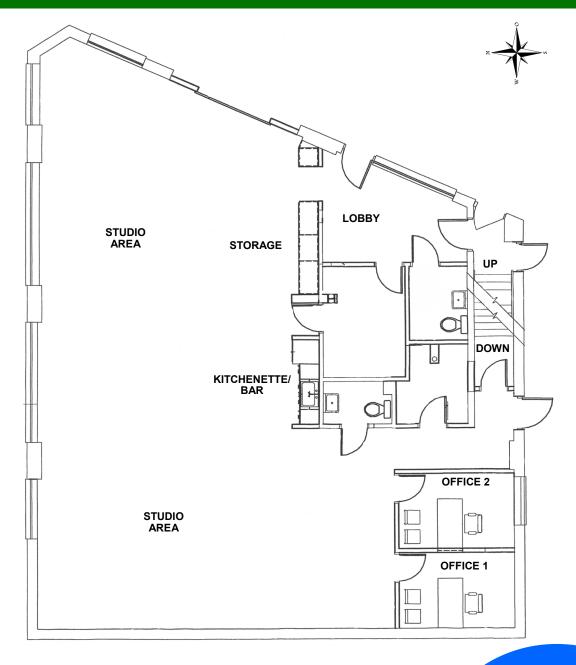

#### **Property Features:**

- 2,414± SF First Floor Loft Space
- Two Private Offices/Two Restrooms
- Conference Room/Dressing Room
- Work Room/Dark Room
- Kitchenette/Bar
- Brightly Lit Lobby
- 10' 7"' High Ceilings
- One Drive-In Door (9' 4" H x 14' W)
- Concrete Floors
- 120/240v. 200 AMP Electrical Service
- Zoned Local Retail Business
- Off-street Parking with Security Gate
- Public and Private Entrances
- Large North-Facing Windows Possible