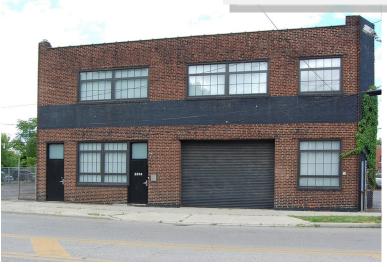

#### 2,414± SF - First Floor Studio For Lease

Cleveland, Ohio 44102 (Cuyahoga County)

#### **Property Features:**

- 2,414± SF First Floor Loft Space
- Two Private Offices/Two Restrooms
- Conference Room/Dressing Room
- Work Room/Dark Room
- Kitchenette/Bar
- Brightly Lit Lobby
- 10' 7"' High Ceilings
- One Drive-In Door (9' 4" H x 14' W)
- Concrete Floors
- 120/240v. 200 AMP Electrical Service
- Zoned Local Retail Business
- Off-street Parking with Security Gate
- Public and Private Entrances
- Large North-Facing Windows Possible