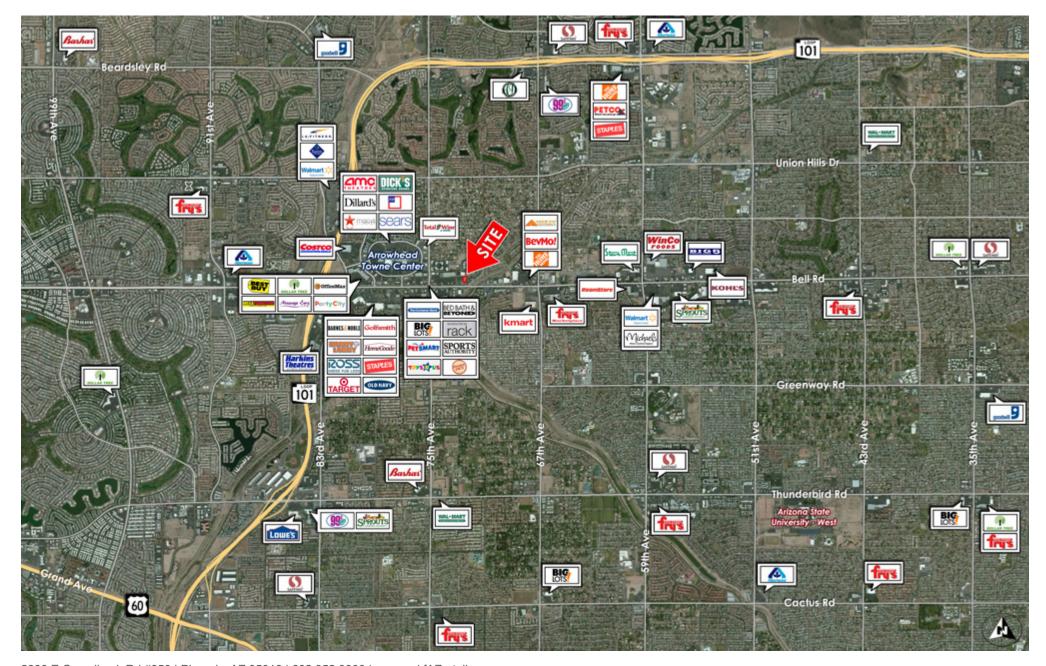

# ARROWHEAD FESTIVAL SHOPPING CENTER

## **PROPERTY HIGHLIGHTS**

- Two suites left 1,313 SF & 2,709 SF of contiguous space
- Located just off of Bell Road, which is one of Phoenix's busiest arterials
- Monument signage available on Bell Road (48,000+ VPD)
- In the heart of the dominant Arrowhead submarket
- Anchored by Petsmart & Thomasville Furniture

### **TRAFFIC COUNTS**

75th Ave: 22,364 VPD Bell Rd: 48,800 VPD