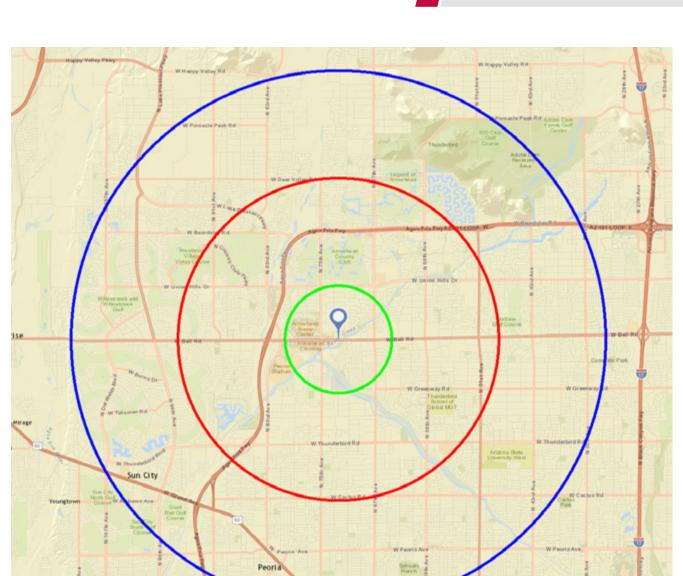

# ARROWHEAD FESTIVAL SHOPPING CENTER 73rd Ave & Bell Road | NEC | Glendale, AZ

**RING: 1, 3, 5 MILES** 

Latitude: 33.63835 Longitude: -112.21446