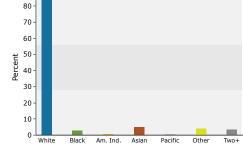

|                            | Census 2 | Census 2010 |        | 2015    |        | 2020    |  |
|----------------------------|----------|-------------|--------|---------|--------|---------|--|
| Race and Ethnicity         | Number   | Percent     | Number | Percent | Number | Percent |  |
| White Alone                | 8,143    | 84.1%       | 8,175  | 82.1%   | 8,311  | 79.8%   |  |
| Black Alone                | 261      | 2.7%        | 301    | 3.0%    | 354    | 3.4%    |  |
| American Indian Alone      | 73       | 0.8%        | 86     | 0.9%    | 100    | 1.0%    |  |
| Asian Alone                | 479      | 4.9%        | 565    | 5.7%    | 682    | 6.5%    |  |
| Pacific Islander Alone     | 16       | 0.2%        | 18     | 0.2%    | 20     | 0.2%    |  |
| Some Other Race Alone      | 406      | 4.2%        | 459    | 4.6%    | 524    | 5.0%    |  |
| Two or More Races          | 302      | 3.1%        | 359    | 3.6%    | 424    | 4.1%    |  |
| Hispanic Origin (Any Race) | 1,286    | 13.3%       | 1,432  | 14.4%   | 1,629  | 15.6%   |  |