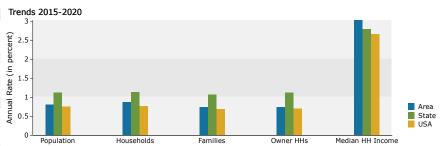

#### **RING: 1 MILE**

| Summary                         | Census 2010 | 2015  | 2020     |
|---------------------------------|-------------|-------|----------|
| Population                      | 9,680       | 9,964 | 10,416   |
| Households                      | 3,922       | 4,082 | 4,301    |
| Families                        | 2,537       | 2,601 | 2,713    |
| Average Household Size          | 2.45        | 2.42  | 2.41     |
| Owner Occupied Housing Units    | 2,262       | 2,169 | 2,238    |
| Renter Occupied Housing Units   | 1,660       | 1,914 | 2,064    |
| Median Age                      | 37.7        | 38.9  | 38.9     |
| Trends: 2015 - 2020 Annual Rate | Area        | State | National |
| Population                      | 0.89%       | 1.12% | 0.75%    |
| Households                      | 1.05%       | 1.14% | 0.77%    |
| Families                        | 0.85%       | 1.06% | 0.69%    |
| Owner HHs                       | 0.63%       | 1.12% | 0.70%    |
| Median Household Income         | 2.36%       | 2.79% | 2.66%    |
|                                 |             | 2015  | 2020     |
|                                 |             |       |          |