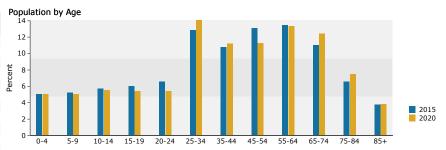

|                    | Census 2010 |         |        | 2015    |        | 2020    |  |  |
|--------------------|-------------|---------|--------|---------|--------|---------|--|--|
| Population by Age  | Number      | Percent | Number | Percent | Number | Percent |  |  |
| 0 - 4              | 556         | 5.7%    | 538    | 5.4%    | 557    | 5.3%    |  |  |
| 5 - 9              | 580         | 6.0%    | 526    | 5.3%    | 519    | 5.0%    |  |  |
| 10 - 14            | 598         | 6.2%    | 626    | 6.3%    | 583    | 5.6%    |  |  |
| 15 - 19            | 667         | 6.9%    | 574    | 5.8%    | 604    | 5.8%    |  |  |
| 20 - 24            | 722         | 7.5%    | 751    | 7.5%    | 699    | 6.7%    |  |  |
| 25 - 34            | 1,376       | 14.2%   | 1,545  | 15.5%   | 1,693  | 16.3%   |  |  |
| 35 - 44            | 1,240       | 12.8%   | 1,176  | 11.8%   | 1,253  | 12.0%   |  |  |
| 45 - 54            | 1,527       | 15.8%   | 1,376  | 13.8%   | 1,283  | 12.3%   |  |  |
| 55 - 64            | 1,249       | 12.9%   | 1,360  | 13.6%   | 1,423  | 13.7%   |  |  |
| 65 - 74            | 681         | 7.0%    | 949    | 9.5%    | 1,142  | 11.0%   |  |  |
| 75 - 84            | 342         | 3.5%    | 381    | 3.8%    | 481    | 4.6%    |  |  |
| 85+                | 140         | 1.4%    | 162    | 1.6%    | 181    | 1.7%    |  |  |
|                    | Census      | 2010    |        | 2015    |        | 2020    |  |  |
| Race and Ethnicity | Number      | Percent | Number | Percent | Number | Percent |  |  |
|                    |             |         |        |         |        |         |  |  |