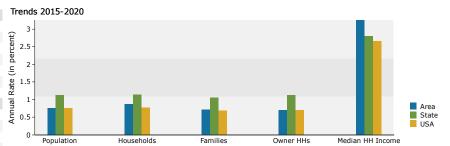

### **RING: 3 MILES**

| Summary                                                                                                               | Cen                                   | sus 2010                             |                              | 2015                         |                                | 202                  |
|-----------------------------------------------------------------------------------------------------------------------|---------------------------------------|--------------------------------------|------------------------------|------------------------------|--------------------------------|----------------------|
| Population                                                                                                            |                                       | 104,932                              |                              | 107,192                      |                                | 111,3                |
| Households                                                                                                            |                                       | 41,032                               |                              | 42,217                       |                                | 44,09                |
| Families                                                                                                              |                                       | 28,043                               |                              | 28,535                       |                                | 29,5                 |
| Average Household Size                                                                                                |                                       | 2.52                                 |                              | 2.50                         |                                | 2.4                  |
| Owner Occupied Housing Units                                                                                          |                                       | 28,340                               |                              | 27,480                       |                                | 28,4                 |
| Renter Occupied Housing Units                                                                                         |                                       | 12,692                               |                              | 14,737                       |                                | 15,6                 |
| Median Age                                                                                                            |                                       | 40.5                                 |                              | 41.6                         |                                | 42                   |
| Trends: 2015 - 2020 Annual Rate                                                                                       |                                       | Area                                 |                              | State                        |                                | Nation               |
| Population                                                                                                            |                                       | 0.76%                                |                              | 1.12%                        |                                | 0.75                 |
| Households                                                                                                            |                                       | 0.87%                                |                              | 1.14%                        |                                | 0.77                 |
| Families                                                                                                              |                                       | 0.71%                                |                              | 1.06%                        |                                | 0.69                 |
| Owner HHs                                                                                                             |                                       | 0.70%                                |                              | 1.12%                        |                                | 0.70                 |
| Median Household Income                                                                                               |                                       | 3.25%                                |                              | 2.79%                        |                                | 2.66                 |
|                                                                                                                       |                                       |                                      | 20                           | 15                           | 20                             | 20                   |
| Households by Income                                                                                                  |                                       |                                      | Number                       | Percent                      | Number                         | Perc                 |
| <\$15,000                                                                                                             |                                       |                                      | 3,311                        | 7.8%                         | 3,042                          | 6.9                  |
| \$15,000 - \$24,999                                                                                                   |                                       |                                      | 3,054                        | 7.2%                         | 2,277                          | 5.                   |
| \$25,000 - \$34,999                                                                                                   |                                       |                                      | 3,398                        | 8.0%                         | 2,955                          | 6.                   |
| \$35,000 - \$49,999                                                                                                   |                                       |                                      | 5,684                        | 13.5%                        | 5,085                          | 11.                  |
| \$50,000 - \$74,999                                                                                                   |                                       |                                      | 8,198                        | 19.4%                        | 8,114                          | 18.                  |
| \$75,000 - \$99,999                                                                                                   |                                       |                                      | 6,282                        | 14.9%                        | 7,555                          | 17.                  |
| \$100,000 - \$149,999                                                                                                 |                                       |                                      | 7,713                        | 18.3%                        | 9,057                          | 20.                  |
| \$150,000 - \$199,999                                                                                                 |                                       |                                      | 2,526                        | 6.0%                         | 3,624                          | 8.                   |
| \$200,000+                                                                                                            |                                       |                                      | 2,051                        | 4.9%                         | 2,382                          | 5.                   |
| Median Household Income                                                                                               |                                       |                                      | \$65,074                     |                              | \$76,373                       |                      |
| Average Household Income                                                                                              |                                       |                                      | \$82,833                     |                              | \$93,549                       |                      |
| Per Capita Income                                                                                                     |                                       |                                      | \$32,936                     |                              | \$37,367                       |                      |
| ·                                                                                                                     | Census 20                             | 10                                   |                              | 15                           |                                | 20                   |
| Population by Age                                                                                                     | Number                                | Percent                              | Number                       | Percent                      | Number                         | Perc                 |
| 0 - 4                                                                                                                 | 5,312                                 | 5.1%                                 | 5,168                        | 4.8%                         | 5,319                          | 4.                   |
| 5 - 9                                                                                                                 | 5,930                                 | 5.7%                                 | 5,531                        | 5.2%                         | 5,438                          | 4.                   |
| 10 - 14                                                                                                               | 7,265                                 | 6.9%                                 | 6,403                        | 6.0%                         | 6,262                          | 5.                   |
| 15 - 19                                                                                                               | 7,726                                 | 7.4%                                 | 6,732                        | 6.3%                         | 6,201                          | 5.                   |
| 20 - 24                                                                                                               | 6,867                                 | 6.5%                                 | 7,316                        | 6.8%                         | 6,474                          | 5.                   |
| 25 - 34                                                                                                               | 12,633                                | 12.0%                                | 14,773                       | 13.8%                        | 16,312                         | 14.                  |
| 35 - 44                                                                                                               | 13,177                                | 12.6%                                | 11,986                       | 11.2%                        | 13,144                         | 11.                  |
| 45 - 54                                                                                                               | 16,836                                | 16.0%                                | 15,234                       | 14.2%                        | 13,585                         | 12.                  |
| 55 - 64                                                                                                               | 13,480                                | 12.8%                                | 15,049                       | 14.0%                        | 15,647                         | 14.                  |
| 65 - 74                                                                                                               | 8,076                                 | 7.7%                                 | 10,567                       | 9.9%                         | 12,859                         | 11.                  |
| 75 - 84                                                                                                               | 4,976                                 | 4.7%                                 | 5,368                        | 5.0%                         | 6,737                          | 6.                   |
| 85+                                                                                                                   | 2,654                                 | 2.5%                                 | 3,067                        | 2.9%                         | 3,373                          | 3.                   |
|                                                                                                                       | Census 20                             |                                      |                              | 15                           |                                | 20                   |
|                                                                                                                       | Number                                | Percent                              | Number                       | Percent                      | Number                         | Perc                 |
| Race and Ethnicity                                                                                                    |                                       | 85.6%                                | 89,699                       | 83.7%                        | 90,762                         | 81.                  |
| Race and Ethnicity White Alone                                                                                        | 89,787                                |                                      |                              |                              |                                | 3.                   |
| -                                                                                                                     | 89,787<br>2.862                       |                                      | 3,287                        | 3.1%                         | 3,868                          |                      |
| White Alone                                                                                                           | 89,787<br>2,862<br>773                | 2.7%<br>0.7%                         | 3,287<br>897                 | 3.1%<br>0.8%                 | 3,868<br>1,037                 |                      |
| White Alone<br>Black Alone                                                                                            | 2,862<br>773                          | 2.7%                                 | 897                          |                              | 1,037                          | 0.9<br>5.1           |
| White Alone<br>Black Alone<br>American Indian Alone                                                                   | 2,862                                 | 2.7%<br>0.7%                         |                              | 0.8%                         |                                | 0.9                  |
| White Alone<br>Black Alone<br>American Indian Alone<br>Asian Alone<br>Pacific Islander Alone                          | 2,862<br>773<br>4,452<br>139          | 2.7%<br>0.7%<br>4.2%<br>0.1%         | 897<br>5,211<br>152          | 0.8%<br>4.9%<br>0.1%         | 1,037<br>6,309<br>176          | 0.<br>5.<br>0.       |
| White Alone<br>Black Alone<br>American Indian Alone<br>Asian Alone                                                    | 2,862<br>773<br>4,452                 | 2.7%<br>0.7%<br>4.2%                 | 897<br>5,211                 | 0.8%<br>4.9%                 | 1,037<br>6,309                 | 0.<br>5.             |
| White Alone<br>Black Alone<br>American Indian Alone<br>Asian Alone<br>Pacific Islander Alone<br>Some Other Race Alone | 2,862<br>773<br>4,452<br>139<br>3,897 | 2.7%<br>0.7%<br>4.2%<br>0.1%<br>3.7% | 897<br>5,211<br>152<br>4,369 | 0.8%<br>4.9%<br>0.1%<br>4.1% | 1,037<br>6,309<br>176<br>4,956 | 0.<br>5.<br>0.<br>4. |