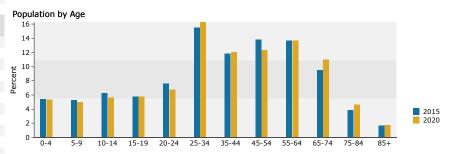

|                    | Census 2010 |         |        | 2015    |        | 2020    |  |  |
|--------------------|-------------|---------|--------|---------|--------|---------|--|--|
| Population by Age  | Number      | Percent | Number | Percent | Number | Percent |  |  |
| 0 - 4              | 556         | 5.7%    | 538    | 5.4%    | 557    | 5.3%    |  |  |
| 5 - 9              | 580         | 6.0%    | 526    | 5.3%    | 519    | 5.0%    |  |  |
| 10 - 14            | 598         | 6.2%    | 626    | 6.3%    | 583    | 5.6%    |  |  |
| 15 - 19            | 667         | 6.9%    | 574    | 5.8%    | 604    | 5.8%    |  |  |
| 20 - 24            | 722         | 7.5%    | 751    | 7.5%    | 699    | 6.7%    |  |  |
| 25 - 34            | 1,376       | 14.2%   | 1,545  | 15.5%   | 1,693  | 16.3%   |  |  |
| 35 - 44            | 1,240       | 12.8%   | 1,176  | 11.8%   | 1,253  | 12.0%   |  |  |
| 45 - 54            | 1,527       | 15.8%   | 1,376  | 13.8%   | 1,283  | 12.3%   |  |  |
| 55 - 64            | 1,249       | 12.9%   | 1,360  | 13.6%   | 1,423  | 13.7%   |  |  |
| 65 - 74            | 681         | 7.0%    | 949    | 9.5%    | 1,142  | 11.0%   |  |  |
| 75 - 84            | 342         | 3.5%    | 381    | 3.8%    | 481    | 4.6%    |  |  |
| 85+                | 140         | 1.4%    | 162    | 1.6%    | 181    | 1.7%    |  |  |
|                    | Census      | 2010    |        | 2015    |        | 2020    |  |  |
| Race and Ethnicity | Number      | Percent | Number | Percent | Number | Percent |  |  |
|                    |             |         |        |         |        |         |  |  |