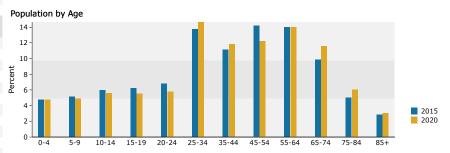

|                    | Census 2010 |         |        | 2015    |        | 2020    |  |  |
|--------------------|-------------|---------|--------|---------|--------|---------|--|--|
| Population by Age  | Number      | Percent | Number | Percent | Number | Percent |  |  |
| 0 - 4              | 556         | 5.7%    | 538    | 5.4%    | 557    | 5.3%    |  |  |
| 5 - 9              | 580         | 6.0%    | 526    | 5.3%    | 519    | 5.0%    |  |  |
| 10 - 14            | 598         | 6.2%    | 626    | 6.3%    | 583    | 5.6%    |  |  |
| 15 - 19            | 667         | 6.9%    | 574    | 5.8%    | 604    | 5.8%    |  |  |
| 20 - 24            | 722         | 7.5%    | 751    | 7.5%    | 699    | 6.7%    |  |  |
| 25 - 34            | 1,376       | 14.2%   | 1,545  | 15.5%   | 1,693  | 16.3%   |  |  |
| 35 - 44            | 1,240       | 12.8%   | 1,176  | 11.8%   | 1,253  | 12.0%   |  |  |
| 45 - 54            | 1,527       | 15.8%   | 1,376  | 13.8%   | 1,283  | 12.3%   |  |  |
| 55 - 64            | 1,249       | 12.9%   | 1,360  | 13.6%   | 1,423  | 13.7%   |  |  |
| 65 - 74            | 681         | 7.0%    | 949    | 9.5%    | 1,142  | 11.0%   |  |  |
| 75 - 84            | 342         | 3.5%    | 381    | 3.8%    | 481    | 4.6%    |  |  |
| 85+                | 140         | 1.4%    | 162    | 1.6%    | 181    | 1.7%    |  |  |
|                    | Census      | 2010    |        | 2015    |        | 2020    |  |  |
| Race and Ethnicity | Number      | Percent | Number | Percent | Number | Percent |  |  |
|                    |             |         |        |         |        |         |  |  |