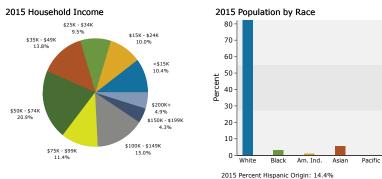

| Households by Income <\$15,000 \$15,000 - \$24,999 \$25,000 - \$34,999 |        | 2015    |        |         |
|------------------------------------------------------------------------|--------|---------|--------|---------|
| Households by Income                                                   | Number | Percent | Number | Percent |
| <\$15,000                                                              | 424    | 10.4%   | 408    | 9.5%    |
| \$15,000 - \$24,999                                                    | 407    | 10.0%   | 316    | 7.3%    |
| \$25,000 - \$34,999                                                    | 387    | 9.5%    | 338    | 7.9%    |
| \$35,000 - \$49,999                                                    | 562    | 13.8%   | 541    | 12.6%   |
| \$50,000 - \$74,999                                                    | 853    | 20.9%   | 914    | 21.3%   |
| \$75,000 - \$99,999                                                    | 464    | 11.4%   | 552    | 12.8%   |
| \$100,000 - \$149,999                                                  | 613    | 15.0%   | 750    | 17.4%   |
| \$150,000 - \$199,999                                                  | 174    | 4.3%    | 250    | 5.8%    |
| \$200,000+                                                             | 198    | 4.9%    | 231    | 5.4%    |
|                                                                        |        |         |        |         |

|                            | Census 2 | Census 2010 |        | 2015    |        | 2020    |  |
|----------------------------|----------|-------------|--------|---------|--------|---------|--|
| Race and Ethnicity         | Number   | Percent     | Number | Percent | Number | Percent |  |
| White Alone                | 8,143    | 84.1%       | 8,175  | 82.1%   | 8,311  | 79.8%   |  |
| Black Alone                | 261      | 2.7%        | 301    | 3.0%    | 354    | 3.4%    |  |
| American Indian Alone      | 73       | 0.8%        | 86     | 0.9%    | 100    | 1.0%    |  |
| Asian Alone                | 479      | 4.9%        | 565    | 5.7%    | 682    | 6.5%    |  |
| Pacific Islander Alone     | 16       | 0.2%        | 18     | 0.2%    | 20     | 0.2%    |  |
| Some Other Race Alone      | 406      | 4.2%        | 459    | 4.6%    | 524    | 5.0%    |  |
| Two or More Races          | 302      | 3.1%        | 359    | 3.6%    | 424    | 4.1%    |  |
| Hispanic Origin (Any Race) | 1,286    | 13.3%       | 1,432  | 14.4%   | 1,629  | 15.6%   |  |

2015 Percent Hispanic Origin: 13.2%