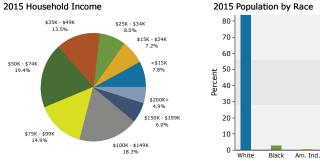

| Households by Income <\$15,000 \$15,000 - \$24,999 \$25,000 - \$34,999 |        | 2015    |        |         |
|------------------------------------------------------------------------|--------|---------|--------|---------|
| Households by Income                                                   | Number | Percent | Number | Percent |
| <\$15,000                                                              | 424    | 10.4%   | 408    | 9.5%    |
| \$15,000 - \$24,999                                                    | 407    | 10.0%   | 316    | 7.3%    |
| \$25,000 - \$34,999                                                    | 387    | 9.5%    | 338    | 7.9%    |
| \$35,000 - \$49,999                                                    | 562    | 13.8%   | 541    | 12.6%   |
| \$50,000 - \$74,999                                                    | 853    | 20.9%   | 914    | 21.3%   |
| \$75,000 - \$99,999                                                    | 464    | 11.4%   | 552    | 12.8%   |
| \$100,000 - \$149,999                                                  | 613    | 15.0%   | 750    | 17.4%   |
| \$150,000 - \$199,999                                                  | 174    | 4.3%    | 250    | 5.8%    |
| \$200,000+                                                             | 198    | 4.9%    | 231    | 5.4%    |
|                                                                        |        |         |        |         |

| Median Household Income  | \$55,558 | \$62,434 |
|--------------------------|----------|----------|
| Average Household Income | \$74,705 | \$84,964 |
| Per Capita Income        | \$30,586 | \$34,996 |

|                            | Census 2 | Census 2010 |        | 2015    |        | 2020    |  |
|----------------------------|----------|-------------|--------|---------|--------|---------|--|
| Race and Ethnicity         | Number   | Percent     | Number | Percent | Number | Percent |  |
| White Alone                | 8,143    | 84.1%       | 8,175  | 82.1%   | 8,311  | 79.8%   |  |
| Black Alone                | 261      | 2.7%        | 301    | 3.0%    | 354    | 3.4%    |  |
| American Indian Alone      | 73       | 0.8%        | 86     | 0.9%    | 100    | 1.0%    |  |
| Asian Alone                | 479      | 4.9%        | 565    | 5.7%    | 682    | 6.5%    |  |
| Pacific Islander Alone     | 16       | 0.2%        | 18     | 0.2%    | 20     | 0.2%    |  |
| Some Other Race Alone      | 406      | 4.2%        | 459    | 4.6%    | 524    | 5.0%    |  |
| Two or More Races          | 302      | 3.1%        | 359    | 3.6%    | 424    | 4.1%    |  |
| Hispanic Origin (Any Race) | 1,286    | 13.3%       | 1,432  | 14.4%   | 1,629  | 15.6%   |  |