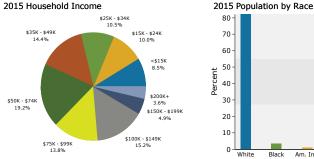

| Households by Income <\$15,000 \$15,000 - \$24,999 \$25,000 - \$34,999 |        | 2015    |        |         |
|------------------------------------------------------------------------|--------|---------|--------|---------|
| Households by Income                                                   | Number | Percent | Number | Percent |
| <\$15,000                                                              | 424    | 10.4%   | 408    | 9.5%    |
| \$15,000 - \$24,999                                                    | 407    | 10.0%   | 316    | 7.3%    |
| \$25,000 - \$34,999                                                    | 387    | 9.5%    | 338    | 7.9%    |
| \$35,000 - \$49,999                                                    | 562    | 13.8%   | 541    | 12.6%   |
| \$50,000 - \$74,999                                                    | 853    | 20.9%   | 914    | 21.3%   |
| \$75,000 - \$99,999                                                    | 464    | 11.4%   | 552    | 12.8%   |
| \$100,000 - \$149,999                                                  | 613    | 15.0%   | 750    | 17.4%   |
| \$150,000 - \$199,999                                                  | 174    | 4.3%    | 250    | 5.8%    |
| \$200,000+                                                             | 198    | 4.9%    | 231    | 5.4%    |
|                                                                        |        |         |        |         |

|                            | Census 2 | Census 2010 |        | 2015    |        | 2020    |  |
|----------------------------|----------|-------------|--------|---------|--------|---------|--|
| Race and Ethnicity         | Number   | Percent     | Number | Percent | Number | Percent |  |
| White Alone                | 8,143    | 84.1%       | 8,175  | 82.1%   | 8,311  | 79.8%   |  |
| Black Alone                | 261      | 2.7%        | 301    | 3.0%    | 354    | 3.4%    |  |
| American Indian Alone      | 73       | 0.8%        | 86     | 0.9%    | 100    | 1.0%    |  |
| Asian Alone                | 479      | 4.9%        | 565    | 5.7%    | 682    | 6.5%    |  |
| Pacific Islander Alone     | 16       | 0.2%        | 18     | 0.2%    | 20     | 0.2%    |  |
| Some Other Race Alone      | 406      | 4.2%        | 459    | 4.6%    | 524    | 5.0%    |  |
| Two or More Races          | 302      | 3.1%        | 359    | 3.6%    | 424    | 4.1%    |  |
| Hispanic Origin (Any Race) | 1,286    | 13.3%       | 1,432  | 14.4%   | 1,629  | 15.6%   |  |