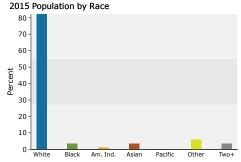

|                            | Census 2 | Census 2010 |        | 2015    |        | 2020    |  |
|----------------------------|----------|-------------|--------|---------|--------|---------|--|
| Race and Ethnicity         | Number   | Percent     | Number | Percent | Number | Percent |  |
| White Alone                | 8,143    | 84.1%       | 8,175  | 82.1%   | 8,311  | 79.8%   |  |
| Black Alone                | 261      | 2.7%        | 301    | 3.0%    | 354    | 3.4%    |  |
| American Indian Alone      | 73       | 0.8%        | 86     | 0.9%    | 100    | 1.0%    |  |
| Asian Alone                | 479      | 4.9%        | 565    | 5.7%    | 682    | 6.5%    |  |
| Pacific Islander Alone     | 16       | 0.2%        | 18     | 0.2%    | 20     | 0.2%    |  |
| Some Other Race Alone      | 406      | 4.2%        | 459    | 4.6%    | 524    | 5.0%    |  |
| Two or More Races          | 302      | 3.1%        | 359    | 3.6%    | 424    | 4.1%    |  |
| Hispanic Origin (Any Race) | 1,286    | 13.3%       | 1,432  | 14.4%   | 1,629  | 15.6%   |  |