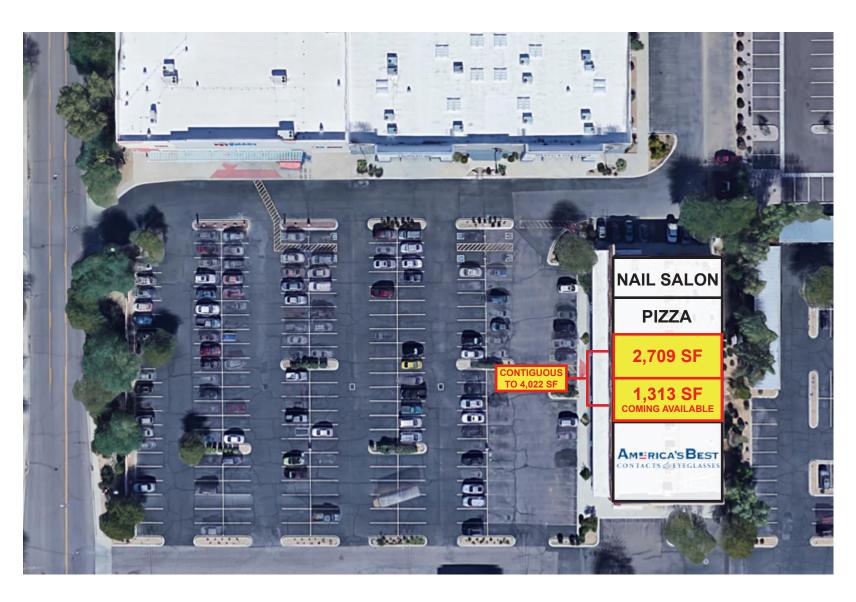

## **PROPERTY HIGHLIGHTS**

- Two suites left 1,313 SF & 2,709 SF of contiguous space
- Located just off of Bell Road, which is one of Phoenix's busiest arterials
- Monument signage available on Bell Road (48,000+ VPD)
- In the heart of the dominant Arrowhead submarket
- Anchored by Petsmart & Thomasville Furniture

### **TRAFFIC COUNTS**

75th Ave: 22,364 VPD Bell Rd: 48,800 VPD