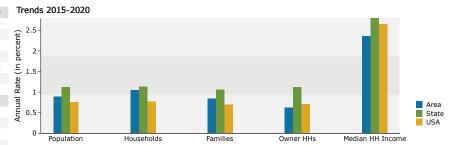

#### **RING: 1 MILE**

| Summary                         | Census 2010 | 2015  | 2020     |
|---------------------------------|-------------|-------|----------|
| Population                      | 9,680       | 9,964 | 10,416   |
| Households                      | 3,922       | 4,082 | 4,301    |
| Families                        | 2,537       | 2,601 | 2,713    |
| Average Household Size          | 2.45        | 2.42  | 2.41     |
| Owner Occupied Housing Units    | 2,262       | 2,169 | 2,238    |
| Renter Occupied Housing Units   | 1,660       | 1,914 | 2,064    |
| Median Age                      | 37.7        | 38.9  | 38.9     |
| Trends: 2015 - 2020 Annual Rate | Area        | State | National |
| Population                      | 0.89%       | 1.12% | 0.75%    |
| Households                      | 1.05%       | 1.14% | 0.77%    |
| Families                        | 0.85%       | 1.06% | 0.69%    |
| Owner HHs                       | 0.63%       | 1.12% | 0.70%    |
| Median Household Income         | 2.36%       | 2.79% | 2.66%    |
|                                 |             | 2015  | 2020     |
|                                 |             |       |          |