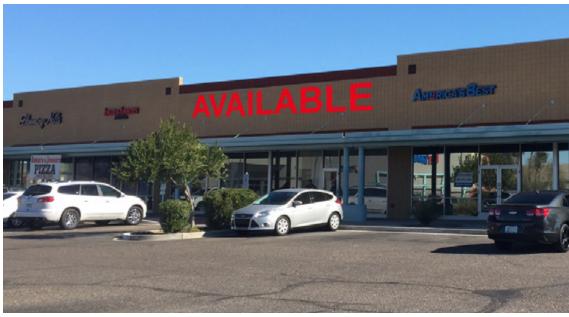

## **PROPERTY HIGHLIGHTS**

- Two suites left 1,313 SF & 2,709 SF of contiguous space
- Located just off of Bell Road, which is one of Phoenix's busiest arterials
- Monument signage available on Bell Road (48,000+ VPD)
- In the heart of the dominant Arrowhead submarket
- Anchored by Petsmart & Thomasville Furniture

## **AVAILABLE**

2,709 SF

1,313 SF\*

\*Coming available. Contiguous to 4,022 SF. Do not disturb current tenant.