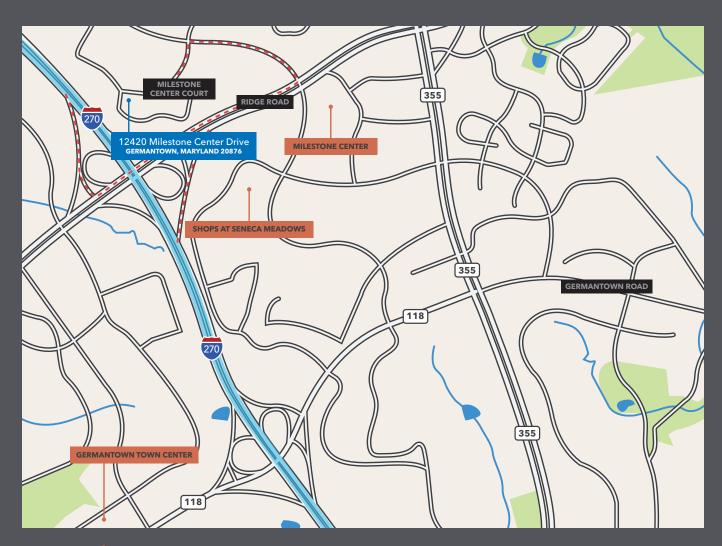

# OFFICE SPACE FOR SUBLEASE

12420 Milestone Center Drive Germantown, Maryland 20876

## **Property Highlights**

- 21,501 square feet available on the 2nd floor
- Sublease opportunity through December 31, 2019
- High-end finishes throughout with existing furniture negotiable
- Prominent location directly off I-270 via Ridge Road
- Abundant parking available at a ratio of 3.9 spaces per 1,000 rentable square foot
- On-site amenities include a fitness Center, conferencing facilities, concierge services and deli with catering capabilities
- Situated in a beautiful campus environment within minutes from the Shops at Seneca Meadows, Milestone Shopping Center, and Germantown Town Center
- Trophy office building with LEED Gold Certification