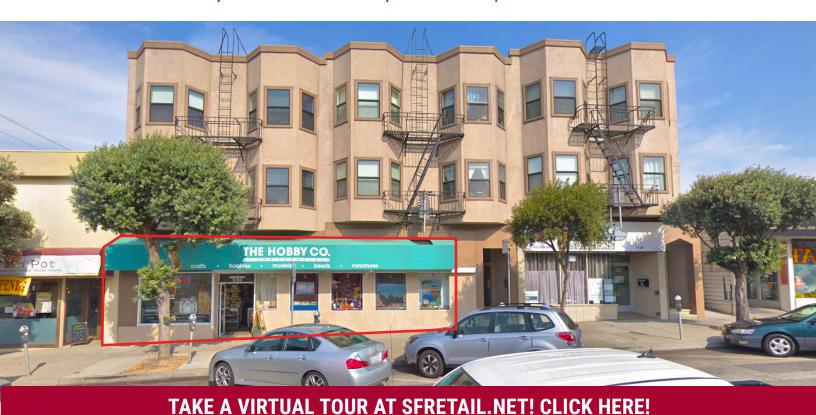

# FIRST TIME ON THE MARKET AFTER 40 YEARS! RETAIL SPACE FOR LEASE | GROUND FLOOR 5150 GEARY BLVD, SAN FRANCISCO, CA 94118 | INNER RICHMOND DISTRICT

# INNER RICHMOND DISTRICT

BETWEEN 15TH & 16TH AVENUES

SIZE

±2,200 SF

RETAIL SPACE FOR LEASE

BLATTEIS

INCORPORATED | EST. 1922

# **ESTIMATED DELIVERY: NOVEMBER 1, 2020**

- REMODELED & SEISMICALLY-RETROFITTED **GROUND FLOOR RETAIL SPACE FOR LEASE**
- TO BE DELIVERED IN WARM VANILLA SHELL WITH HIGH CEILINGS
- CONVENIENT LOCATION & GREAT BRANDING OPPORTUNITY ON HIGH-TRAFFIC GEARY BOULEVARD CORRIDOR/VIBRANT RESIDENTIAL COMMUNITY