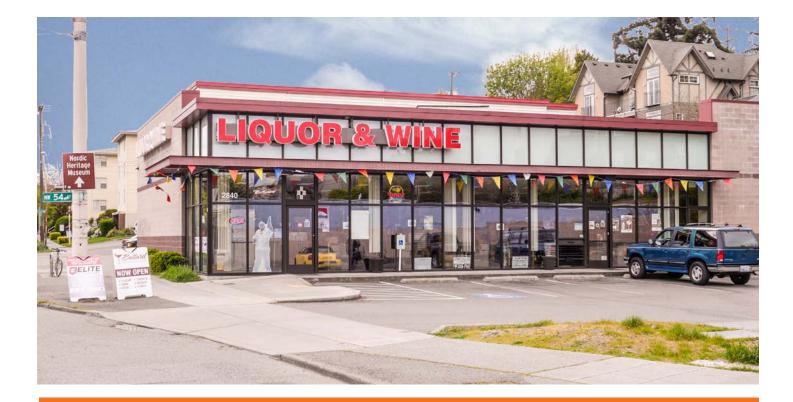

## FOR SALE OR LEASE 2840 NW Market Street, Seattle

## kiddermathews.com

| Retail, stand-alone building             |
|------------------------------------------|
| Approximately 6,160 SF                   |
| 12,935 SF land area                      |
| Constructed in 2006                      |
| HVAC, sprinklered building               |
| Zoned IBU-45                             |
| 20 parking stalls on-site                |
| Located across from Market Street Center |