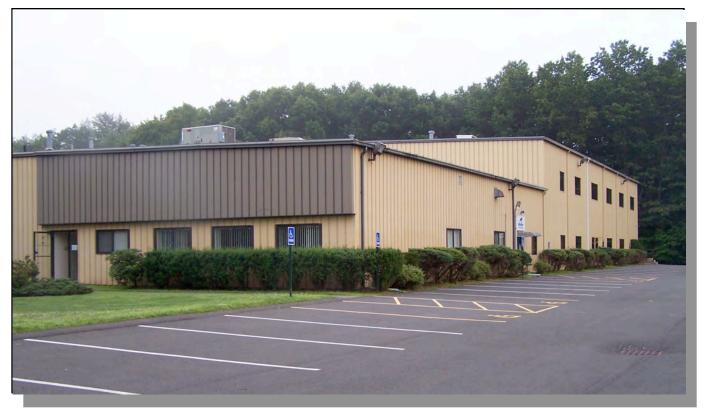

## ±16,800 sf for Lease 14 Industrial Dr. East, South Deerfield, MA

## DESCRIPTION

Office/Flex/Lab/Technology space with ample parking located in established industrial park setting.

## **FEATURES**

- Large open area perfect for lab/assembly use
- 2 drive-in doors with 24' clear in warehouse
- Potential for additional office on 2nd floor
- Great suburban industrial park setting

14 Industrial Drive East, South Deerfield, MA Floor Plan - First Floor