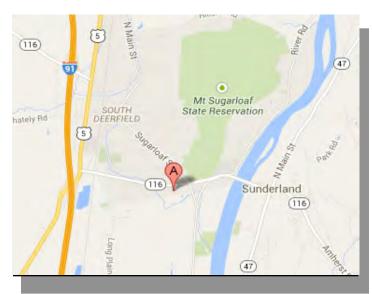

## LOCATION

Prime Industrial location just off Exit 24 on I-91. Excellent access to Springfield, Northampton and Amherst