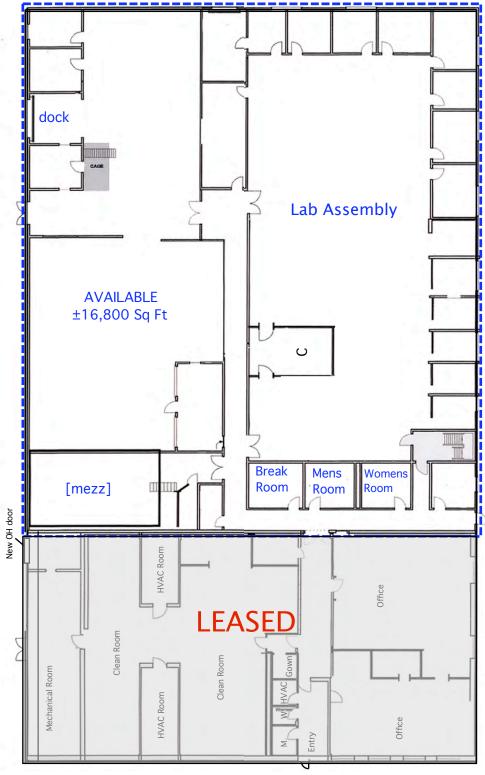

## **FEATURES**

- Large open area perfect for lab/assembly use
- 2 drive-in doors with 24' clear in warehouse
- Potential for additional office on 2nd floor
- Great suburban industrial park setting

14 Industrial Drive East, South Deerfield, MA Floor Plan - First Floor