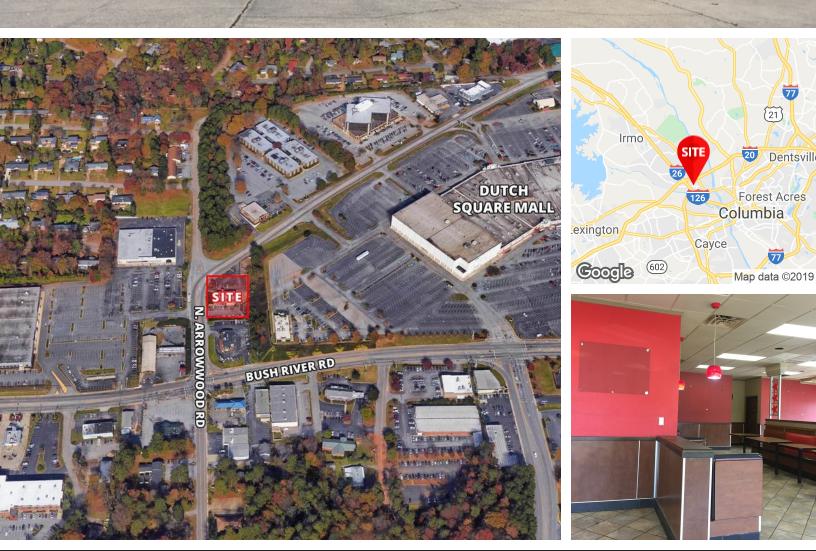

### **PROPERTY OVERVIEW**

The restaurant building is on the ring road of Dutch Square Mall. Tenants include AMC, Burlington and Planet Fitness. Wal-Mart Supercenter is nearby along with Chick-Fil-A, Wendy's, Ruby Tuesday, Zaxby's, Arby's, Cook-Out, Schlotzsky's & KFC.

### **PROPERTY HIGHLIGHTS**

- 3,776 SF Space Available
- Pylon on Bush River Rd
- Drive-Thru Restaurant
- Quick access to 3 Interstates
- 31,000 VPD on Bush River Rd
- Daytime Population: 1-Mile 6,359; 3-Mile
  38,426; 5-Mile 133,342