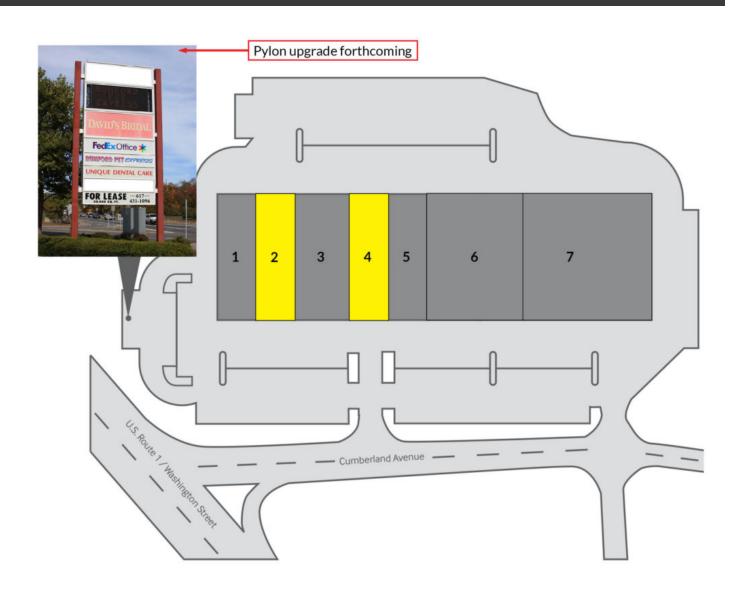

#### **TENANTS / AVAILABILITY**

| #  | TENANT                      | Sq. Ft. |
|----|-----------------------------|---------|
| 01 | FedEx Kinko's               | 5,850   |
| 02 | Available                   | 5,200   |
| 03 | David's Bridal              | 11,700  |
| 04 | Available                   | 5,200   |
| 05 | Unique Dental Care          | 4,700   |
| 06 | North Attleboro Urgent Care | 9,650   |
| 07 | Planet Fitness              | 16,900  |