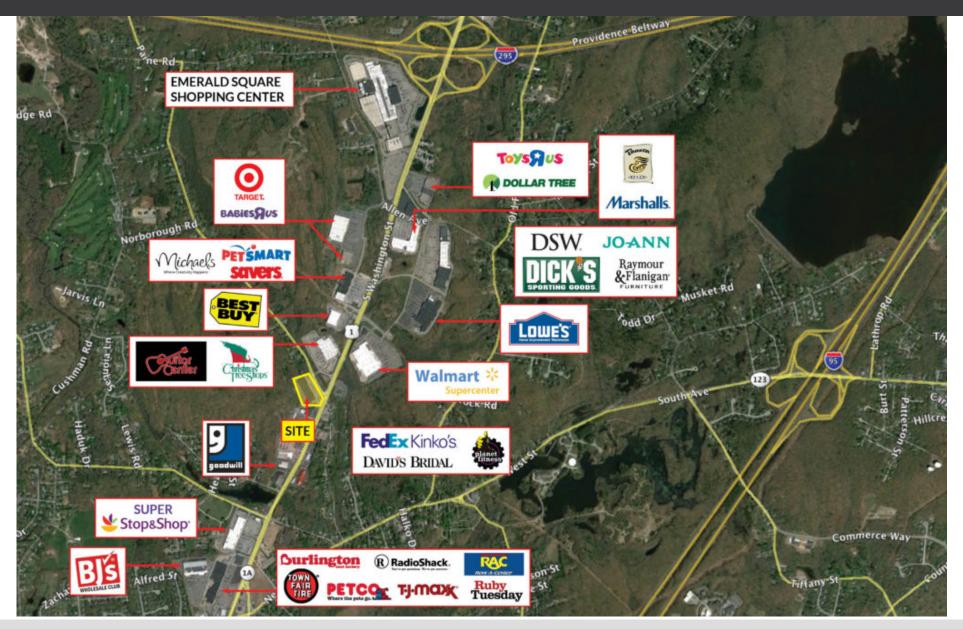

#### PROPERTY INFORMATION

- Located 2 miles south of Route 295
- Cumberland Plaza is in the center of North Attleboro's retail shopping district
- Located at a traffic controlled intersection

#### **SPACE DETAILS**

Available 5,200sf