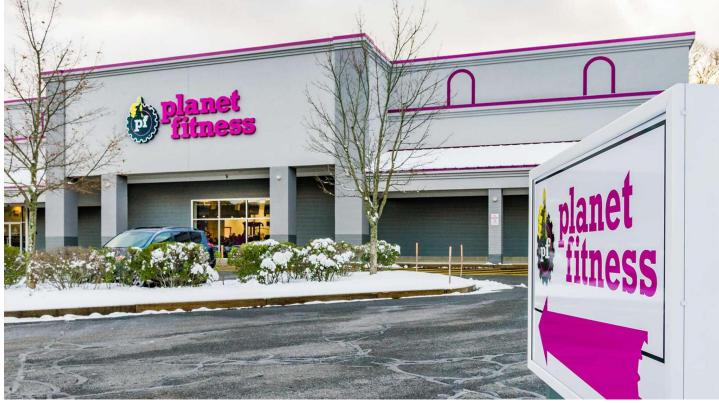

# **CUMBERLAND PLAZA**

40 CUMBERLAND AVENUE | N. ATTLEBORO, MA 02760

#### **TENANTS / AVAILABILITY**

| #  | TENANT                      | Sq. Ft. |
|----|-----------------------------|---------|
| 01 | FedEx Kinko's               | 5,850   |
| 02 | Available                   | 5,200   |
| 03 | David's Bridal              | 11,700  |
| 04 | Available                   | 5,200   |
| 05 | Unique Dental Care          | 4,700   |
| 06 | North Attleboro Urgent Care | 9,650   |
| 07 | Planet Fitness              | 16,900  |