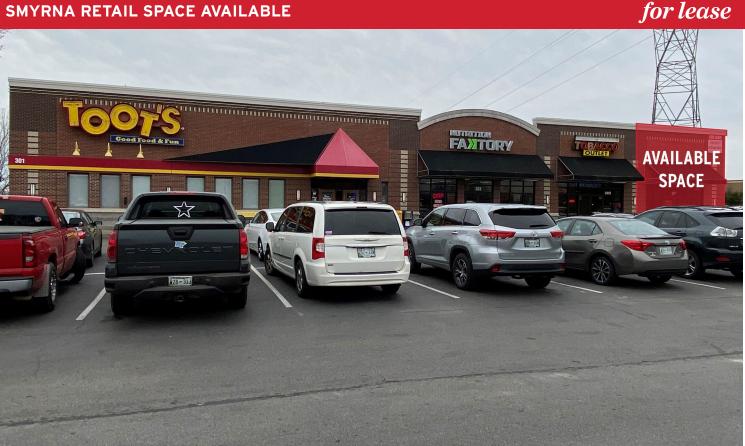

## **SMYRNA RETAIL SPACE AVAILABLE**

#### overview

| ADDRESS         | 307 Sam Ridley Parkway W<br>Smyrna, TN 37167 |
|-----------------|----------------------------------------------|
| AVAILABLE SPACE | 1,520 SF                                     |
| RATE            | \$26 NNN                                     |

#### highlights

Anchored by Toots restaurant

Great location just off I-24 on highly trafficked Sam Ridley Parkway (47,085 cars per day)