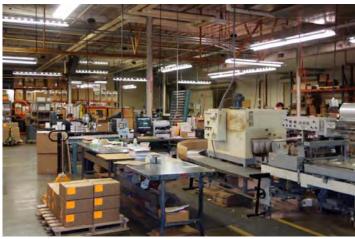

Real Estate Taxes \$69,189 (\$0.75 PSF)

Year Built/Renovated 1961/2001

Total Site Area 4.68 AC

Zoning GI (General Industrial)

Parking 166 Regular Stalls

3 Handicap Stalls

Traffic Counts 48,812 EADT (74th & Dodge)

#### **Property Highlights**

Building Construction Reinforced concrete

footings with tilt-up

concrete walls

Roof Office: Durolast PVC (2001)

Warehouse: Mechanically

fastened TPO (2001)

Clearance Height 16' 8" - 18' 8"

Drive-In Doors 3

Dock High Doors 5

Outside Storage Fenced & Paved

Heat Gas fired boiler system

Phase/Amp 1,800 Amp Service with

3 Phase

A/C 100% (Roof Top Units)



## FOR SALE / LEASE 301 S. 74th Street

#### Omaha, NE

#### **Office Photos**











#### FOR SALE / LEASE

## **301 S. 74th Street** Omaha, NE

#### **Warehoues Photos**















### 301 S. 74th Street Omaha, NE

#### Floor/Site Plan



# 301 S. 74th Street Omaha, NE

LEGAL & SITUATION SURVEY

SEARS WAREHOUSE

CWA CWA CWA CWA

KIRKHAM. KIRKHAM. KIRKHAM.

Mart of the northwart Quarter [HBA] of the Southwart (Ray) of the Southwart Carrent 15 North, Bange 12 East of the few bith Doglass County, Merenko and more particularly languished as follows:

WAREHOUSE

SANT & CORNEC PICT AND THE COLUMN TO SERVICE THE COLUMN TO SERVICE

5 0-10' 85'W

4.50,00,00 W

MITTED BITTO

M\*342 84 27348.06



1160 TD 6495T M. 255.

STREET M\*170' 2\*170' W

**Property Survey** 



# FOR SALE / LEASE 301 S. 74th Street Omaha, NE