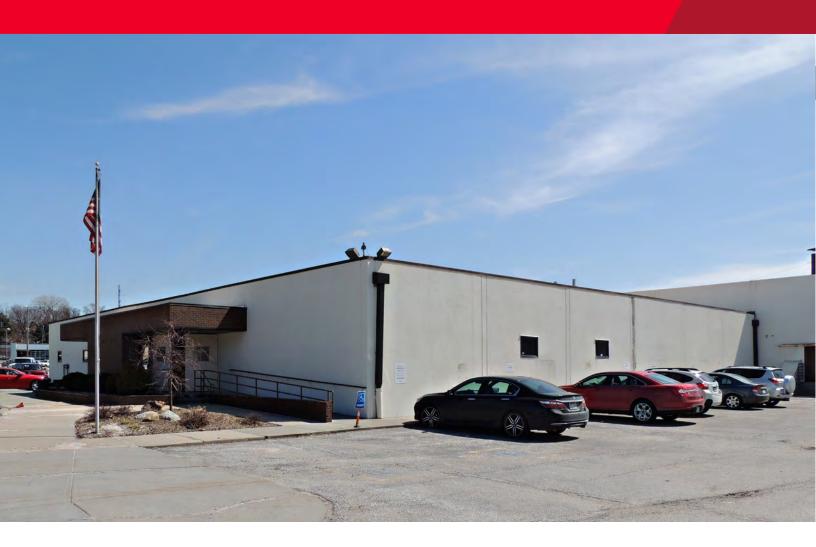

# FOR SALE / LEASE 301 S. 74th Street Omaha, NE

#### 91,845 SF Manufacturing/Warehouse Building Sale Price: \$4,500,000 Lease Rate: \$4.95 PSF NNN

Owner-occupant opportunity for a manufacturing/industrial building user. Centrally located in the South Central Industrial Submarket. The property is just southwest of 72<sup>nd</sup> and Dodge Street with 10-minute access to I-80 and I-680. Property highlights include above market parking ratio, secure outdoor storage capability and building that is 100% climate controlled.