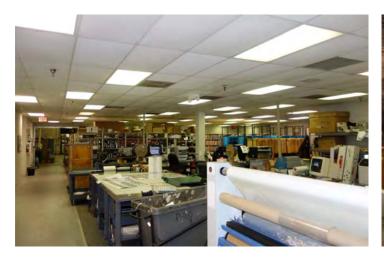

use)

Real Estate Taxes \$69,189 (\$0.75 PSF)

Year Built/Renovated 1961/2001

Total Site Area 4.68 AC

Zoning GI (General Industrial)

Parking 166 Regular Stalls

3 Handicap Stalls

Traffic Counts 48,812 EADT (74th & Dodge)

#### **Property Highlights**

Building Construction Reinforced concrete

footings with tilt-up

concrete walls

Roof Office: Durolast PVC (2001)

Warehouse: Mechanically

fastened TPO (2001)

Clearance Height 16' 8" - 18' 8"

Drive-In Doors 3

Dock High Doors 5

Outside Storage Fenced & Paved

Heat Gas fired boiler system

Phase/Amp 1,800 Amp Service with

3 Phase

A/C 100% (Roof Top Units)



## FOR SALE / LEASE 301 S. 74th Street

#### Omaha, NE

#### **Office Photos**











#### FOR SALE / LEASE

## **301 S. 74th Street** Omaha, NE

#### **Warehoues Photos**















### 301 S. 74th Street Omaha, NE

#### Floor/Site Plan



# 301 S. 74th Street Omaha, NE

LEGAL & SITUATION SURVEY

SEARS WAREHOUSE

CWA CWA CWA CWA

KIRKHAM. KIRKHAM. KIRKHAM.

Mart of the northwart Quarter [HBA] of the Southwart (Ray) of the Southwart Carrent 15 North, Bange 12 East of the few bith Doglass County, Merenko and more particularly languished as follows:

WAREHOUSE

SANT & CORNEC PICT AND THE COLUMN TO SERVICE THE COLUMN TO SERVICE

5 0-10' 85'W

4.50,00,00 W

MITTED BITTO

M\*342 84 27348.06



1160 TD 6495T M. 255.

STREET M\*170' 2\*170' W

**Property Survey** 



# FOR SALE / LEASE 301 S. 74th Street Omaha, NE