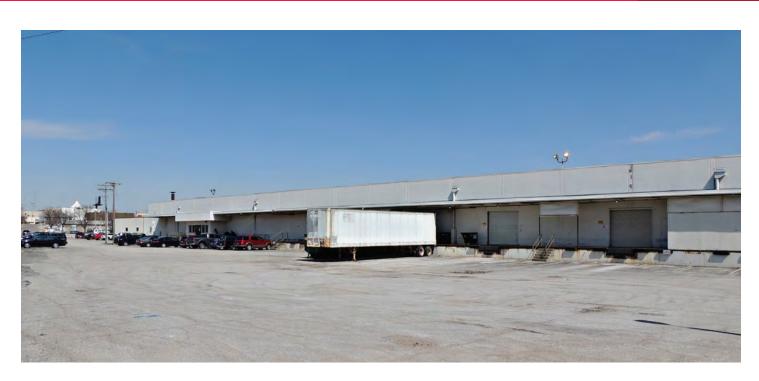

301 S. 74th Street Omaha, NE



#### 91,845 SF Manufacturing/Warehouse Building Sale Price: \$4,500,000 Lease Rate: \$4.95 PSF NNN

Owner-occupant opportunity for a manufacturing/industrial building user. Centrally located in the South Central Industrial Submarket. The property is just southwest of 72<sup>nd</sup> and Dodge Street with 10-minute access to I-80 and I-680. Property highlights include above market parking ratio, secure outdoor storage capability and building that is 100% climate controlled.

**Richard Secor, Jr., CCIM** Partner (402) 548 4010

rsecor@lundco.com

**Denny Sciscoe**Director of Industrial Services
(402) 548 4051
dsciscoe@lundco.com

450 Regency Parkway, Suite 200 Omaha, NE 68114 +1 402 393 8811 **lundco.com** 



# FOR SALE / LEASE 301 S. 74th Street Omaha, NE



#### **Availability**

Sale Price \$4,500,000

Lease Rate \$4.95 PSF NNN

Building Size 91,845 SF

16,242 SF (Office)

75,603 SF (Warehouse)

Real Estate Taxes \$69,189 (\$0.75 PSF)

Year Built/Renovated 1961/2001

Total Site Area 4.68 AC

Zoning GI (General Industrial)

Parking 166 Regular Stalls

3 Handicap Stalls

Traffic Counts 48,812 EADT (74th & Dodge)

#### **Property Highlights**

Building Construction Reinforced concrete

footings with tilt-up

concrete walls

Roof Office: Durolast PVC (2001)

Warehouse: Mechanically

fastened TPO (2001)

Clearance Height 16' 8" - 18' 8"

Drive-In Doors 3

Dock High Doors 5

Outside Storage Fenced & Paved

Heat Gas fired boiler system

Phase/Amp 1,800 Amp Service with

3 Phase

A/C 100% (Roof Top Units)



## FOR SALE / LEASE 301 S. 74th Street