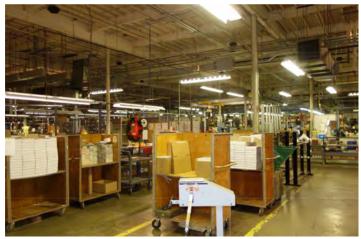

Real Estate Taxes \$69,189 (\$0.75 PSF)

Year Built/Renovated 1961/2001

Total Site Area 4.68 AC

Zoning GI (General Industrial)

Parking 166 Regular Stalls

3 Handicap Stalls

Traffic Counts 48,812 EADT (74th & Dodge)

#### **Property Highlights**

Building Construction Reinforced concrete

footings with tilt-up

concrete walls

Roof Office: Durolast PVC (2001)

Warehouse: Mechanically

fastened TPO (2001)

Clearance Height 16' 8" - 18' 8"

Drive-In Doors 3

Dock High Doors 5

Outside Storage Fenced & Paved

Heat Gas fired boiler system

Phase/Amp 1,800 Amp Service with

3 Phase

A/C 100% (Roof Top Units)



## FOR SALE / LEASE 301 S. 74th Street

#### Omaha, NE

#### **Office Photos**











#### FOR SALE / LEASE

## **301 S. 74th Street** Omaha, NE

#### **Warehoues Photos**















### 301 S. 74th Street Omaha, NE

#### Floor/Site Plan



# 301 S. 74th Street Omaha, NE

LEGAL & SITUATION SURVEY

SEARS WAREHOUSE

CWA CWA CWA CWA

KIRKHAM. KIRKHAM. KIRKHAM.

Mart of the northwart Quarter [HBA] of the Southwart (Ray) of the Southwart Carrent 15 North, Bange 12 East of the few bith Doglass County, Merenko and more particularly languished as follows:

WAREHOUSE

SANT & CORNEC PICT AND THE COLUMN TO SERVICE THE COLUMN TO SERVICE

5 0-10' 85'W

4.50,00,00 W

MITTED BITTO

M\*342 84 27348.06



1160 TD 6495T M. 255.

STREET M\*170' 2\*170' W

**Property Survey** 



# FOR SALE / LEASE 301 S. 74th Street Omaha, NE