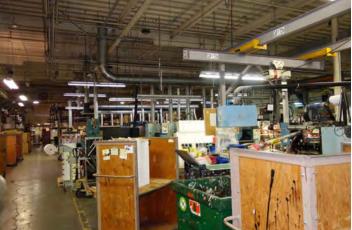

e)

Real Estate Taxes \$69,189 (\$0.75 PSF)

Year Built/Renovated 1961/2001

Total Site Area 4.68 AC

Zoning GI (General Industrial)

Parking 166 Regular Stalls

3 Handicap Stalls

Traffic Counts 48,812 EADT (74th & Dodge)

#### **Property Highlights**

Building Construction Reinforced concrete

footings with tilt-up

concrete walls

Roof Office: Durolast PVC (2001)

Warehouse: Mechanically

fastened TPO (2001)

Clearance Height 16' 8" - 18' 8"

Drive-In Doors 3

Dock High Doors 5

Outside Storage Fenced & Paved

Heat Gas fired boiler system

Phase/Amp 1,800 Amp Service with

3 Phase

A/C 100% (Roof Top Units)



## FOR SALE / LEASE 301 S. 74th Street

#### Omaha, NE

#### **Office Photos**











#### FOR SALE / LEASE

## **301 S. 74th Street** Omaha, NE

#### **Warehoues Photos**















### 301 S. 74th Street Omaha, NE

#### Floor/Site Plan



# 301 S. 74th Street Omaha, NE

LEGAL & SITUATION SURVEY

SEARS WAREHOUSE

CWA CWA CWA CWA

KIRKHAM. KIRKHAM. KIRKHAM.

Mart of the northwart Quarter [HBA] of the Southwart (Ray) of the Southwart Carrent 15 North, Bange 12 East of the few bith Doglass County, Merenko and more particularly languished as follows:

WAREHOUSE

SANT & CORNEC PICT AND THE COLUMN TO SERVICE THE COLUMN TO SERVICE

5 0-10' 85'W

4.50,00,00 W

MITTED BITTO

M\*342 84 27348.06



1160 TD 6495T M. 255.

STREET M\*170' 2\*170' W

**Property Survey** 



# FOR SALE / LEASE 301 S. 74th Street Omaha, NE