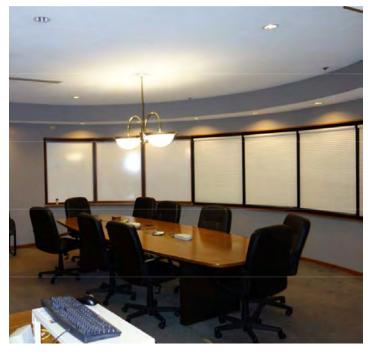

00

Lease Rate \$4.95 PSF NNN

Building Size 91,845 SF

16,242 SF (Office)

75,603 SF (Warehouse)

Real Estate Taxes \$69,189 (\$0.75 PSF)

Year Built/Renovated 1961/2001

Total Site Area 4.68 AC

Zoning GI (General Industrial)

Parking 166 Regular Stalls

3 Handicap Stalls

Traffic Counts 48,812 EADT (74th & Dodge)

#### **Property Highlights**

Building Construction Reinforced concrete

footings with tilt-up

concrete walls

Roof Office: Durolast PVC (2001)

Warehouse: Mechanically

fastened TPO (2001)

Clearance Height 16' 8" - 18' 8"

Drive-In Doors 3

Dock High Doors 5

Outside Storage Fenced & Paved

Heat Gas fired boiler system

Phase/Amp 1,800 Amp Service with

3 Phase

A/C 100% (Roof Top Units)



## FOR SALE / LEASE 301 S. 74th Street

#### Omaha, NE

#### **Office Photos**











#### FOR SALE / LEASE

## **301 S. 74th Street** Omaha, NE

#### **Warehoues Photos**















### 301 S. 74th Street Omaha, NE

#### Floor/Site Plan



# 301 S. 74th Street Omaha, NE

LEGAL & SITUATION SURVEY

SEARS WAREHOUSE

CWA CWA CWA CWA

KIRKHAM. KIRKHAM. KIRKHAM.

Mart of the northwart Quarter [HBA] of the Southwart (Ray) of the Southwart Carrent 15 North, Bange 12 East of the few bith Doglass County, Merenko and more particularly languished as follows:

WAREHOUSE

SANT & CORNEC PICT AND THE COLUMN TO SERVICE THE COLUMN TO SERVICE

5 0-10' 85'W

4.50,00,00 W

MITTED BITTO

M\*342 84 27348.06



1160 TD 6495T M. 255.

STREET M\*170' 2\*170' W

**Property Survey** 



# FOR SALE / LEASE 301 S. 74th Street Omaha, NE