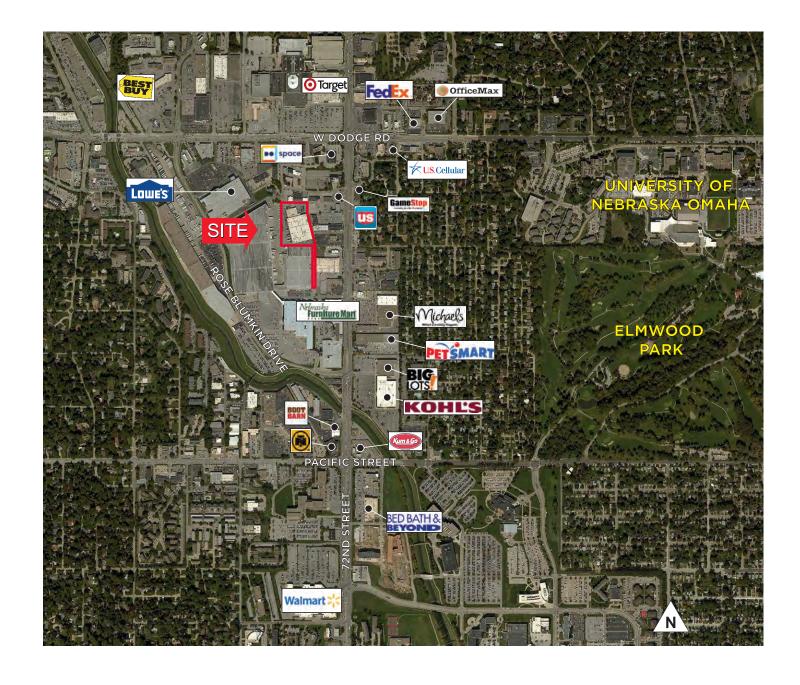

# FOR SALE / LEASE 301 S. 74th Street Omaha, NE

#### 91,845 SF Manufacturing/Warehouse Building Sale Price: \$4,500,000 Lease Rate: \$4.95 PSF NNN

Owner-occupant opportunity for a manufacturing/industrial building user. Centrally located in the South Central Industrial Submarket. The property is just southwest of 72<sup>nd</sup> and Dodge Street with 10-minute access to I-80 and I-680. Property highlights include above market parking ratio, secure outdoor storage capability and building that is 100% climate controlled.