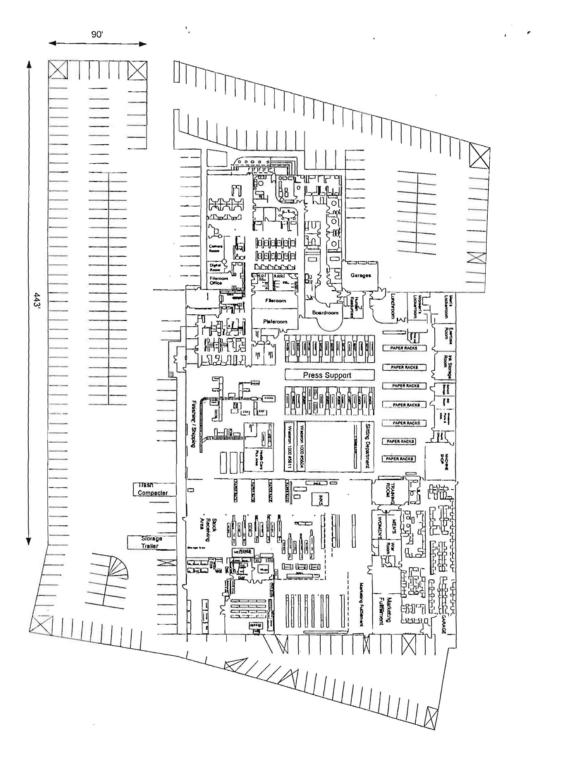

61/2001

Total Site Area 4.68 AC

Zoning GI (General Industrial)

Parking 166 Regular Stalls

3 Handicap Stalls

Traffic Counts 48,812 EADT (74th & Dodge)

#### **Property Highlights**

Building Construction Reinforced concrete

footings with tilt-up

concrete walls

Roof Office: Durolast PVC (2001)

Warehouse: Mechanically

fastened TPO (2001)

Clearance Height 16' 8" - 18' 8"

Drive-In Doors 3

Dock High Doors 5

Outside Storage Fenced & Paved

Heat Gas fired boiler system

Phase/Amp 1,800 Amp Service with

3 Phase

A/C 100% (Roof Top Units)



## FOR SALE / LEASE 301 S. 74th Street

#### Omaha, NE

#### **Office Photos**











#### FOR SALE / LEASE

## **301 S. 74th Street** Omaha, NE

#### **Warehoues Photos**















### 301 S. 74th Street Omaha, NE

#### Floor/Site Plan



# 301 S. 74th Street Omaha, NE

LEGAL & SITUATION SURVEY

SEARS WAREHOUSE

CWA CWA CWA CWA

KIRKHAM. KIRKHAM. KIRKHAM.

Mart of the northwart Quarter [HBA] of the Southwart (Ray) of the Southwart Carrent 15 North, Bange 12 East of the few bith Doglass County, Merenko and more particularly languished as follows:

WAREHOUSE

SANT & CORNEC PICT AND THE COLUMN TO SERVICE THE COLUMN TO SERVICE

5 0-10' 85'W

4.50,00,00 W

MITTED BITTO

M\*342 84 27348.06



1160 TD 6495T M. 255.

STREET M\*170' 2\*170' W

**Property Survey** 



# FOR SALE / LEASE 301 S. 74th Street Omaha, NE