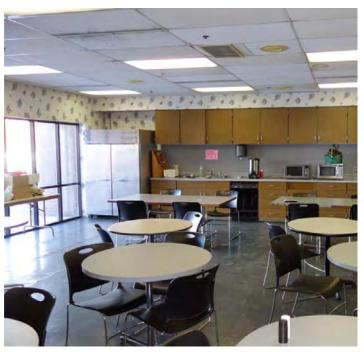

Lease Rate \$4.95 PSF NNN

Building Size 91,845 SF

16,242 SF (Office)

75,603 SF (Warehouse)

Real Estate Taxes \$69,189 (\$0.75 PSF)

Year Built/Renovated 1961/2001

Total Site Area 4.68 AC

Zoning GI (General Industrial)

Parking 166 Regular Stalls

3 Handicap Stalls

Traffic Counts 48,812 EADT (74th & Dodge)

#### **Property Highlights**

Building Construction Reinforced concrete

footings with tilt-up

concrete walls

Roof Office: Durolast PVC (2001)

Warehouse: Mechanically

fastened TPO (2001)

Clearance Height 16' 8" - 18' 8"

Drive-In Doors 3

Dock High Doors 5

Outside Storage Fenced & Paved

Heat Gas fired boiler system

Phase/Amp 1,800 Amp Service with

3 Phase

A/C 100% (Roof Top Units)



## FOR SALE / LEASE 301 S. 74th Street

#### Omaha, NE

#### **Office Photos**











#### FOR SALE / LEASE

## **301 S. 74th Street** Omaha, NE

#### **Warehoues Photos**















### 301 S. 74th Street Omaha, NE

#### Floor/Site Plan



# 301 S. 74th Street Omaha, NE

LEGAL & SITUATION SURVEY

SEARS WAREHOUSE

CWA CWA CWA CWA

KIRKHAM. KIRKHAM. KIRKHAM.

Mart of the northwart Quarter [HBA] of the Southwart (Ray) of the Southwart Carrent 15 North, Bange 12 East of the few bith Doglass County, Merenko and more particularly languished as follows:

WAREHOUSE

SANT & CORNEC PICT AND THE COLUMN TO SERVICE THE COLUMN TO SERVICE

5 0-10' 85'W

4.50,00,00 W

MITTED BITTO

M\*342 84 27348.06



1160 TD 6495T M. 255.

STREET M\*170' 2\*170' W

**Property Survey** 



# FOR SALE / LEASE 301 S. 74th Street Omaha, NE