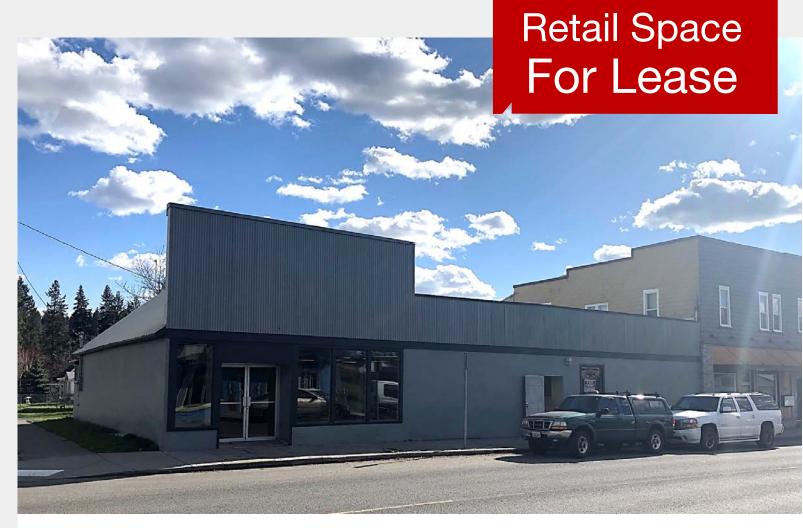

## 3026 E. 5th Ave. Spokane, WA 99202

#### **Property Features**

- Available Space:
  - Suite A: 2,600 SF +/-
- Building Size: 4,719 SF +/-
- Zoning: NR-35
- Walk-In Cooler and Walk-In Freezer
- Shadow Anchored by Fred Meyer
- Co-Tenant: The Lotus Spokane
- Close Proximity to I-90 Access
- Traffic Count: I-90 at Exit 283B 121,000 VPD
   S. Thor St. 17,700 VPD

## Lease Rate: \$10 PSF/NNN

For More Information Please Contact: