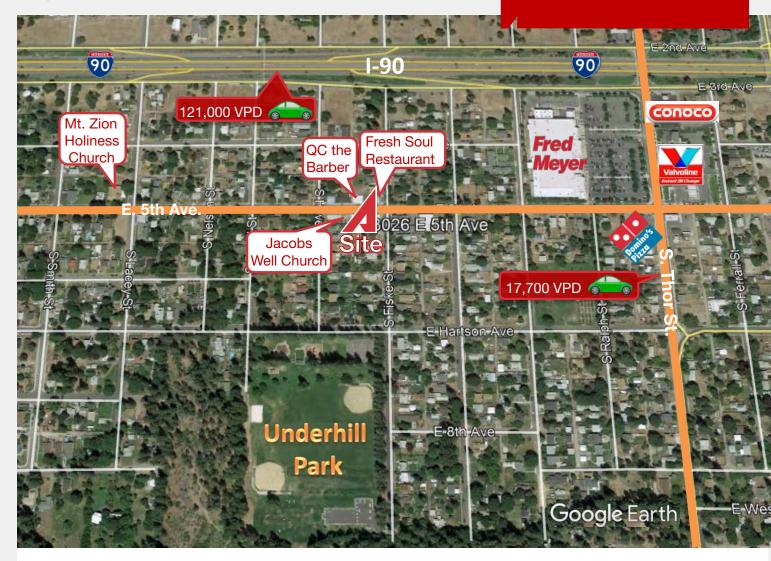

#### **Property Features**

- Available Space:
  - Suite A: 2,600 SF +/-
- Building Size: 4,719 SF +/-
- Zoning: NR-35
- Walk-In Cooler and Walk-In Freezer
- Shadow Anchored by Fred Meyer
- Co-Tenant: The Lotus Spokane
- Close Proximity to I-90 Access
- Traffic Count: I-90 at Exit 283B 121,000 VPD
   S. Thor St. 17,700 VPD