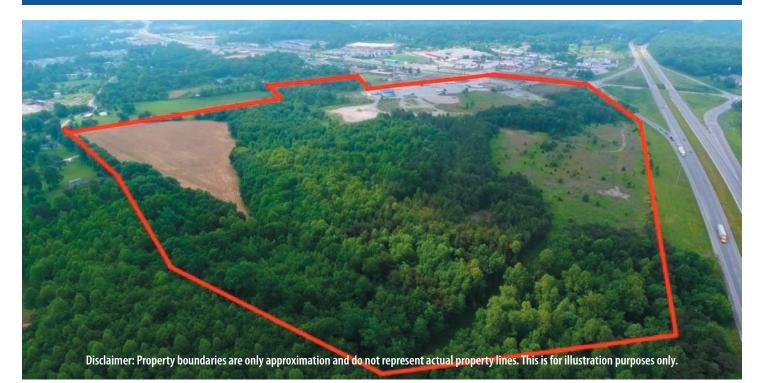

#### **Property Details**

| Price:          | \$180,000/AC                       |
|-----------------|------------------------------------|
| Total Lot Size: | 94.52 AC adjacent to I-75 & US-25E |
| Property Type:  | Redevelopment Land                 |