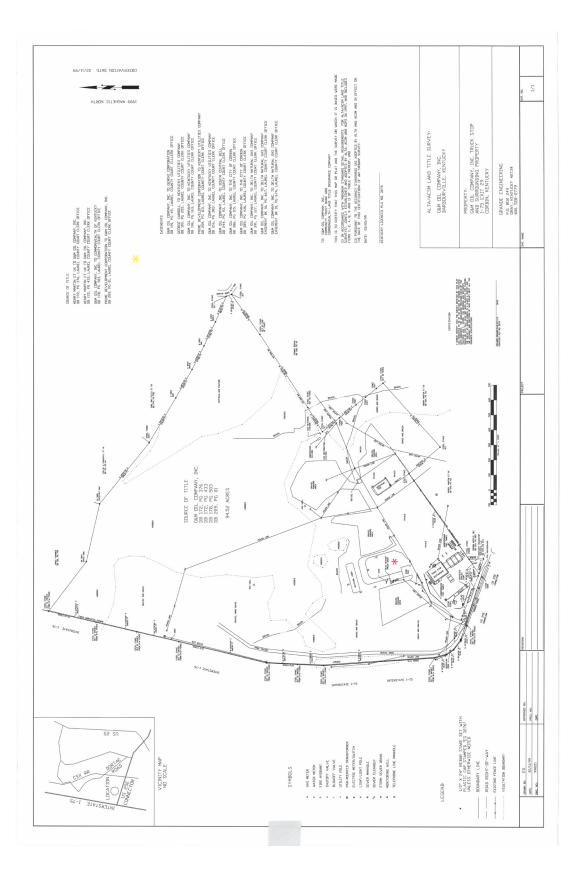

## \$17,013,600







#### **Property Details**

| Price:          | \$180,000/AC                       |
|-----------------|------------------------------------|
| Total Lot Size: | 94.52 AC adjacent to I-75 & US-25E |
| Property Type:  | Redevelopment Land                 |



### JAMES M. SCHRADER 859-288-5008 jschrader@schradercommercial.com

444 E Main Street, Suite 110 PO Box 21793 Lexington, KY 40522



#### 859-288-5008 / schradercommercial.com

The information contained herein is from sources believed, but not guaranteed to be reliable. Schrader Commercial Properties, LLC makes no representations or warranties regarding the property and you should conduct a careful independent investigation of the property to determine its suitability for your use and investment.

# Survey





#### 859-288-5008 / schradercommercial.com

The information contained herein is from sources believed, but not guaranteed to be reliable. Schrader Commercial Properties, LLC makes no representations or warranties regarding the property and you should conduct a careful independent investigation of the property to determine its suitability for your use and investment.