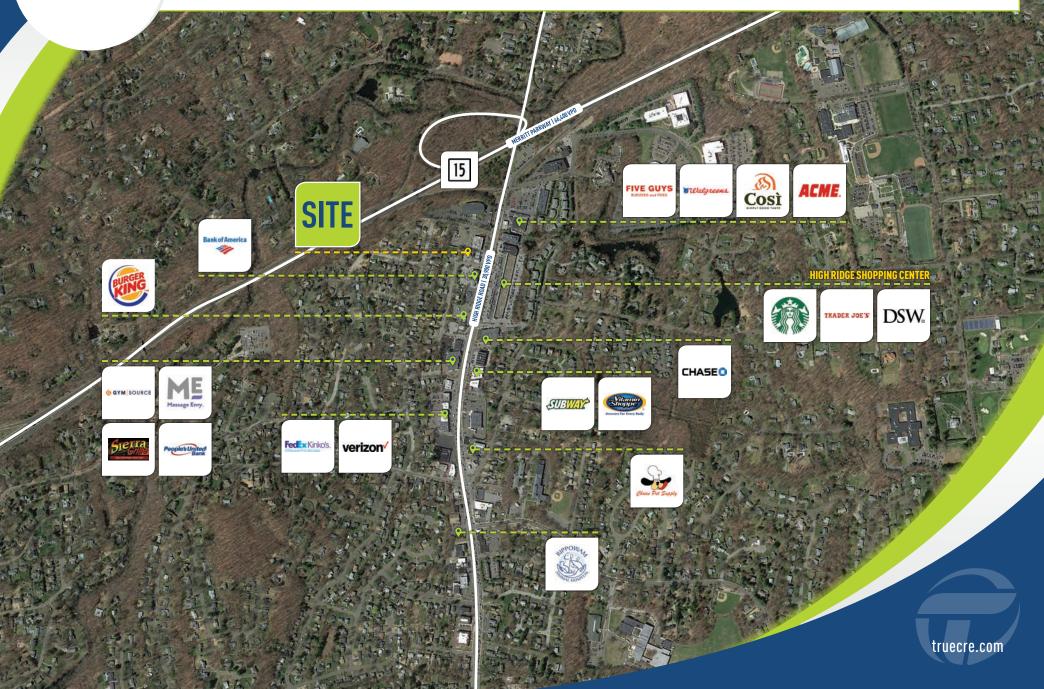

#### **HIGHLY SOUGHT-AFTER LOCATION NEAR HIGH RIDGE ROAD**

Ideal for Office space, Medical, Salons, Spas and Retail.

AREA RETAILERS: Bank of America, Walgreens, ACME, Trader Joe's, DSW, Chase Bank, Vitamin Shoppe, FedEx and many more!