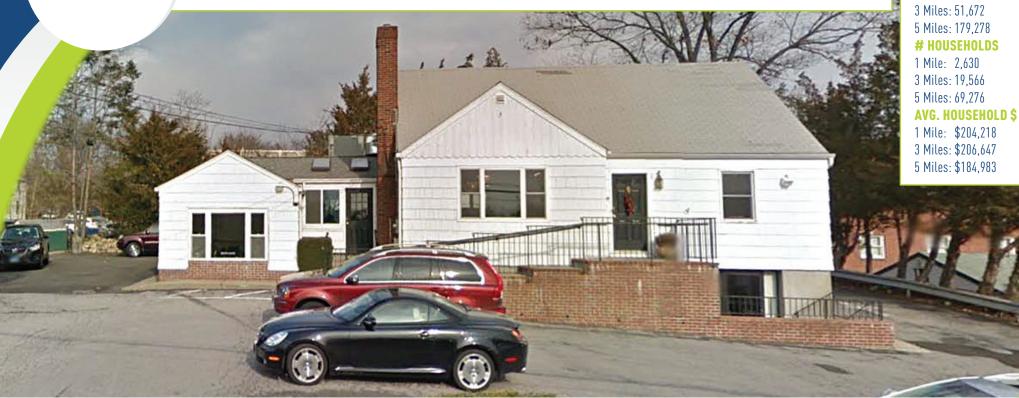

## TRUE 15 SQUARE ACRE DRIVE | STAMFORD, CT

## 1 Mile: \$204,218 3 Miles: \$206,647 5 Miles: \$184.983

DEMOGRAPHICS

**POPULATION** 1 Mile: 7,079

#### **HIGHLY SOUGHT-AFTER LOCATION NEAR HIGH RIDGE ROAD**

Ideal for Office space, Medical, Salons, Spas and Retail.

AREA RETAILERS: Bank of America, Walgreens, ACME, Trader Joe's, DSW, Chase Bank, Vitamin Shoppe, FedEx and many more!