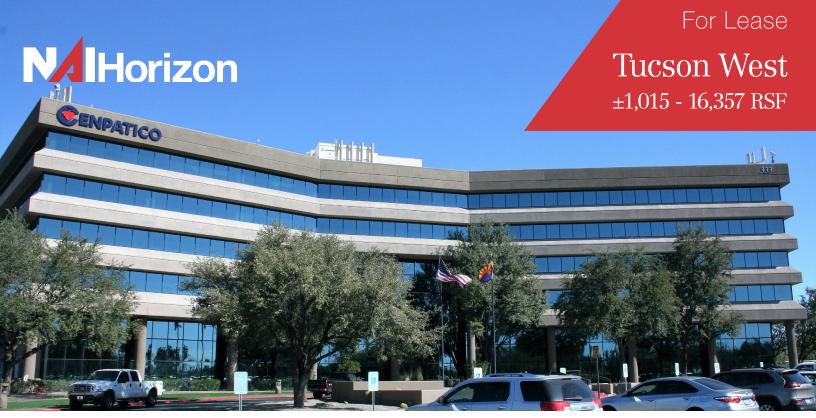

## 333 E Wetmore Rd

Tucson, Arizona 85705

## **Property Features**

- 142,148 SF Class "A" Energy Star rated office
- Ample Parking, 5.27:1,000 ratio
- Fenced courtyard area
- Interior common lobby
- Locker rooms & showers
- Located on "The Loop" Running and Biking Trail

## Tucson West ±1,015 - 16,357 RSF

| Suite                                | Lease Type   | Size (SF)          |
|--------------------------------------|--------------|--------------------|
| Suite 137                            | Full Service | 1,224 SF           |
| Suite 245                            | Full Service | 1,015 SF           |
| Suite 300A                           | Full Service | 4,953 - 16,357 SF  |
| Suite 305<br>(Do Not Disturb Tenant) | Full Service | 11,404 - 16,357 SF |
| Suite 420                            | Full Service | 2,286 SF           |