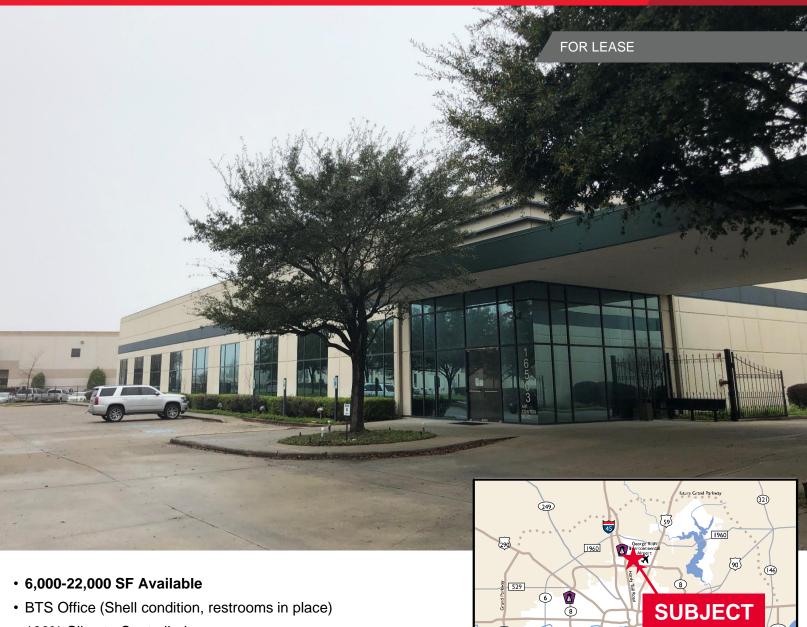

## 16503 Air Center Blvd

Houston, TX 77032

- 100% Climate Controlled
- Two (2) Dock-High Doors with Pit Levelers and Two (2) Drive-In Ramps
- · 22' Clear Height
- · Fully Sprinklered
- 2 acre paved parking lot available for outside storage or additional parking (up to 11:1,000 ratio)

## 16503 Air Center Blvd

Houston, TX 77032

- 110' Truck Courts
- •3 phase, 480V electrical
- High and dry during Hurricane Harvey (outside 100 and 500 year flood plain)
- Fiber cable available for high speed internet
- •Low MUD tax rate (0.33)
- Located in Central Green Business Park with close proximity to IAH and excellent access to Hardy Toll Road, I-45, and Beltway 8.
- Entrance and Exit the property via Air Center Blvd or Central Green Parkway
- Drive Times During Rush Hour
  - •17 minutes to Woodlands (Rayford/Sawdust Exit)
  - •10 minutes to Airport Terminals
  - •18 minutes to I-45 & 610 intersection