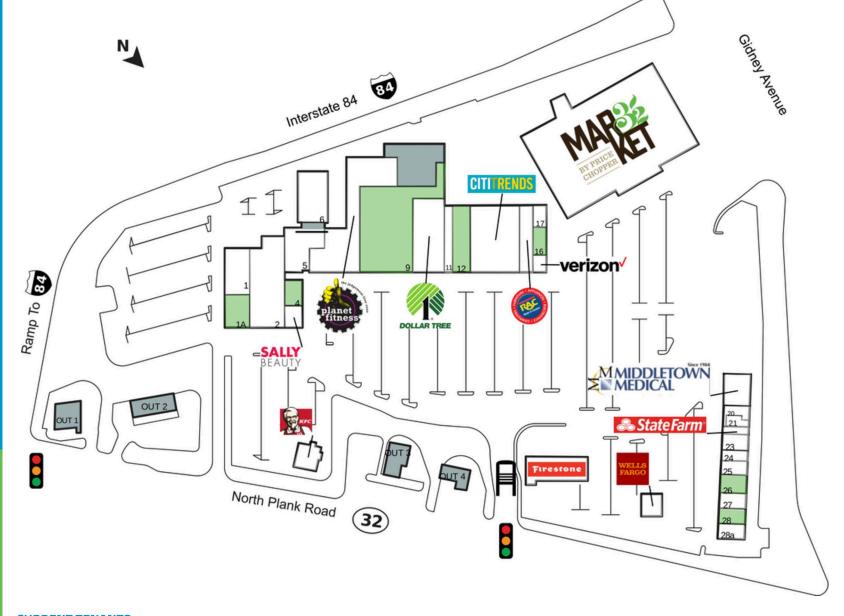

## **Mid Valley Mall**

Route 32 (N. Plank Rd) & Gidney Ave 39-47 N. Plank Rd Newburgh, NY12550

GLA:244,378

Contact: Hannah Coyman

P. 914.304.5690

C. 203.918.8236

E. hcoyman@dlcmgmt.com

This site plan indicates the general layout of the shopping center and is not a warranty, representation, or agreement on the part of the landlord that the shopping center will be exactly as depicted herein.

#### **AVAILABLE SPACES**

1A 3,057 SF

4 2,300 SF

9 25,000 SF

12 6,000 SF

16 1,656 SF

26 2,440 SF

28 2,000 SF

#### **CURRENT TENANTS**

13 Citi Trends

| 1  | Capri School of Beauty   | 6,484 SF  | 14 | Rent-A-Center                 | 3,600 SF  | 24  | Exclusive Dry Cleaners | 1,500 SF |
|----|--------------------------|-----------|----|-------------------------------|-----------|-----|------------------------|----------|
| 2  | Mid Valley Wine & Liquor | 15,116 SF | 15 | Verizon Wireless              | 1,000 SF  | 25  | Fantastic Cuts         | 1,650 SF |
| 3  | Sally Beauty Supply      | 2,000 SF  | 17 | Great Wall Chinese Restaurant | 1,750 SF  | 27  | Downtown Bagels        | 1,828 SF |
| 5  | DSI Newburgh Dialysis    | 6,798 SF  | 18 | Market 32                     | 73,863 SF | 28a | Sushi Village          | 2,000 SF |
| 6  | Catskill Regional OTB    | 7,581 SF  | 19 | Middletown Medical            | 4,500 SF  | 29  | Wells Fargo            | 2,300 SF |
| 7  | Planet Fitness           | 22,000 SF | 20 | New York Eyewear              | 1,360 SF  | 30  | Firestone              | 6,800 SF |
| 10 | Dollar Tree              | 10,000 SF | 21 | Glamour Nail Spa              | 1,700 SF  | 31  | KFC                    | 2,250 SF |
| 11 | Planet Pizza             | 2,470 SF  | 22 | State Farm Insurance          | 1,000 SF  |     |                        |          |

2,040 SF

23 Mid-Valley Laundromat

16,500 SF