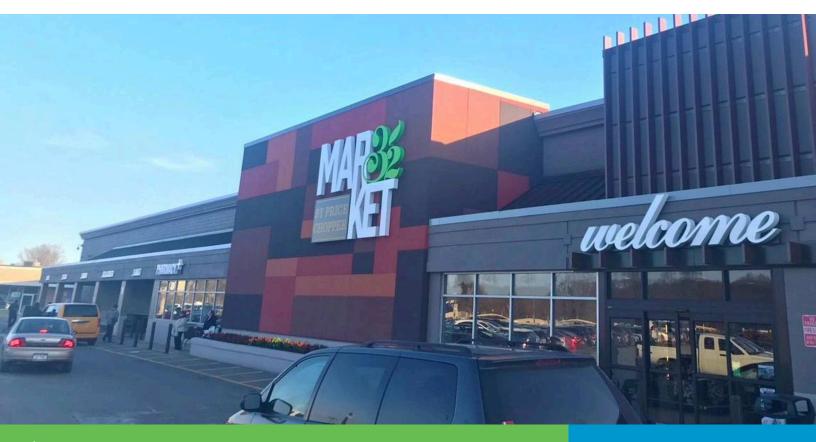

# Mid Valley Mall

Route 32 (N. Plank Rd) & Gidney Ave 39-47 N. Plank Rd Newburgh, NY 12550

Metro Area: NEW YORK-NEWARK-JERSEY CITY, NY-NJ-PA

**Center Type: Community** 

GLA: 244,378

Parking Spaces 1376

#### **PROPERTY HIGHLIGHTS**

- Anchored by newly renovated Market 32, the dominant grocer in Newburgh.
- Co-anchored by Planet Fitness, Citi-Trends and Dollar Tree.
- Located directly off of I-84 with a traffic count of 76,000 VPD.
- Jr. Anchor opportunities and proposed pad sites available.