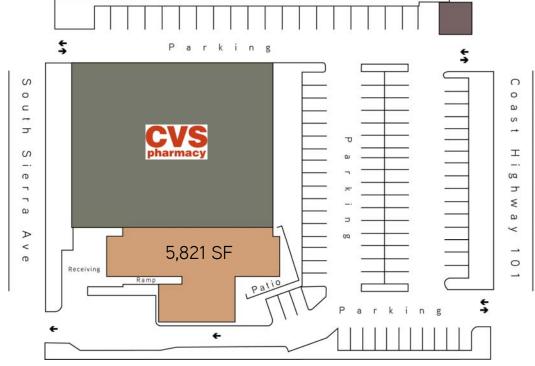

## Available Space

> Restaurant Space - 5,821 SF

#### **Available**

> Restaurant Space - 5,821 SF