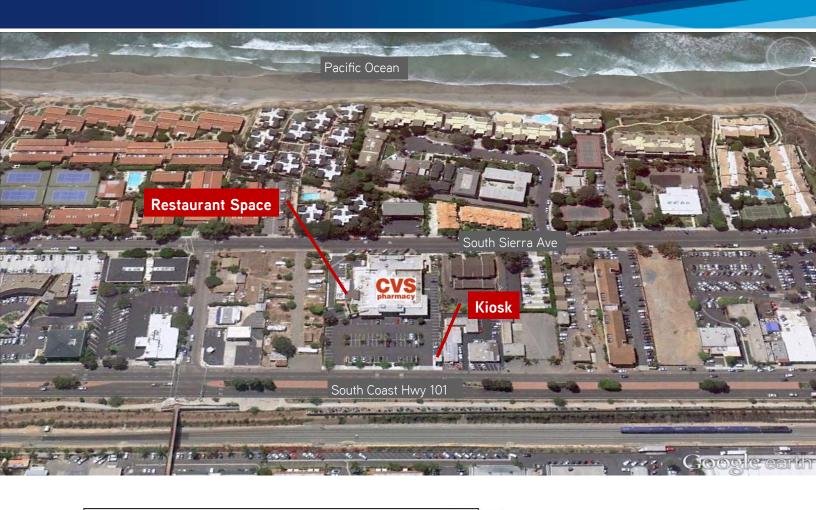

### **Features**

- > Restaurant space consisting of approx. 5,821 SF
- > Abundant parking and access from Coast Highway 101
- > Strategically positioned in Solana Beach on South Coast Highway 101 between Lomas Santa Fe Drive and Via de la Valle
- Just a few blocks from Del Mar Horse Race Track and Solana Beach Train Station

## Available Space

> Restaurant Space - 5,821 SF