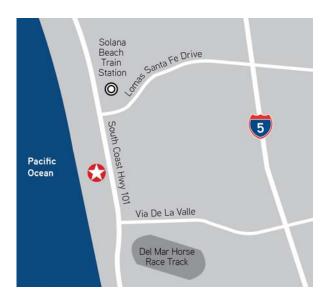

### **Features**

- > Restaurant space consisting of approx. 5,821 SF
- > Abundant parking and access from Coast Highway 101
- > Strategically positioned in Solana Beach on South Coast Highway 101 between Lomas Santa Fe Drive and Via de la Valle
- Just a few blocks from Del Mar Horse Race Track and Solana Beach Train Station