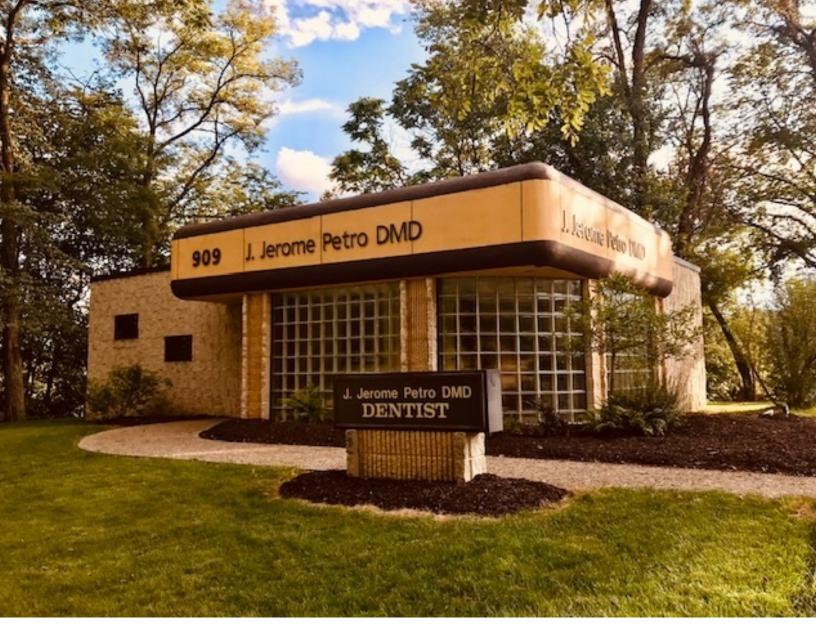

## 909 Menoher Blvd

## \$160,000

1166 SF Contemporary commercial office building on .40 acre with frontage on busy 3 lane highway, has easy and visible access to customers and staff. This premiere professional property boasts terazzo floors, drop ceiling, lots of natural light, and 9 dedicated parking spots.

A versatile building built in 1985, with a new rubber roof in 2017, newer water pump, hvac and landscaping.

- •1166 Sq Feet
- •Office #1 -17 x 15
- •Office #2 17 x 15
- •Office #3 10.6 x 17.9
- •Waiting/Lobby 15.4 x 15.5
- •Reception 14 x 6.6
- Restroom
- •17,375 SF lot